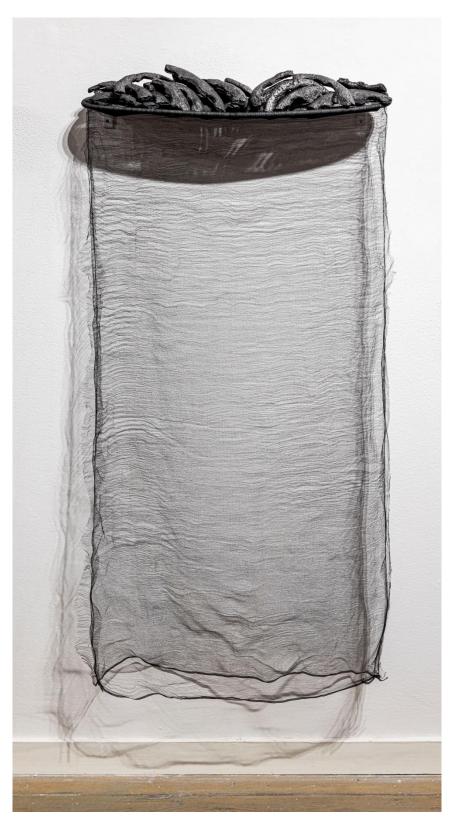

Beth Stuart

Delible (wheat), 2024

plaster, iron oxide pigment, dyed silk, steel, sumi ink
48 1/8 x 24 x 3 7/8 in. (117 x 61 x 10 cm)

Beth Stuart detail of Delible (wheat), 2024

Beth Stuart

Delible (walnut), 2024

plaster, iron oxide pigment, dyed silk, steel, sumi ink
48 1/8 x 24 x 3 7/8 in. (117 x 61 x 10 cm)

Beth Stuart detail of Delible (walnut), 2024

Beth Stuart

Delible (blackberry), 2024

plaster, iron oxide pigment, dyed silk, steel, sumi ink
48 1/8 x 24 x 3 7/8 in. (117 x 61 x 10 cm)