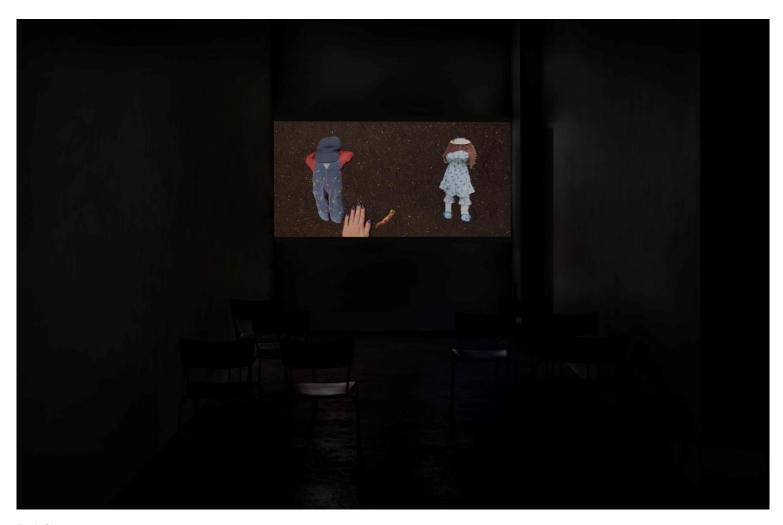

Beth Stuart still from Zanana – White Peace, 2024 single-channel video, edition of 3

Beth Stuart still from Zanana – White Peace, 2024

Beth Stuart installation view

Beth Stuart Factsheet for Delibles, 2024 Riso print, double-sided 17 x 11 ½ in. (43 x 29 cm)