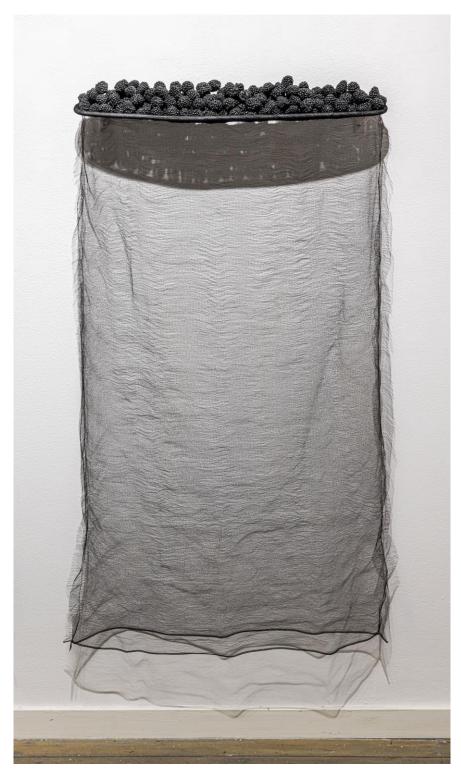

plaster, iron oxide pigment, dyed silk, steel, sumi ink
48 1/8 x 24 x 3 7/8 in. (117 x 61 x 10 cm)

Beth Stuart detail of Delible (walnut), 2024

Beth Stuart

Delible (blackberry), 2024

plaster, iron oxide pigment, dyed silk, steel, sumi ink
48 1/8 x 24 x 3 7/8 in. (117 x 61 x 10 cm)

Beth Stuart detail of Delible (blackberry), 2024