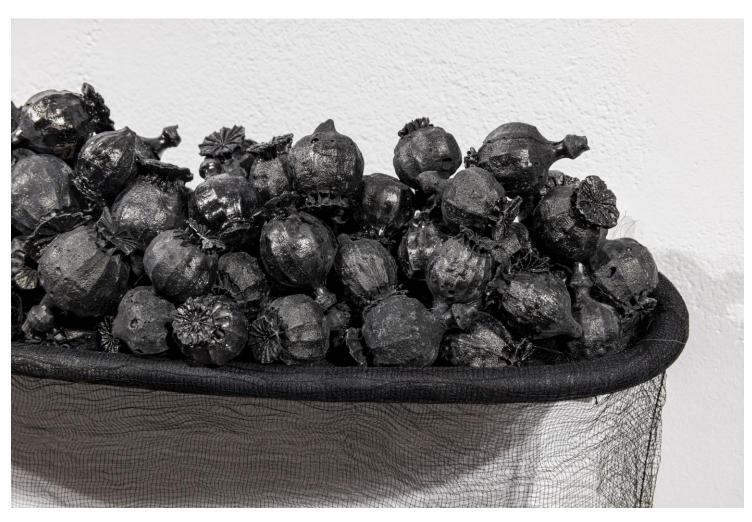

Beth Stuart
Factsheet for Zanana, 2024
Riso print, double-sided
17 x 11 ½ in. (43 x 29 cm)

Beth Stuart installation view

Beth Stuart
Delible (poppy), 2024
plaster, iron oxide pigment, dyed silk, steel, sumi ink
48 1/8 x 24 x 3 7/8 in. (117 x 61 x 10 cm)

Beth Stuart detail of Delible (poppy), 2024

Beth Stuart

Delible (watermelon), 2024

plaster, iron oxide pigment, dyed silk, steel, sumi ink
48 1/8 x 24 x 3 7/8 in. (117 x 61 x 10 cm)

Beth Stuart detail of Delible (watermelon), 2024

Beth Stuart detail of Delible (blackberry), 2024