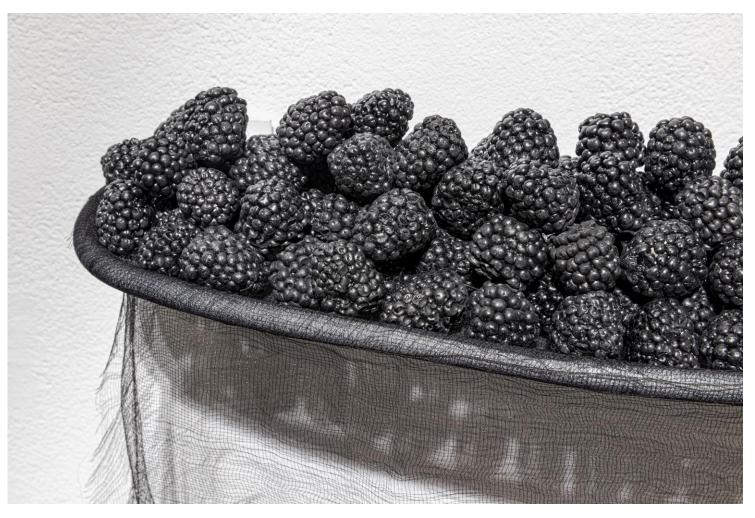

plaster, iron oxide pigment, dyed silk, steel, sumi ink
48 1/8 x 24 x 3 7/8 in. (117 x 61 x 10 cm)

Beth Stuart detail of Delible (walnut), 2024

Beth Stuart

Delible (blackberry), 2024

plaster, iron oxide pigment, dyed silk, steel, sumi ink
48 1/8 x 24 x 3 7/8 in. (117 x 61 x 10 cm)

Beth Stuart detail of Delible (blackberry), 2024