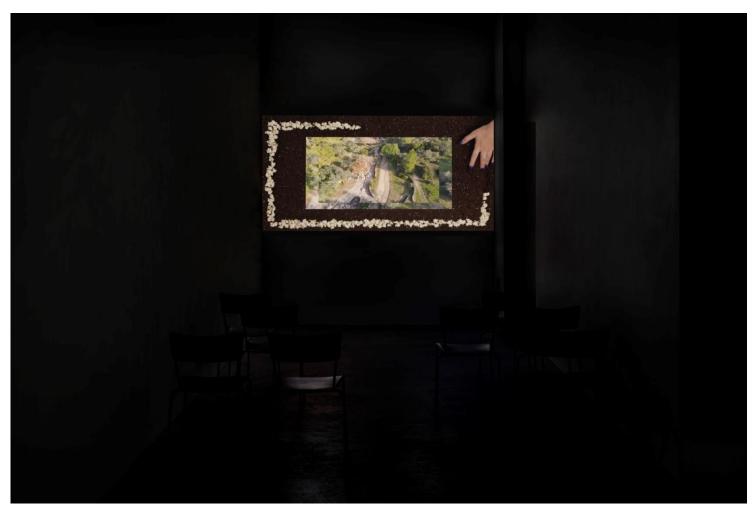

Beth Stuart still from Zanana – White Peace, 2024 single-channel video, edition of 3

Beth Stuart still from Zanana – White Peace, 2024

Beth Stuart installation view

Beth Stuart Factsheet for Delibles, 2024 Riso print, double-sided 17 x 11 ½ in. (43 x 29 cm)