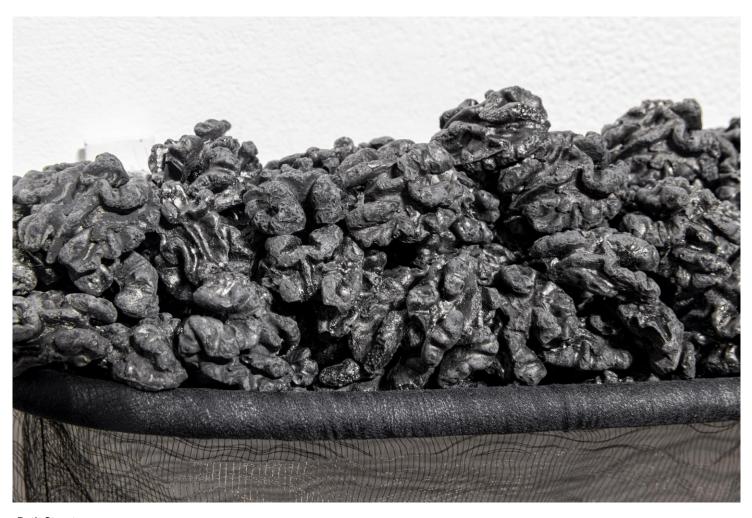

Beth Stuart

Delible (wheat), 2024

plaster, iron oxide pigment, dyed silk, steel, sumi ink
48 1/8 x 24 x 3 7/8 in. (117 x 61 x 10 cm)

Beth Stuart detail of Delible (wheat), 2024

Beth Stuart

Delible (walnut), 2024

plaster, iron oxide pigment, dyed silk, steel, sumi ink
48 1/8 x 24 x 3 7/8 in. (117 x 61 x 10 cm)

Beth Stuart detail of Delible (walnut), 2024

Beth Stuart

Delible (blackberry), 2024

plaster, iron oxide pigment, dyed silk, steel, sumi ink
48 1/8 x 24 x 3 7/8 in. (117 x 61 x 10 cm)