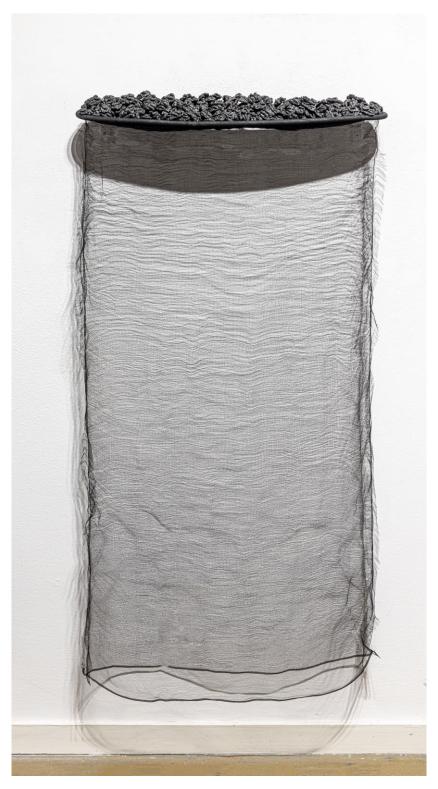

Beth Stuart

Delible (wheat), 2024

plaster, iron oxide pigment, dyed silk, steel, sumi ink
48 1/8 x 24 x 3 7/8 in. (117 x 61 x 10 cm)

Beth Stuart detail of Delible (wheat), 2024

Beth Stuart

Delible (walnut), 2024

plaster, iron oxide pigment, dyed silk, steel, sumi ink
48 1/8 x 24 x 3 7/8 in. (117 x 61 x 10 cm)

Beth Stuart detail of Delible (walnut), 2024

Beth Stuart

Delible (blackberry), 2024

plaster, iron oxide pigment, dyed silk, steel, sumi ink
48 1/8 x 24 x 3 7/8 in. (117 x 61 x 10 cm)