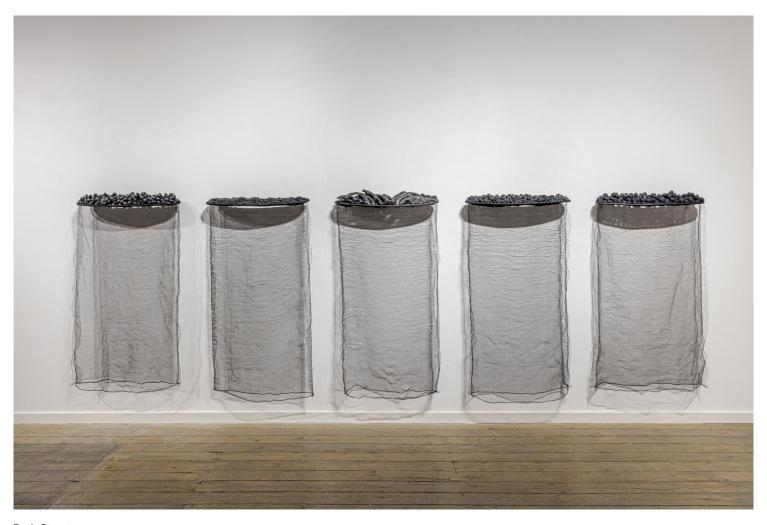

Beth Stuart
Factsheet for Zanana, 2024
Riso print, double-sided
17 x 11 ½ in. (43 x 29 cm)

Beth Stuart installation view

Beth Stuart
Delible (poppy), 2024
plaster, iron oxide pigment, dyed silk, steel, sumi ink
48 1/8 x 24 x 3 7/8 in. (117 x 61 x 10 cm)

Beth Stuart detail of Delible (poppy), 2024

Beth Stuart

Delible (watermelon), 2024

plaster, iron oxide pigment, dyed silk, steel, sumi ink
48 1/8 x 24 x 3 7/8 in. (117 x 61 x 10 cm)

Beth Stuart detail of Delible (watermelon), 2024

Beth Stuart

Delible (wheat), 2024

plaster, iron oxide pigment, dyed silk, steel, sumi ink
48 1/8 x 24 x 3 7/8 in. (117 x 61 x 10 cm)

Beth Stuart detail of Delible (wheat), 2024

Beth Stuart

Delible (walnut), 2024

plaster, iron oxide pigment, dyed silk, steel, sumi ink
48 1/8 x 24 x 3 7/8 in. (117 x 61 x 10 cm)

Beth Stuart detail of Delible (walnut), 2024

Beth Stuart

Delible (blackberry), 2024

plaster, iron oxide pigment, dyed silk, steel, sumi ink
48 1/8 x 24 x 3 7/8 in. (117 x 61 x 10 cm)

Beth Stuart detail of Delible (blackberry), 2024