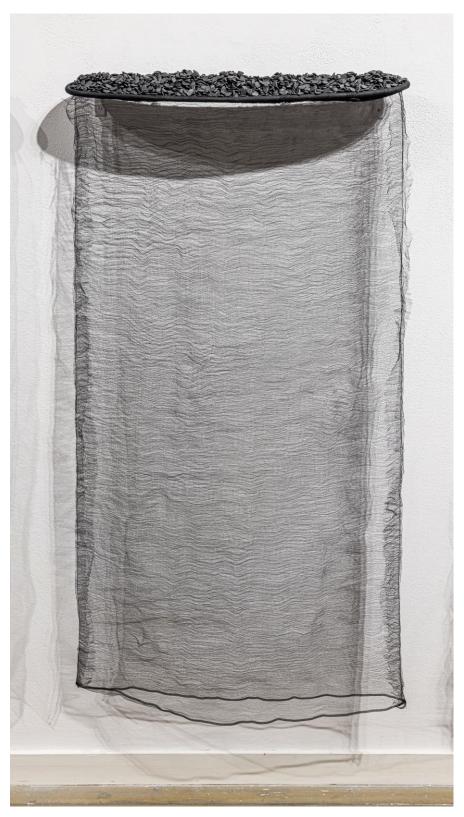

Beth Stuart
Factsheet for Zanana, 2024
Riso print, double-sided
17 x 11 ½ in. (43 x 29 cm)

Beth Stuart installation view

Beth Stuart
Delible (poppy), 2024
plaster, iron oxide pigment, dyed silk, steel, sumi ink
48 1/8 x 24 x 3 7/8 in. (117 x 61 x 10 cm)

Beth Stuart detail of Delible (poppy), 2024

Beth Stuart

Delible (watermelon), 2024

plaster, iron oxide pigment, dyed silk, steel, sumi ink
48 1/8 x 24 x 3 7/8 in. (117 x 61 x 10 cm)

Beth Stuart detail of Delible (watermelon), 2024