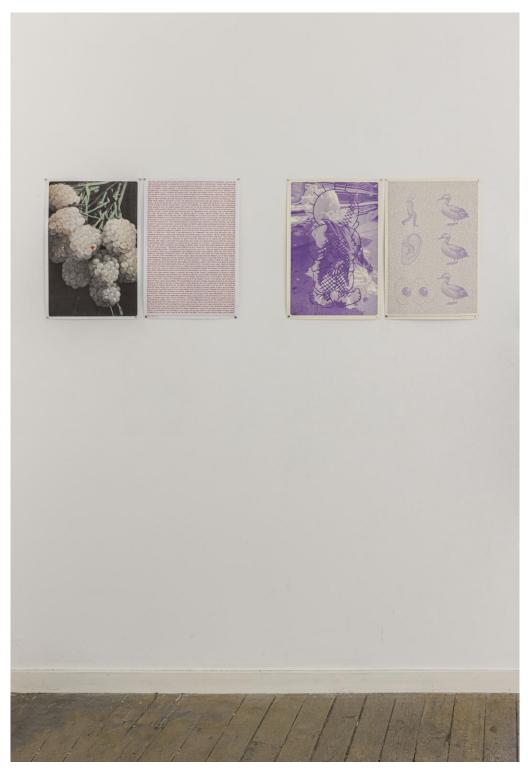

Beth Stuart still from Zanana – White Peace, 2024 single-channel video, edition of 3

Beth Stuart still from Zanana – White Peace, 2024

Beth Stuart installation view

Beth Stuart Factsheet for Delibles, 2024 Riso print, double-sided 17 x 11 ½ in. (43 x 29 cm)

Beth Stuart
Factsheet for Zanana, 2024
Riso print, double-sided
17 x 11 ½ in. (43 x 29 cm)

Beth Stuart installation view

Beth Stuart
Delible (poppy), 2024
plaster, iron oxide pigment, dyed silk, steel, sumi ink
48 1/8 x 24 x 3 7/8 in. (117 x 61 x 10 cm)