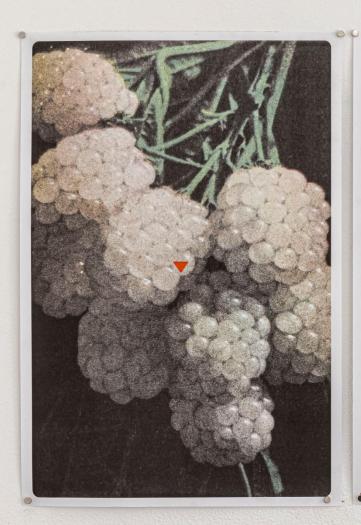

plaster, iron oxide pigment, dyed silk, steel, sumi ink
48 1/8 x 24 x 3 7/8 in. (117 x 61 x 10 cm)

Beth Stuart detail of Delible (walnut), 2024

Beth Stuart

Delible (blackberry), 2024

plaster, iron oxide pigment, dyed silk, steel, sumi ink
48 1/8 x 24 x 3 7/8 in. (117 x 61 x 10 cm)

Beth Stuart detail of Delible (blackberry), 2024