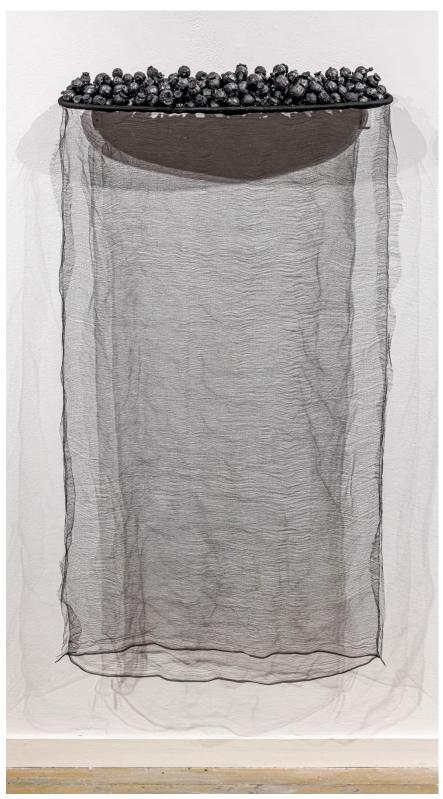

Beth Stuart
Factsheet for Zanana, 2024
Riso print, double-sided
17 x 11 ½ in. (43 x 29 cm)

Beth Stuart installation view

Beth Stuart
Delible (poppy), 2024
plaster, iron oxide pigment, dyed silk, steel, sumi ink
48 1/8 x 24 x 3 7/8 in. (117 x 61 x 10 cm)

Beth Stuart detail of Delible (poppy), 2024

Beth Stuart

Delible (watermelon), 2024

plaster, iron oxide pigment, dyed silk, steel, sumi ink
48 1/8 x 24 x 3 7/8 in. (117 x 61 x 10 cm)

Beth Stuart detail of Delible (watermelon), 2024

Beth Stuart

Delible (wheat), 2024

plaster, iron oxide pigment, dyed silk, steel, sumi ink
48 1/8 x 24 x 3 7/8 in. (117 x 61 x 10 cm)

Beth Stuart detail of Delible (wheat), 2024

Beth Stuart

Delible (walnut), 2024

plaster, iron oxide pigment, dyed silk, steel, sumi ink
48 1/8 x 24 x 3 7/8 in. (117 x 61 x 10 cm)

Beth Stuart detail of Delible (walnut), 2024

Beth Stuart

Delible (blackberry), 2024

plaster, iron oxide pigment, dyed silk, steel, sumi ink
48 1/8 x 24 x 3 7/8 in. (117 x 61 x 10 cm)