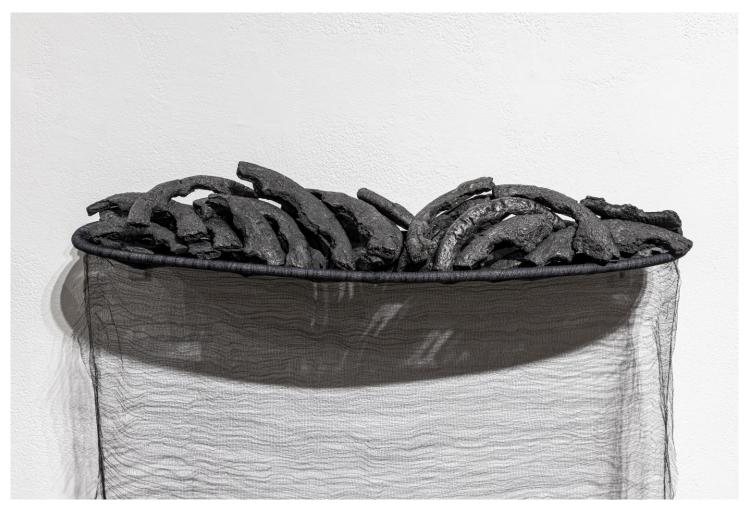

plaster, iron oxide pigment, dyed silk, steel, sumi ink
48 1/8 x 24 x 3 7/8 in. (117 x 61 x 10 cm)

Beth Stuart detail of Delible (walnut), 2024

Beth Stuart

Delible (blackberry), 2024

plaster, iron oxide pigment, dyed silk, steel, sumi ink
48 1/8 x 24 x 3 7/8 in. (117 x 61 x 10 cm)