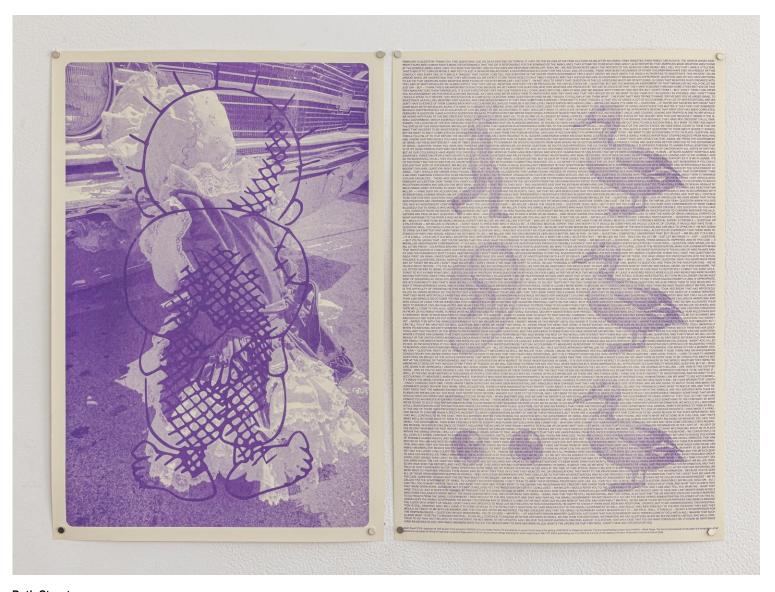

Beth Stuart still from Zanana – White Peace, 2024 single-channel video, edition of 3

Beth Stuart still from Zanana – White Peace, 2024

Beth Stuart installation view

Beth Stuart Factsheet for Delibles, 2024 Riso print, double-sided 17 x 11 ½ in. (43 x 29 cm)

Beth Stuart
Factsheet for Zanana, 2024
Riso print, double-sided
17 x 11 ½ in. (43 x 29 cm)

Beth Stuart installation view

Beth Stuart
Delible (poppy), 2024
plaster, iron oxide pigment, dyed silk, steel, sumi ink
48 1/8 x 24 x 3 7/8 in. (117 x 61 x 10 cm)