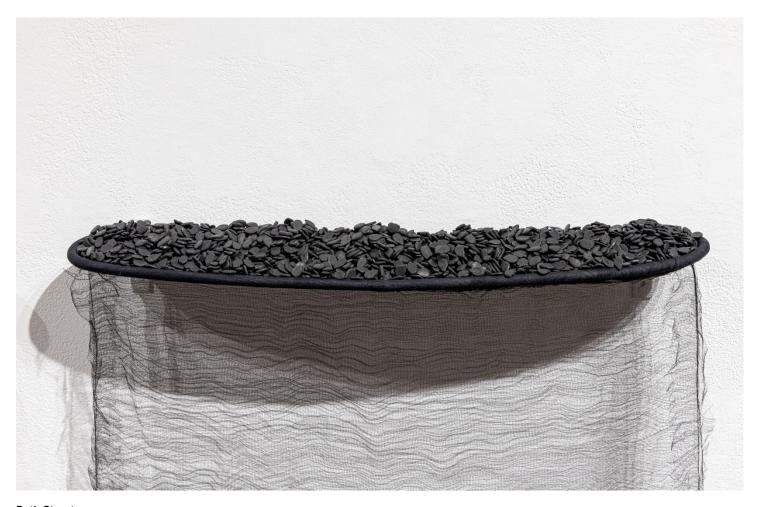

Beth Stuart detail of Delible (poppy), 2024

Beth Stuart

Delible (watermelon), 2024

plaster, iron oxide pigment, dyed silk, steel, sumi ink
48 1/8 x 24 x 3 7/8 in. (117 x 61 x 10 cm)

Beth Stuart detail of Delible (watermelon), 2024