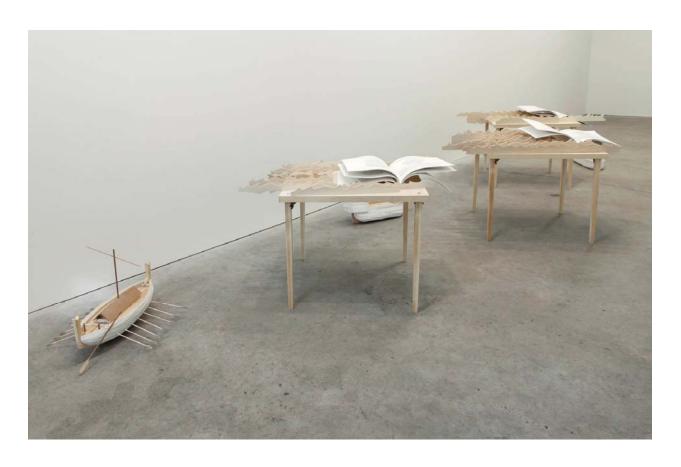

lan Carr-Harris Prose and Poetry of England 2013 installation view

lan Carr-Harris detail of *Prose and Poetry of England (1)* 2013 wood, paper, hardware 87.5 x 223.5 x 150 cm

lan Carr-Harris detail of *Prose and Poetry of England (2)* 2013 wood, paper, hardware 91.5 x 158 x 193 cm