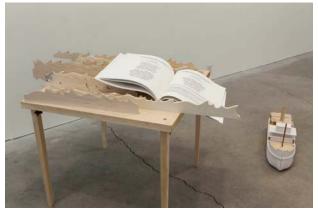

lan Carr-Harris Prose and Poetry of England 2013 installation view

lan Carr-Harris detail of *Prose and Poetry of England (1)* 2013 wood, paper, hardware 87.5 x 223.5 x 150 cm

lan Carr-Harris detail of *Prose and Poetry of England (2)* 2013 wood, paper, hardware 91.5 x 158 x 193 cm

lan Carr-Harris

Prose and Poetry of England (3) 2013
wood, paper, hardware
89 x 212 x 178 cm

lan Carr-Harris detail of *Prose and Poetry of England (3)* 2013 wood, paper, hardware 89 x 212 x 178 cm

Ian Carr-Harris installation view