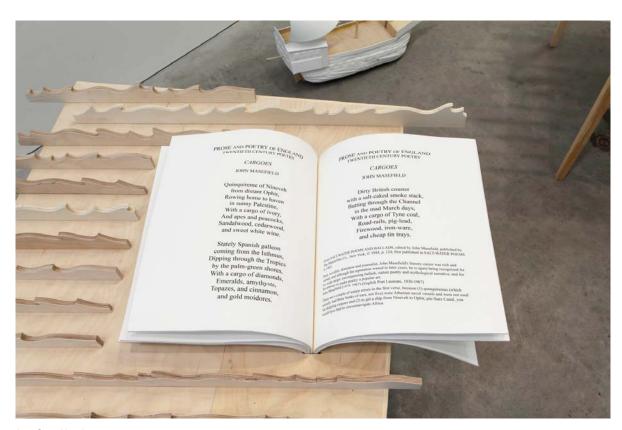

lan Carr-Harris Prose and Poetry of England 2013 installation view

lan Carr-Harris detail of *Prose and Poetry of England (1)* 2013 wood, paper, hardware 87.5 x 223.5 x 150 cm

lan Carr-Harris detail of *Prose and Poetry of England (2)* 2013 wood, paper, hardware 91.5 x 158 x 193 cm

lan Carr-Harris

Prose and Poetry of England (3) 2013
wood, paper, hardware
89 x 212 x 178 cm

lan Carr-Harris detail of *Prose and Poetry of England (3)* 2013 wood, paper, hardware 89 x 212 x 178 cm

Ian Carr-Harris installation view