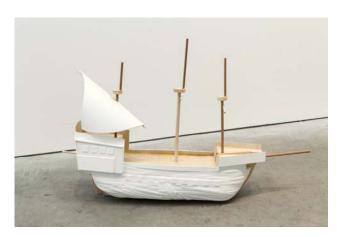

lan Carr-Harris Prose and Poetry of England 2013 installation view

lan Carr-Harris detail of *Prose and Poetry of England (1)* 2013 wood, paper, hardware 87.5 x 223.5 x 150 cm

lan Carr-Harris detail of *Prose and Poetry of England (2)* 2013 wood, paper, hardware 91.5 x 158 x 193 cm