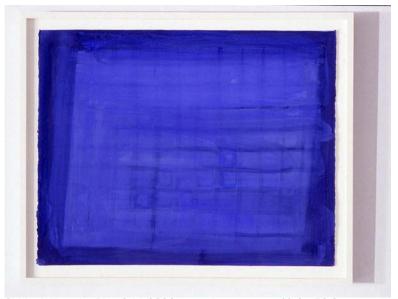

## Shirley Wiitasalo 7 December 2006 to 27 January 2007

Shirley Wiitasalo: Blue Grid, 2006, gouache on paper, 40.6 x 50.8 cm

Shirley Wiitasalo will show new paintings and works on paper. Having a customarily reductive painting vocabulary, with the works in this exhibition, Wiitasalo proposes an even greater enfolding of subject and ground, wherein elusive figures emerge from and disappear into rich and murky depths. Her figures read almost as atmosphere—detectable yet indecipherable—with a palpability that is echoed in the vortiginous and billowing spaces of the painted ground.