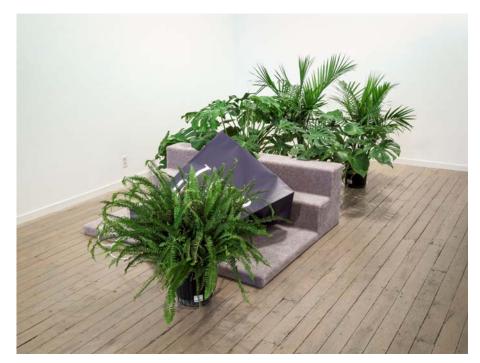

Krista Buecking WE THING 2012 installation view

Krista Buecking WE THING, (leverage island) 2012 wood, carpet, wipeable vinyl, whiteboard, tropical standard foliage

Krista Buecking WE THING 2012 installation view

Krista Buecking WE THING, (definition island) 2012 looping video, vinyl lettering, tropical standard foliage edition of 5

Krista Buecking WE THING, (subsumption island) 2012 wood, carpet, paint, paper, tropical standard foliage