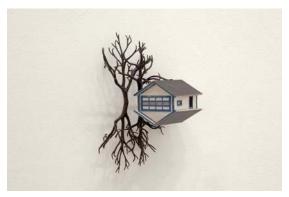

Kevin Yates Installation view, main floor

Elvina's House 2009 edition of 2 bronze and painted wood 28 x 15 x 13.5 cm

Napier Street Garage 2009 edition of 2 bronze and painted wood 17 x 12 x 11 cm

Cook Street 2009 edition of 2 bronze and painted wood 35 x 27 x 23 cm

Napier Street 2009 edition of 2 bronze and painted wood 31 x 24 x 21 cm

Second Street South 2009 edition of 2 bronze and painted wood 24 x 17 x 16 cm

Main Street 2009 edition of 2 bronze and painted wood 32 x 36 x 26 cm

Superior Street 2009 edition of 2 bronze and painted wood 33 x 23 x 15 cm

11<sup>th</sup> Street #2 2009 edition of 2 bronze and painted wood 17 x 12 x 11 cm

Bishop's Garage 2009 edition of 2 bronze and painted wood 19 x 13 x 10 cm

High Street #2 2009 edition of 2 bronze and painted wood 31 x 36 x 28.5 cm

Lightpost 2009 edition of 2 bronze 20 x 11 x 5.5 cm

Grosvenor Street 2009 edition of 2 bronze and painted wood 30 x 20 x 23 cm

Wilson's Garage 2009 edition of 2 bronze and painted wood 19 x 13 x 10 cm

Oxford Street 2009 edition of 2 bronze and painted wood 31 x 27 x 21 cm

Farmhouse 2009 edition of 2 bronze and painted wood 39 x 32 x 22 cm

Ginbridge Street 2009 edition of 2 bronze and painted wood 33 x 15 x 15 cm

County Road #2 2009 edition of 2 bronze and painted wood 20 x 15 x 10 cm

bronze and painted wood 19 x 16 x 15 cm

High Street #1 2009 edition of 2 bronze and painted wood 33 x 35 x 34 cm

Frances Street 2009 edition of 2 bronze and painted wood 25 x 24 x 21 cm

Garage 2009 edition of 2 bronze and painted wood 25 x 18 x 12 cm

The Goat Path 2009 edition of 2 bronze 29 x 20 x 9 cm

Gordon's Garage 2009 edition of 2 bronze and painted wood 32 x 21 x 11 cm

11<sup>th</sup> Street #1 2009 edition of 2 bronze and painted wood 33 x 28 x 15 cm

Low Level Road 2009 edition of 2 bronze and painted wood 33 x 30 x 22 cm

Telephone Road 2009 edition of 2 bronze, white metal 33 x 79 x 15 cm

*Pic Island* 1998 bronze 25 x 105 x 113 cm