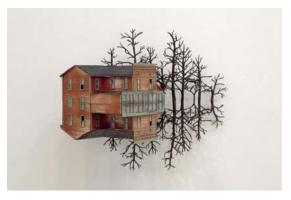

Kevin Yates Installation view, main floor



Elvina's House 2009 edition of 2 bronze and painted wood 28 x 15 x 13.5 cm



Napier Street Garage 2009 edition of 2 bronze and painted wood 17 x 12 x 11 cm



Cook Street 2009 edition of 2 bronze and painted wood 35 x 27 x 23 cm



Napier Street 2009 edition of 2 bronze and painted wood 31 x 24 x 21 cm



Second Street South 2009 edition of 2 bronze and painted wood 24 x 17 x 16 cm



Main Street 2009 edition of 2 bronze and painted wood 32 x 36 x 26 cm



Superior Street 2009 edition of 2 bronze and painted wood 33 x 23 x 15 cm



11<sup>th</sup> Street #2 2009 edition of 2 bronze and painted wood 17 x 12 x 11 cm



Bishop's Garage 2009 edition of 2 bronze and painted wood 19 x 13 x 10 cm



High Street #2 2009 edition of 2 bronze and painted wood 31 x 36 x 28.5 cm



Lightpost 2009 edition of 2 bronze 20 x 11 x 5.5 cm



Grosvenor Street 2009 edition of 2 bronze and painted wood 30 x 20 x 23 cm



Wilson's Garage 2009 edition of 2 bronze and painted wood 19 x 13 x 10 cm



Oxford Street 2009 edition of 2 bronze and painted wood 31 x 27 x 21 cm



Farmhouse 2009 edition of 2 bronze and painted wood 39 x 32 x 22 cm



Ginbridge Street 2009 edition of 2 bronze and pain