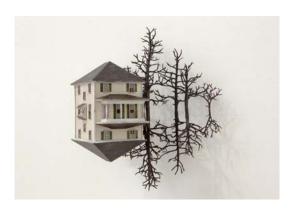

High Street #2 2009 edition of 2 bronze and painted wood 31 x 36 x 28.5 cm

Lightpost 2009 edition of 2 bronze 20 x 11 x 5.5 cm

Grosvenor Street 2009 edition of 2 bronze and painted wood 30 x 20 x 23 cm

Wilson's Garage 2009 edition of 2 bronze and painted wood 19 x 13 x 10 cm