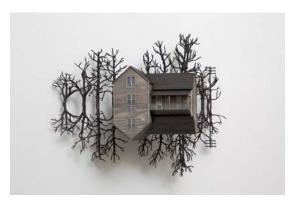

Garage 2009 edition of 2 bronze and painted wood 25 x 18 x 12 cm

The Goat Path 2009 edition of 2 bronze 29 x 20 x 9 cm

Gordon's Garage 2009 edition of 2 bronze and painted wood 32 x 21 x 11 cm

11<sup>th</sup> Street #1 2009 edition of 2 bronze and painted wood 33 x 28 x 15 cm