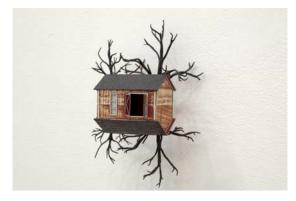

Kevin Yates Installation view, main floor

Elvina's House 2009 edition of 2 bronze and painted wood 28 x 15 x 13.5 cm

Napier Street Garage 2009 edition of 2 bronze and painted wood 17 x 12 x 11 cm

Cook Street 2009 edition of 2 bronze and painted wood 35 x 27 x 23 cm

Napier Street 2009 edition of 2 bronze and painted wood 31 x 24 x 21 cm

Second Street South 2009 edition of 2 bronze and painted wood 24 x 17 x 16 cm

Main Street 2009 edition of 2 bronze and painted wood 32 x 36 x 26 cm

Superior Street 2009 edition of 2 bronze and painted wood 33 x 23 x 15 cm

11<sup>th</sup> Street #2 2009 edition of 2 bronze and painted wood 17 x 12 x 11 cm

Bishop's Garage 2009 edition of 2 bronze and painted wood 19 x 13 x 10 cm

High Street #2 2009 edition of 2 bronze and painted wood 31 x 36 x 28.5 cm

Lightpost 2009 edition of 2 bronze 20 x 11 x 5.5 cm

Grosvenor Street 2009 edition of 2 bronze and painted wood 30 x 20 x 23 cm

Wilson's Garage 2009 edition of 2 bronze and painted wood 19 x 13 x 10 cm

Oxford Street 2009 edition of 2 bronze and painted wood 31 x 27 x 21 cm

Farmhouse 2009 edition of 2 bronze and painted wood 39 x 32 x 22 cm

Ginbridge Street 2009 edition of 2 bronze and painted wood 33 x 15 x 15 cm

County Road #2 2009 edition of 2 bronze and painted wood 20 x 15 x 10 cm

bronze and painted wood 19 x 16 x 15 cm

High Street #1 2009 edition of 2 bronze and painted wood 33 x 35 x 34 cm

Frances Street 2009 edition of 2 bronze and painted wood 25 x 24 x 21 cm

Garage 2009 edition of 2 bronze and painted wood 25 x 18 x 12 cm

The Goat Path 2009 edition of 2 bronze 29 x 20 x 9 cm

Gordon's Garage 2009 edition of 2 bronze and painted wood 32 x 21 x 11 cm

11<sup>th</sup> Street #1 2009 edition of 2 bronze and painted wood 33 x 28 x 15 cm