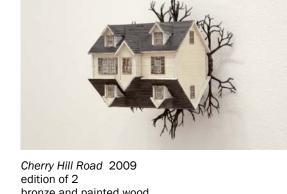

Kevin Yates Installation view, main floor

Elvina's House 2009 edition of 2 bronze and painted wood 28 x 15 x 13.5 cm

Napier Street Garage 2009 edition of 2 bronze and painted wood 17 x 12 x 11 cm

Cook Street 2009 edition of 2 bronze and painted wood 35 x 27 x 23 cm

Napier Street 2009 edition of 2 bronze and painted wood 31 x 24 x 21 cm

Second Street South 2009 edition of 2 bronze and painted wood 24 x 17 x 16 cm

Main Street 2009 edition of 2 bronze and painted wood 32 x 36 x 26 cm

Superior Street 2009 edition of 2 bronze and painted wood 33 x 23 x 15 cm

11<sup>th</sup> Street #2 2009 edition of 2 bronze and painted wood 17 x 12 x 11 cm

Bishop's Garage 2009 edition of 2 bronze and painted wood 19 x 13 x 10 cm

High Street #2 2009 edition of 2 bronze and painted wood 31 x 36 x 28.5 cm

Lightpost 2009 edition of 2 bronze 20 x 11 x 5.5 cm

Grosvenor Street 2009 edition of 2 bronze and painted wood 30 x 20 x 23 cm

Wilson's Garage 2009 edition of 2 bronze and painted wood 19 x 13 x 10 cm

Oxford Street 2009 edition of 2 bronze and painted wood 31 x 27 x 21 cm

Farmhouse 2009 edition of 2 bronze and painted wood 39 x 32 x 22 cm

Ginbridge Street 2009 edition of 2 bronze and painted wood 33 x 15 x 15 cm

County Road #2 2009 edition of 2 bronze and painted wood 20 x 15 x 10 cm

bronze and painted wood 19 x 16 x 15 cm

High Street #1 2009 edition of 2 bronze and painted wood 33 x 35 x 34 cm

Frances Street 2009 edition of 2 bronze and painted wood 25 x 24 x 21 cm

Garage 2009 edition of 2 bronze and painted wood 25 x 18 x 12 cm

The Goat Path 2009 edition of 2 bronze 29 x 20 x 9 cm

Gordon's Garage 2009 edition of 2 bronze and painted wood 32 x 21 x 11 cm

11<sup>th</sup> Street #1 2009 edition of 2 bronze and painted wood 33 x 28 x 15 cm

Low Level Road 2009 edition of 2 bronze and painted wood 33 x 30 x 22 cm

Telephone Road 2009 edition of 2 bronze, white metal 33 x 79 x 15 cm

*Pic Island* 1998 bronze 25 x 105 x 113 cm