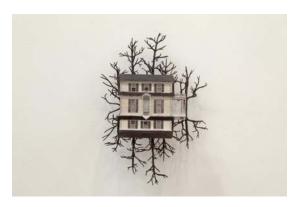

Kevin Yates Installation view, main floor



Elvina's House 2009 edition of 2 bronze and painted wood 28 x 15 x 13.5 cm



Napier Street Garage 2009 edition of 2 bronze and painted wood 17 x 12 x 11 cm



Cook Street 2009 edition of 2 bronze and painted wood 35 x 27 x 23 cm



Napier Street 2009 edition of 2 bronze and painted wood 31 x 24 x 21 cm



Second Street South 2009 edition of 2 bronze and painted wood 24 x 17 x 16 cm



Main Street 2009 edition of 2 bronze and painted wood 32 x 36 x 26 cm



Superior Street 2009 edition of 2 bronze and painted wood 33 x 23 x 15 cm



11<sup>th</sup> Street #2 2009 edition of 2 bronze and painted wood 17 x 12 x 11 cm



Bishop's Garage 2009 edition of 2 bronze and painted wood 19 x 13 x 10 cm



High Street #2 2009 edition of 2 bronze and painted wood 31 x 36 x 28.5 cm



Lightpost 2009 edition of 2 bronze 20 x 11 x 5.5 cm



Grosvenor Street 2009 edition of 2 bronze and painted wood 30 x 20 x 23 cm



Wilson's Garage 2009 edition of 2 bronze and painted wood 19 x 13 x 10 cm



Oxford Street 2009 edition of 2 bronze and painted wood 31 x 27 x 21 cm



Farmhouse 2009 edition of 2 bronze and painted wood 39 x 32 x 22 cm



Ginbridge Street 2009 edition of 2 bronze and painted wood 33 x 15 x 15 cm



County Road #2 2009 edition of 2 bronze and p