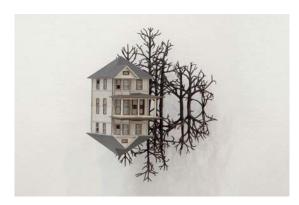

Kevin Yates Installation view, main floor



Elvina's House 2009 edition of 2 bronze and painted wood 28 x 15 x 13.5 cm



Napier Street Garage 2009 edition of 2 bronze and painted wood 17 x 12 x 11 cm



Cook Street 2009 edition of 2 bronze and painted wood 35 x 27 x 23 cm



Napier Street 2009 edition of 2 bronze and painted wood 31 x 24 x 21 cm



Second Street South 2009 edition of 2 bronze and painted wood 24 x 17 x 16 cm



Main Street 2009 edition of 2 bronze and painted wood 32 x 36 x 26 cm



Superior Street 2009 edition of 2 bronze and painted wood 33 x 23 x 15 cm



11<sup>th</sup> Street #2 2009 edition of 2 bronze and painted wood 17 x 12 x 11 cm



Bishop's Garage 2009 edition of 2 bronze and painted wood 19 x 13 x 10 cm



High Street #2 2009 edition of 2 bronze and painted wood 31 x 36 x 28.5 cm



Lightpost 2009 edition of 2 bronze 20 x 11 x 5.5 cm



Grosvenor Street 2009 edition of 2 bronze and painted wood 30 x 20 x 23 cm



Wilson's Garage 2009 edition of 2 bronze and painted wood 19 x 13 x 10 cm



Oxford Street 2009 edition of 2 bronze a