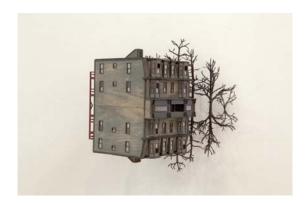

Kevin Yates Installation view, main floor

Elvina's House 2009 edition of 2 bronze and painted wood 28 x 15 x 13.5 cm

Napier Street Garage 2009 edition of 2 bronze and painted wood 17 x 12 x 11 cm

Cook Street 2009 edition of 2 bronze and painted wood 35 x 27 x 23 cm

Napier Street 2009 edition of 2 bronze and painted wood 31 x 24 x 21 cm

Second Street South 2009 edition of 2 bronze and painted wood 24 x 17 x 16 cm

Main Street 2009 edition of 2 bronze and painted wood 32 x 36 x 26 cm

Superior Street 2009 edition of 2 bronze and painted wood 33 x 23 x 15 cm

11<sup>th</sup> Street #2 2009 edition of 2 bronze and painted wood 17 x 12 x 11 cm

Bishop's Garage 2009 edition of 2 bronze and painted wood 19 x 13 x 10 cm

High Street #2 2009 edition of 2 bronze and painted wood 31 x 36 x 28.5 cm

Lightpost 2009 edition of 2 bronze 20 x 11 x 5.5 cm

Grosvenor Street 2009 edition of 2 bronze and painted wood 30 x 20 x 23 cm

Wilson's Garage 2009 edition of 2 bronze and painted wood 19 x 13 x 10 cm

Oxford Street 2009 edition of 2 bronze and painted wood 31 x 27 x 21 cm

Farmhouse 2009 edition of 2 bronze and painted wood 39 x 32 x 22 cm

Ginbridge Street 2009 edition of 2 bronze and painted wood 33 x 15 x 15 cm

County Road #2 2009 edition of 2 bronze and painted wood 20 x 15 x 10 cm

bronze and painted wood 19 x 16 x 15 cm

High Street #1 2009 edition of 2 bronze and painted wood 33 x 35 x 34 cm

Frances Street 2009 edition of 2 bronze and painted wood 25 x 24 x 21 cm

Garage 2009 edition of 2 bronze and painted wood 25 x 18 x 12 cm

The Goat Path 2009 edition of 2 bronze 29 x 20 x 9 cm

Gordon's Garage 2009 edition of 2 bronze and painted wood 32 x 21 x 11 cm

11<sup>th</sup> Street #1 2009 edition of 2 bronze and painted wood 33 x 28 x 15 cm