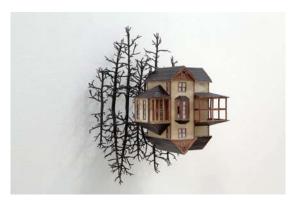

High Street #2 2009 edition of 2 bronze and painted wood 31 x 36 x 28.5 cm

Lightpost 2009 edition of 2 bronze 20 x 11 x 5.5 cm

Grosvenor Street 2009 edition of 2 bronze and painted wood 30 x 20 x 23 cm

Wilson's Garage 2009 edition of 2 bronze and painted wood 19 x 13 x 10 cm