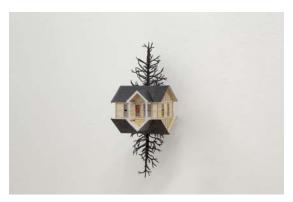

Kevin Yates Installation view, main floor

Elvina's House 2009 edition of 2 bronze and painted wood 28 x 15 x 13.5 cm

Napier Street Garage 2009 edition of 2 bronze and painted wood 17 x 12 x 11 cm

Cook Street 2009 edition of 2 bronze and painted wood 35 x 27 x 23 cm