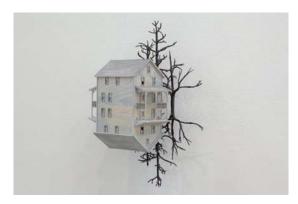

Kevin Yates Installation view, main floor

Elvina's House 2009 edition of 2 bronze and painted wood 28 x 15 x 13.5 cm

Napier Street Garage 2009 edition of 2 bronze and painted wood 17 x 12 x 11 cm

Cook Street 2009 edition of 2 bronze and painted wood 35 x 27 x 23 cm

Napier Street 2009 edition of 2 bronze and painted wood 31 x 24 x 21 cm

Second Street South 2009 edition of 2 bronze and painted wood 24 x 17 x 16 cm

Main Street 2009 edition of 2 bronze and painted wood 32 x 36 x 26 cm

Superior Street 2009 edition of 2 bronze and painted wood 33 x 23 x 15 cm

11<sup>th</sup> Street #2 2009 edition of 2 bronze and painted wood 17 x 12 x 11 cm

Bishop's Garage 2009 edition of 2 bronze and painted wood 19 x 13 x 10 cm

High Street #2 2009 edition of 2 bronze and painted wood 31 x 36 x 28.5 cm

Lightpost 2009 edition of 2 bronze 20 x 11 x 5.5 cm

Grosvenor Street 2009 edition of 2 bronze and painted wood 30 x 20 x 23 cm

Wilson's Garage 2009 edition of 2 bronze and painted wood 19 x 13 x 10 cm

Oxford Street 2009 edition of 2 bronze and painted wood 31 x 27 x 21 cm

Farmhouse 2009 edition of 2 bronze and painted wood 39 x 32 x 22 cm

Ginbridge Street 2009 edition of 2 bronze and painted wood 33 x 15 x 15 cm

County Road #2 2009 edition of 2 bronze and painted wood 20 x 15 x 10 cm

bronze and painted wood 19 x 16 x 15 cm

High Street #1 2009 edition of 2 bronze and painted wood 33 x 35 x 34 cm

Frances Street 2009 edition of 2 bronze and painted wood 25 x 24 x 21 cm

Garage 2009 edition of 2 bronze and painted wood 25 x 18 x 12 cm

The Goat Path 2009 edition of 2 bronze 29 x 20 x 9 cm

Gordon's Garage 2009 edition of 2 bronze and painted wood 32 x 21 x 11 cm

11<sup>th</sup> Street #1 2009 edition of 2 bronze and painted wood 33 x 28 x 15 cm