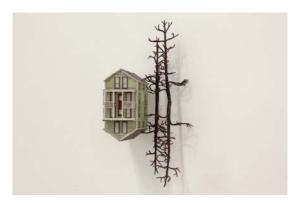

Kevin Yates Installation view, main floor

Elvina's House 2009 edition of 2 bronze and painted wood 28 x 15 x 13.5 cm

Napier Street Garage 2009 edition of 2 bronze and painted wood 17 x 12 x 11 cm

Cook Street 2009 edition of 2 bronze and painted wood 35 x 27 x 23 cm

Napier Street 2009 edition of 2 bronze and painted wood 31 x 24 x 21 cm

Second Street South 2009 edition of 2 bronze and painted wood 24 x 17 x 16 cm

Main Street 2009 edition of 2 bronze and painted wood 32 x 36 x 26 cm

Superior Street 2009 edition of 2 bronze and painted wood 33 x 23 x 15 cm

11<sup>th</sup> Street #2 2009 edition of 2 bronze and painted wood 17 x 12 x 11 cm

Bishop's Garage 2009 edition of 2 bronze and painted wood 19 x 13 x 10 cm

High Street #2 2009 edition of 2 bronze and painted wood 31 x 36 x 28.5 cm

Lightpost 2009 edition of 2 bronze 20 x 11 x 5.5 cm

Grosvenor Street 2009 edition of 2 bronze and painted wood 30 x 20 x 23 cm

Wilson's Garage 2009 edition of 2 bronze and painted wood 19 x 13 x 10 cm

Oxford Street 2009 edition of 2 bronze and painted wood 31 x 27 x 21 cm

Farmhouse 2009 edition of 2 bronze and painted wood 39 x 32 x 22 cm

Ginbridge Street 2009 edition of 2 bronze and painted wood 33 x 15 x 15 cm

County Road #2 2009 edition of 2 bronze and painted wood 20 x 15 x 10 cm

bronze and painted wood 19 x 16 x 15 cm

High Street #1 2009 edition of 2 bronze and painted wood 33 x 35 x 34 cm

Frances Street 2009 edition of 2 bronze and painted wood 25 x 24 x 21 cm

Garage 2009 edition of 2 bronze and painted wood 25 x 18 x 12 cm

The Goat Path 2009 edition of 2 bronze 29 x 20 x 9 cm

Gordon's Garage 2009 edition of 2 bronze and painted wood 32 x 21 x 11 cm

11<sup>th</sup> Street #1 2009 edition of 2 bronze and painted wood 33 x 28 x 15 cm

Low Level Road 2009 edition of 2 bronze and painted wood 33 x 30 x 22 cm

Telephone Road 2009 edition of 2 bronze, white metal 33 x 79 x 15 cm

*Pic Island* 1998 bronze 25 x 105 x 113 cm