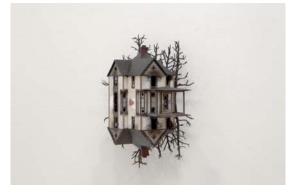

Kevin Yates Installation view, main floor

Elvina's House 2009 edition of 2 bronze and painted wood 28 x 15 x 13.5 cm

Napier Street Garage 2009 edition of 2 bronze and painted wood 17 x 12 x 11 cm

Cook Street 2009 edition of 2 bronze and painted wood 35 x 27 x 23 cm