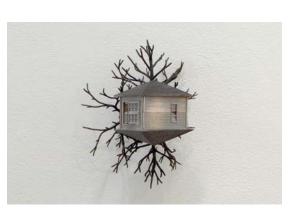

Oxford Street 2009 edition of 2 bronze and painted wood 31 x 27 x 21 cm

Farmhouse 2009 edition of 2 bronze and painted wood 39 x 32 x 22 cm

Ginbridge Street 2009 edition of 2 bronze and painted wood 33 x 15 x 15 cm