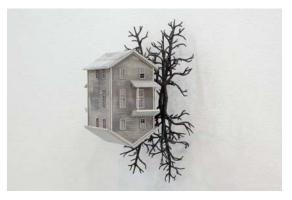

Kevin Yates Installation view, main floor



Elvina's House 2009 edition of 2 bronze and painted wood 28 x 15 x 13.5 cm



Napier Street Garage 2009 edition of 2 bronze and painted wood 17 x 12 x 11 cm



Cook Street 2009 edition of 2 bronze and painted wood 35 x 27 x 23 cm



Napier Street 2009 edition of 2 bronze and painted wood 31 x 24 x 21 cm



Second Street South 2009 edition of 2 bronze and painted wood 24 x 17 x 16 cm



Main Street 2009 edition of 2 bronze and painted wood 32 x 36 x 26 cm



Superior Street 2009 edition of 2 bronze and painted wood 33 x 23 x 15 cm



11<sup>th</sup> Street #2 2009 edition of 2 bronze and painted wood 17 x 12 x 11 cm



Bishop's Garage 2009 edition of 2 bronze and painted wood 19 x 13 x 10 cm



High Street #2 2009 edition of 2 bronze and painted wood 31 x 36 x 28.5 cm



Lightpost 2009 edition of 2 bronze 20 x 11 x 5.5 cm



Grosvenor Street 2009 edition of 2 bronze and painted wood 30 x 20 x 23 cm



Wilson's Garage 2009 edition of 2 bronze and painted wood 19 x 13 x 10 cm



Oxford Street 2009 edition of 2 bronze and painted wood 31 x 27 x 21 cm



Farmhouse 2009 edition of 2 bronze and p