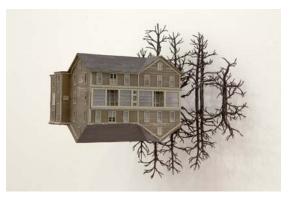

Kevin Yates Installation view, main floor

Elvina's House 2009 edition of 2 bronze and painted wood 28 x 15 x 13.5 cm

Napier Street Garage 2009 edition of 2 bronze and painted wood 17 x 12 x 11 cm

Cook Street 2009 edition of 2 bronze and painted wood 35 x 27 x 23 cm

Napier Street 2009 edition of 2 bronze and painted wood 31 x 24 x 21 cm

Second Street South 2009 edition of 2 bronze and painted wood 24 x 17 x 16 cm

Main Street 2009 edition of 2 bronze and painted wood 32 x 36 x 26 cm

Superior Street 2009 edition of 2 bronze and painted wood 33 x 23 x 15 cm

11<sup>th</sup> Street #2 2009 edition of 2 bronze and painted wood 17 x 12 x 11 cm

Bishop's Garage 2009 edition of 2 bronze and painted wood 19 x 13 x 10 cm

High Street #2 2009 edition of 2 bronze and painted wood 31 x 36 x 28.5 cm

Lightpost 2009 edition of 2 bronze 20 x 11 x 5.5 cm

Grosvenor Street 2009 edition of 2 bronze and painted wood 30 x 20 x 23 cm

Wilson's Garage 2009 edition of 2 bronze and painted wood 19 x 13 x 10 cm

Oxford Street 2009 edition of 2 bronze and painted wood 31 x 27 x 21 cm

Farmhouse 2009 edition of 2 bronze and painted wood 39 x 32 x 22 cm

Ginbridge Street 2009 edition of 2 bronze and painted wood 33 x 15 x 15 cm

County Road #2 2009 edition of 2 bronze and painted wood 20 x 15 x 10 cm

bronze and painted wood 19 x 16 x 15 cm

High Street #1 2009 edition of 2 bronze and painted wood 33 x 35 x 34 cm

Frances Street 2009 edition of 2 bronze and painted wood 25 x 24 x 21 cm

Garage 2009 edition of 2 bronze and painted wood 25 x 18 x 12 cm

The Goat Path 2009 edition of 2 bronze 29 x 20 x 9 cm

Gordon's Garage 2009 edition of 2 bronze and painted wood 32 x 21 x 11 cm

11<sup>th</sup> Street #1 2009 edition of 2 bronze and painted wood 33 x 28 x 15 cm

Low Level Road 2009 edition of 2 bronze and painted wood 33 x 30 x 22 cm

Telephone Road 2009 edition of 2 bronze, white metal 33 x 79 x 15 cm

*Pic Island* 1998 bronze 25 x 105 x 113 cm