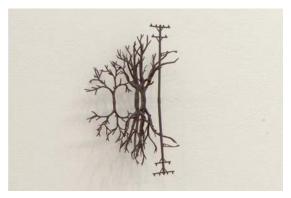

High Street #2 2009 edition of 2 bronze and painted wood 31 x 36 x 28.5 cm

Lightpost 2009 edition of 2 bronze 20 x 11 x 5.5 cm

Grosvenor Street 2009 edition of 2 bronze and painted wood 30 x 20 x 23 cm

Wilson's Garage 2009 edition of 2 bronze and painted wood 19 x 13 x 10 cm

Low Level Road 2009 edition of 2 bronze and painted wood 33 x 30 x 22 cm

Telephone Road 2009 edition of 2 bronze, white metal 33 x 79 x 15 cm

*Pic Island* 1998 bronze 25 x 105 x 113 cm