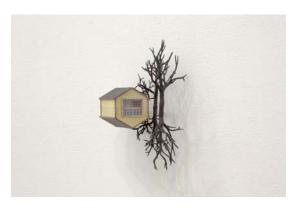

Napier Street 2009 edition of 2 bronze and painted wood 31 x 24 x 21 cm

Second Street South 2009 edition of 2 bronze and painted wood 24 x 17 x 16 cm

Main Street 2009 edition of 2 bronze and painted wood 32 x 36 x 26 cm