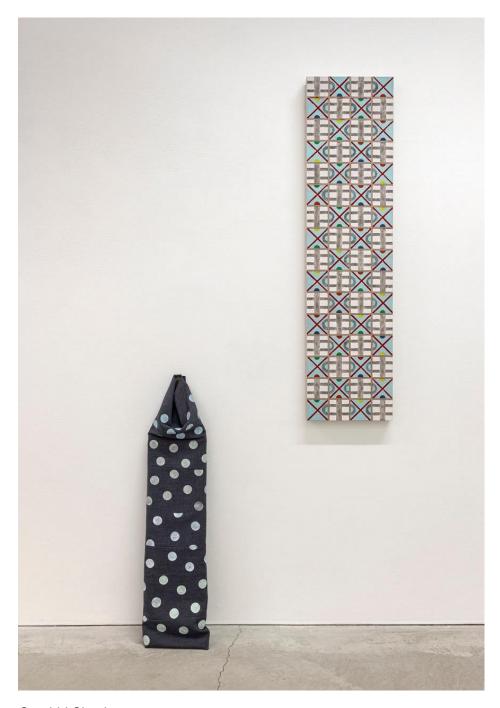

Surabhi Ghosh What's mine is mine, 2024 acrylic paint, reclaimed fabric, steel hardware 100 x 48 x 16 cm

Patrick Howlett Growing Pane, 2019-22 distemper and oil on linen 203 x 178 cm

Surabhi Ghosh Under the cowl, 2024 acrylic paint, reclaimed fabric, found wood object, staples 94 x 21 x 15 cm