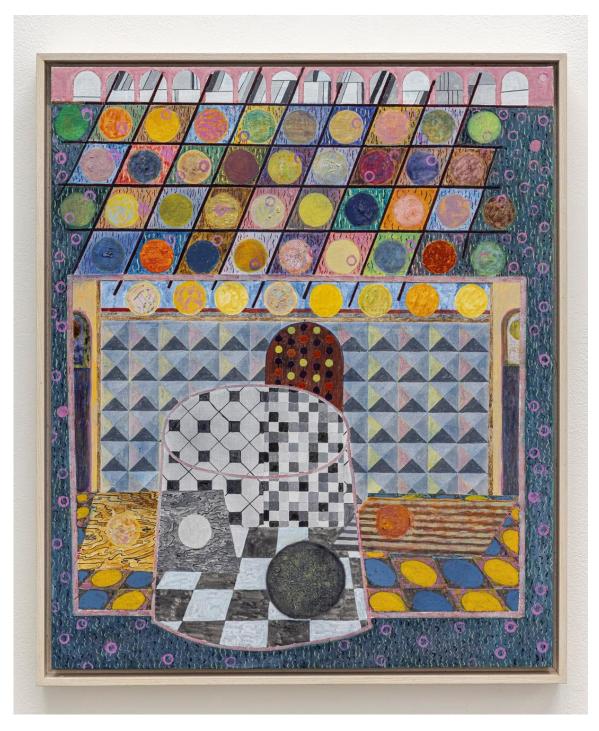

Surabhi Ghosh Fade time set, 2024 acrylic paint, reclaimed fabric, reclaimed MDF, steel hardware  $72 \times 27 \times 41$  cm

Patrick Howlett Looking at art together (Summer Room), 2022-24 distemper, egg tempera and oil on linen on wood panel 61 x 51 cm