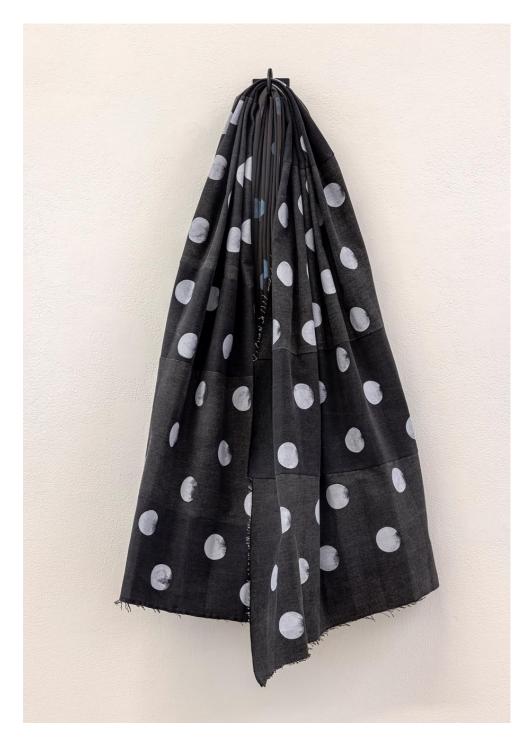

Surabhi Ghosh What's mine is mine, 2024 acrylic paint, reclaimed fabric, steel hardware 100 x 48 x 16 cm

Patrick Howlett Growing Pane, 2019-22 distemper and oil on linen 203 x 178 cm

Surabhi Ghosh Under the cowl, 2024 acrylic paint, reclaimed fabric, found wood object, staples 94 x 21 x 15 cm