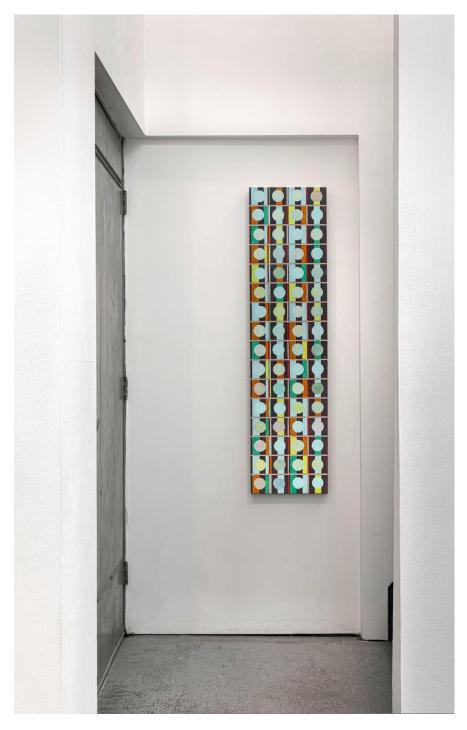

Patrick Howlett Humoural (1), 2022 distemper, egg tempera and oil on linen on wood panel 122 x 30.5 cm

Patrick Howlett Gift from Venice (1), 2024 distemper, metal foil and oil on linen on wood panel 122 x 30.5 cm