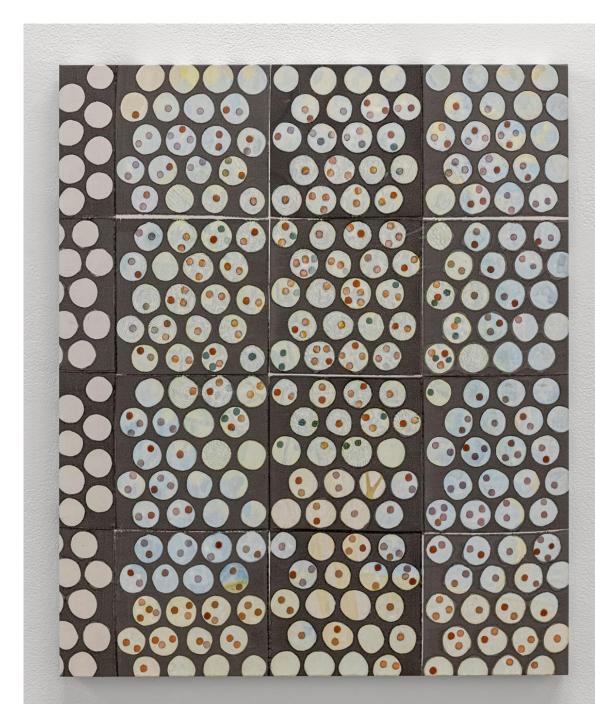

Surabhi Ghosh and Patrick Howlett *Fruit Tree,* 2023

Surabhi Ghosh, What's mine is mine, 2024

Surabhi Ghosh and Patrick Howlett Fruit Tree, 2023 watercolour and gouache on screen-print on cotton 61 x 51 cm