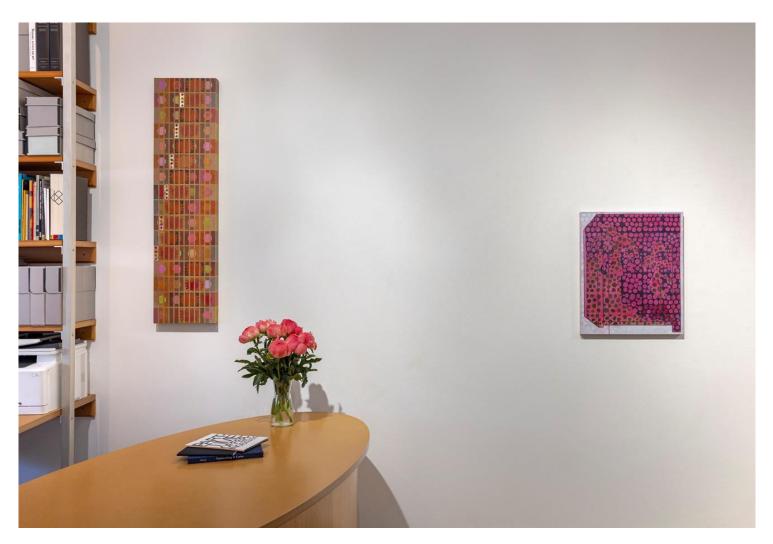

Patrick Howlett Humoural (2), 2022 distemper, egg tempera, ink and oil on linen on wood panel 122 x 30.5 cm

Susan Hobbs Gallery

Surabhi Ghosh *Kali's tongue,* 2024 acrylic paint, reclaimed fabric, reclaimed MDF, steel hardware 96 x 53 x 43 cm

Patrick Howlett Humoural (1), 2022 distemper, egg tempera and oil on linen on wood panel 122 x 30.5 cm

Patrick Howlett Gift from Venice (1), 2024 distemper, metal foil and oil on linen on wood panel 122 x 30.5 cm