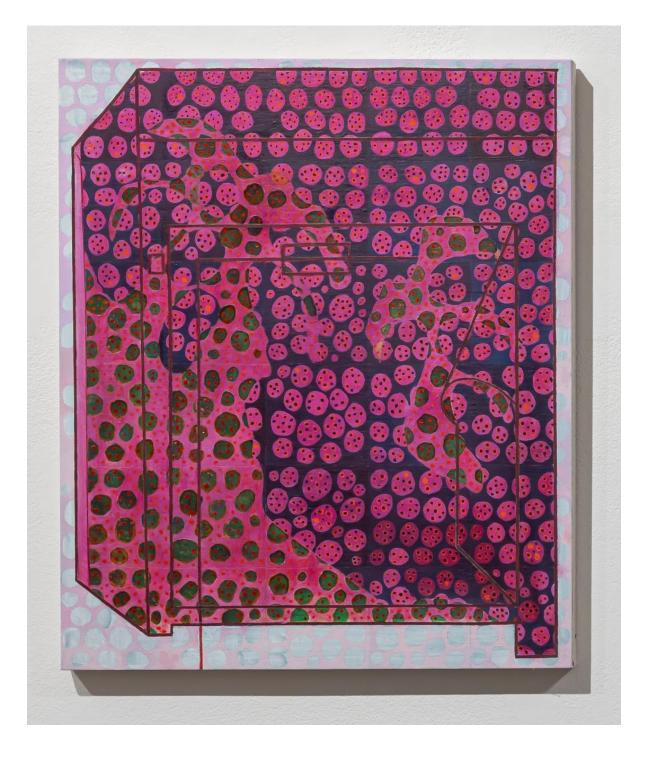

Patrick Howlett Shadow Vision, 2023 distemper and oil on linen on wood panel 61 x 51 cm

Surabhi Ghosh *Flat bottoms out*, 2024 acrylic paint, reclaimed fabric, reclaimed MDF, steel hardware 80 x 36 x 34 cm