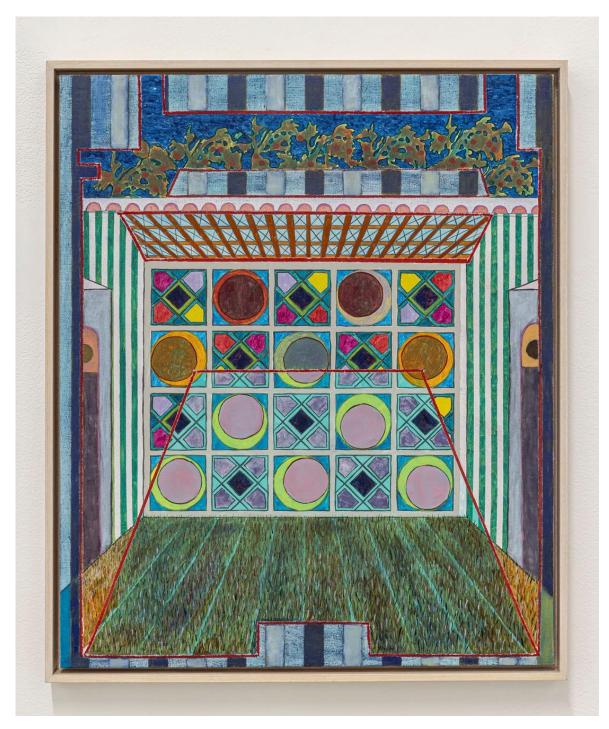

Patrick Howlett The Makers (Fresh Cheese), 2022 distemper, egg tempera and oil on linen on wood panel 61 x 51 cm

Surabhi Ghosh Slip tongue, 2024 acrylic paint, reclaimed fabric, reclaimed MDF, steel hardware 66 x 15 x 35 cm