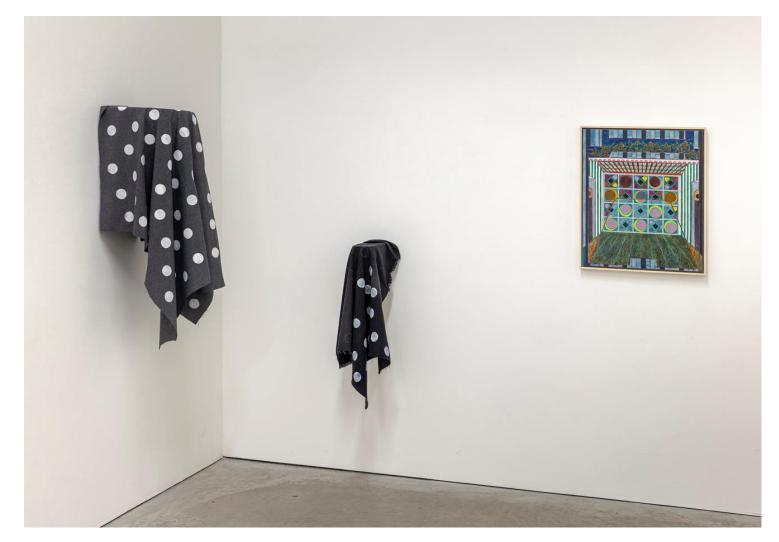

Surabhi Ghosh What's mine is mine, 2024 acrylic paint, reclaimed fabric, steel hardware 100 x 48 x 16 cm

Patrick Howlett Growing Pane, 2019-22 distemper and oil on linen 203 x 178 cm

Surabhi Ghosh Under the cowl, 2024 acrylic paint, reclaimed fabric, found wood object, staples 94 x 21 x 15 cm