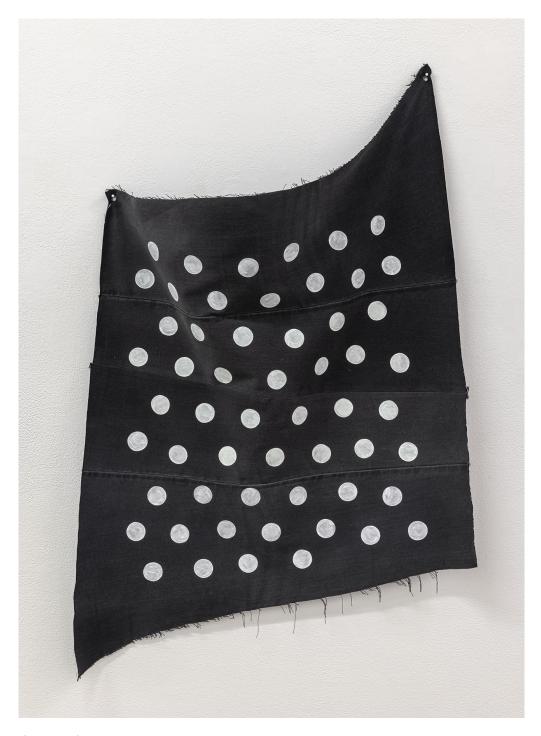

Surabhi Ghosh What's mine is mine, 2024 acrylic paint, reclaimed fabric, steel hardware 100 x 48 x 16 cm

Patrick Howlett Growing Pane, 2019-22 distemper and oil on linen 203 x 178 cm

Surabhi Ghosh Under the cowl, 2024 acrylic paint, reclaimed fabric, found wood object, staples 94 x 21 x 15 cm