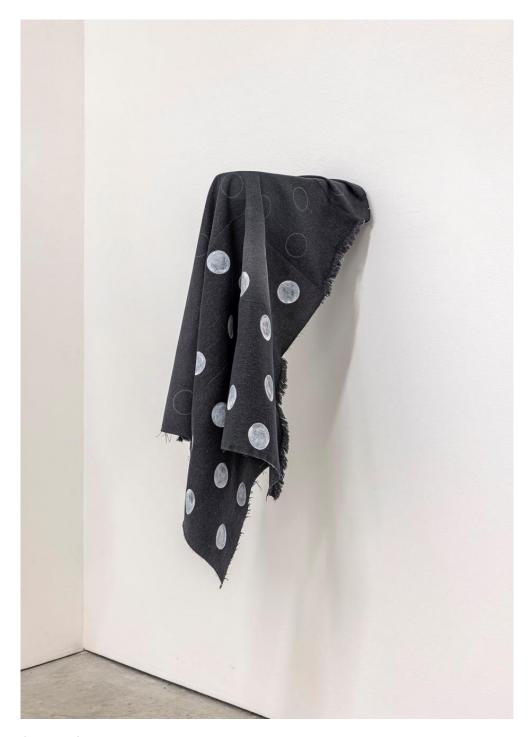

Surabhi Ghosh What's mine is mine, 2024 acrylic paint, reclaimed fabric, steel hardware 100 x 48 x 16 cm

Patrick Howlett Growing Pane, 2019-22 distemper and oil on linen 203 x 178 cm

Surabhi Ghosh Under the cowl, 2024 acrylic paint, reclaimed fabric, found wood object, staples 94 x 21 x 15 cm