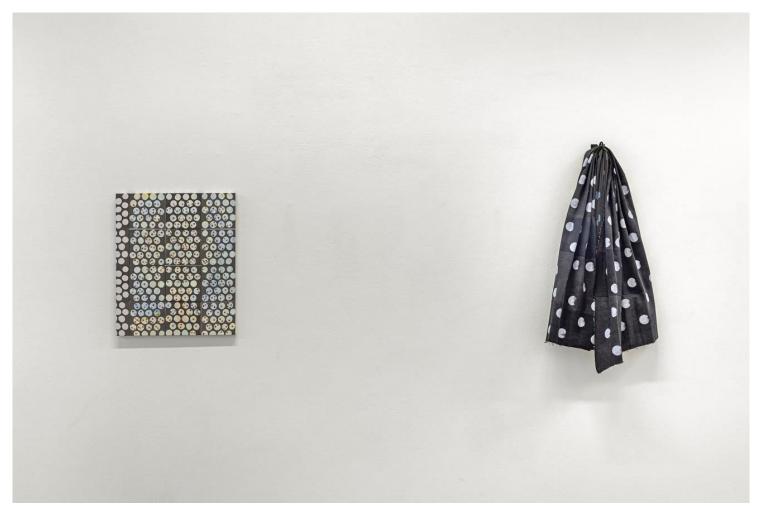

Surabhi Ghosh and Patrick Howlett *Fruit Tree,* 2023

Surabhi Ghosh, What's mine is mine, 2024

Surabhi Ghosh and Patrick Howlett Fruit Tree, 2023 watercolour and gouache on screen-print on cotton 61 x 51 cm

Surabhi Ghosh What's mine is mine, 2024 acrylic paint, reclaimed fabric, steel hardware 100 x 48 x 16 cm

Patrick Howlett Growing Pane, 2019-22 distemper and oil on linen 203 x 178 cm

Surabhi Ghosh Under the cowl, 2024 acrylic paint, reclaimed fabric, found wood object, staples 94 x 21 x 15 cm