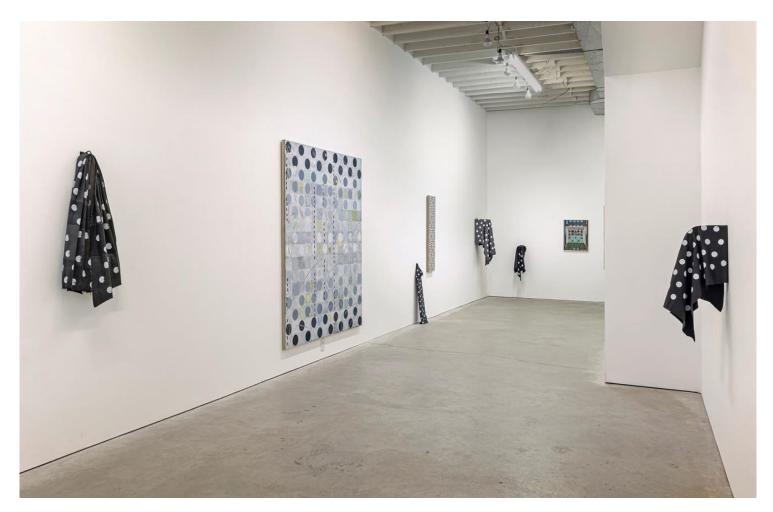

Surabhi Ghosh and Patrick Howlett *Fruit Tree,* 2023

Surabhi Ghosh, What's mine is mine, 2024

Surabhi Ghosh and Patrick Howlett Fruit Tree, 2023 watercolour and gouache on screen-print on cotton 61 x 51 cm

Surabhi Ghosh What's mine is mine, 2024 acrylic paint, reclaimed fabric, steel hardware 100 x 48 x 16 cm

Patrick Howlett Growing Pane, 2019-22 distemper and oil on linen 203 x 178 cm

Surabhi Ghosh Under the cowl, 2024 acrylic paint, reclaimed fabric, found wood object, staples 94 x 21 x 15 cm

Patrick Howlett Humoural (2), 2022 distemper, egg tempera, ink and oil on linen on wood panel 122 x 30.5 cm

Susan Hobbs Gallery

Surabhi Ghosh *Kali's tongue,* 2024 acrylic paint, reclaimed fabric, reclaimed MDF, steel hardware 96 x 53 x 43 cm