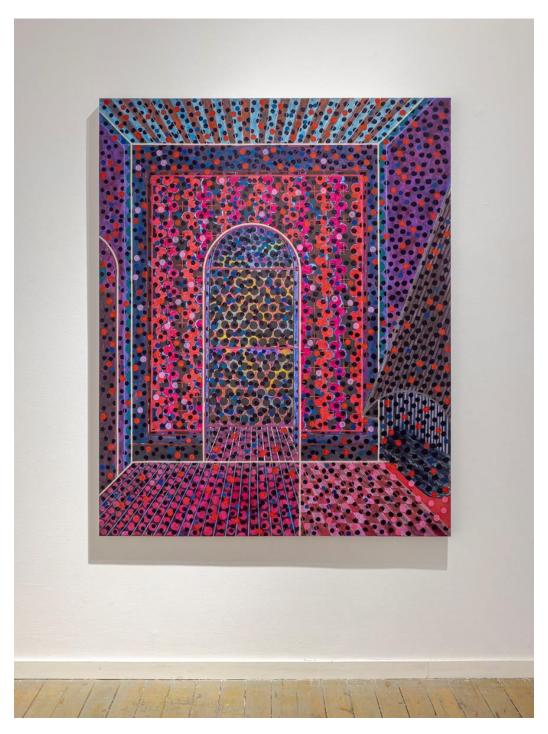

Patrick Howlett Shadow Vision, 2023 distemper and oil on linen on wood panel 61 x 51 cm

Surabhi Ghosh *Flat bottoms out*, 2024 acrylic paint, reclaimed fabric, reclaimed MDF, steel hardware 80 x 36 x 34 cm