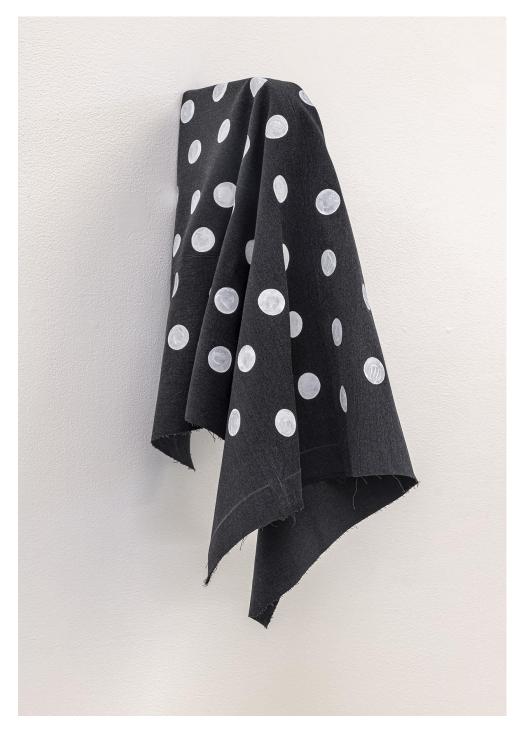

Patrick Howlett September Surplus (Old Cheese), 2022-24 distemper, egg tempera and oil on linen on wood panel 61 x 51 cm

Surabhi Ghosh *Upturn,* 2024 acrylic paint, reclaimed fabric, grommets 92 x 67 x 15 cm