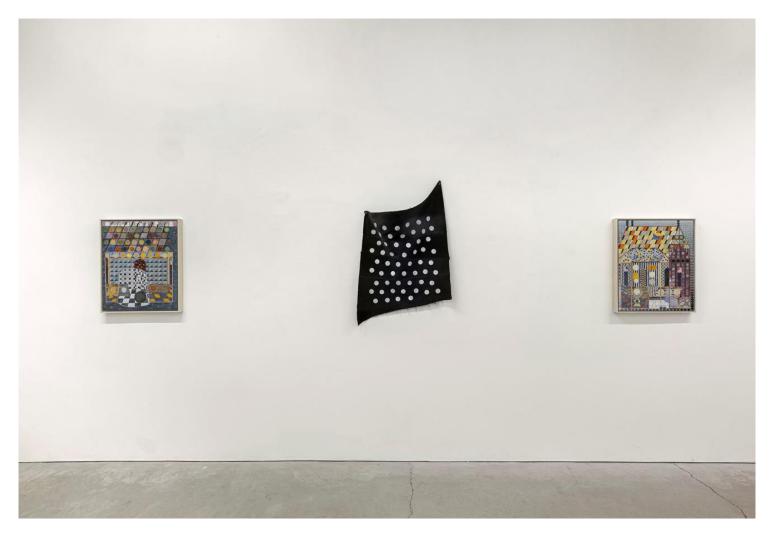

h What's mine is mine, 2024 acrylic paint, reclaimed fabric, steel hardware 100 x 48 x 16 cm



Patrick Howlett Growing Pane, 2019-22 distemper and oil on linen 203 x 178 cm



Surabhi Ghosh Under the cowl, 2024 acrylic paint, reclaimed fabric, found wood object, staples 94 x 21 x 15 cm

Patrick Howlett Humoural (2), 2022 distemper, egg tempera, ink and oil on linen on wood panel 122 x 30.5 cm



Susan Hobbs Gallery



Surabhi Ghosh *Kali's tongue,* 2024 acrylic paint, reclaimed fabric, reclaimed MDF, steel hardware 96 x 53 x 43 cm



Surabhi Ghosh Fade time set, 2024 acrylic paint, reclaimed fabric, reclaimed MDF, steel hardware  $72 \times 27 \times 41$  cm



Patrick Howlett Looking at art together (Summer Room), 2022-24 distemper, egg tempera and oil on linen on wood panel 61 x 51 cm





Patrick Howlett September Surplus (Old Cheese), 2022-24 distemper, egg tempera and oil on linen on wood panel 61 x 51 cm



Surabhi Ghosh *Upturn,* 2024 acrylic paint, reclaimed fabric, grommets 92 x 67 x 15 cm



Patrick Howlett The Makers (Fresh Cheese), 2022 distemper, egg tempera and oil on linen on wood panel 61 x 51 cm



Surabhi Ghosh Slip tongue, 2024 acrylic paint, reclaimed fabric, reclaimed MDF, steel hardware 66 x 15 x 35 cm



Patrick Howlett Humoural (1), 2022 distemper, egg tempera and oil on linen on wood panel 122 x 30.5 cm





Patrick Howlett Gift from Venice (1), 2024 distemper, metal foil and oil on linen on wood panel 122 x 30.5 cm



Patrick Howlett Shadow Vision, 2023 distemper and oil on linen on wood panel 61 x 51 cm





Surabhi Ghosh *Flat bottoms out*, 2024