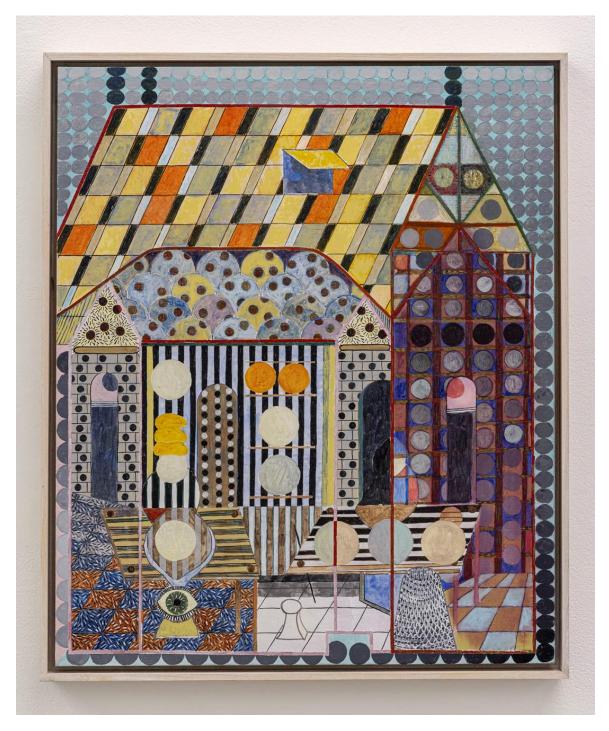

Patrick Howlett Humoural (2), 2022 distemper, egg tempera, ink and oil on linen on wood panel 122 x 30.5 cm

Susan Hobbs Gallery

Surabhi Ghosh *Kali's tongue,* 2024 acrylic paint, reclaimed fabric, reclaimed MDF, steel hardware 96 x 53 x 43 cm