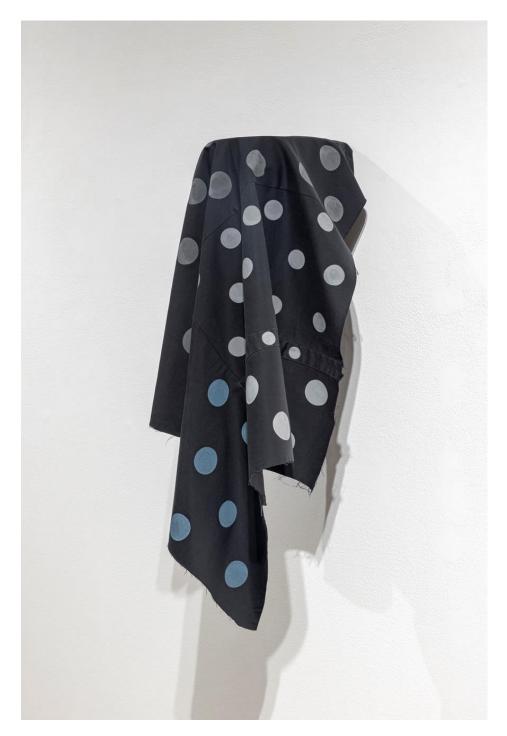

Surabhi Ghosh What's mine is mine, 2024 acrylic paint, reclaimed fabric, steel hardware 100 x 48 x 16 cm

Patrick Howlett Growing Pane, 2019-22 distemper and oil on linen 203 x 178 cm

Surabhi Ghosh Under the cowl, 2024 acrylic paint, reclaimed fabric, found wood object, staples 94 x 21 x 15 cm