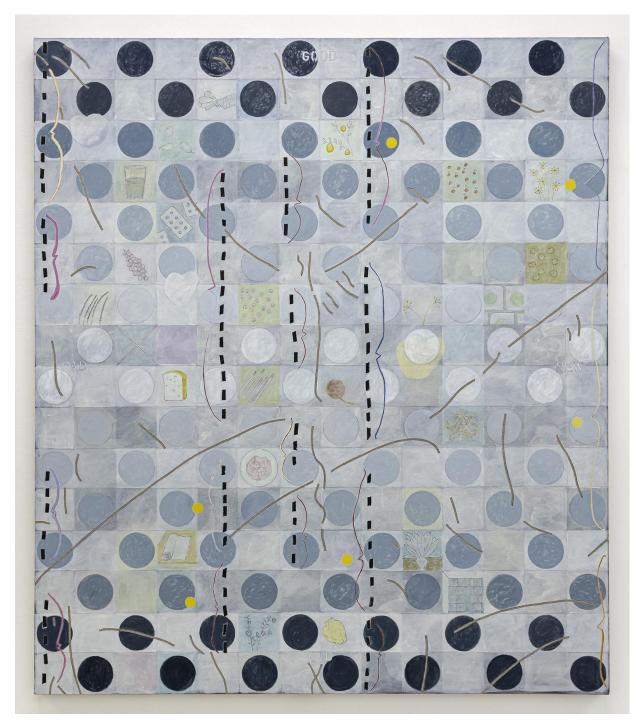

Patrick Howlett Humoural (2), 2022 distemper, egg tempera, ink and oil on linen on wood panel 122 x 30.5 cm

Susan Hobbs Gallery

Surabhi Ghosh *Kali's tongue,* 2024 acrylic paint, reclaimed fabric, reclaimed MDF, steel hardware 96 x 53 x 43 cm