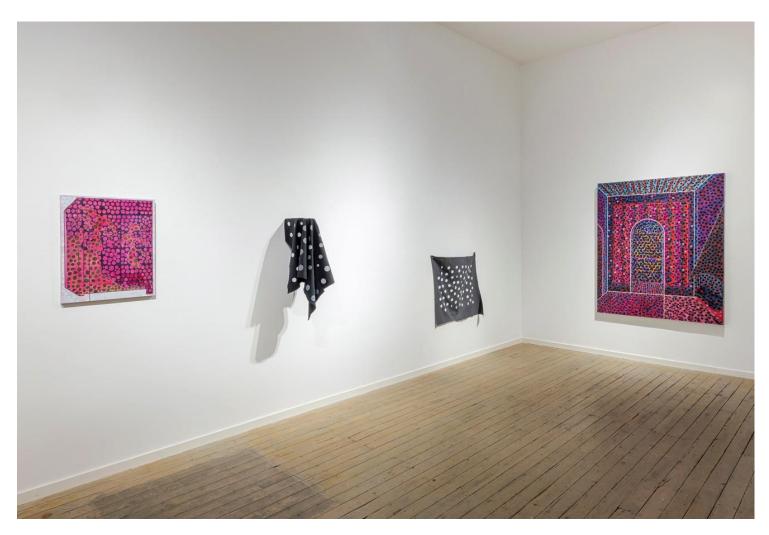

Patrick Howlett Shadow Vision, 2023 distemper and oil on linen on wood panel 61 x 51 cm

Surabhi Ghosh *Flat bottoms out*, 2024 acrylic paint, reclaimed fabric, reclaimed MDF, steel hardware 80 x 36 x 34 cm