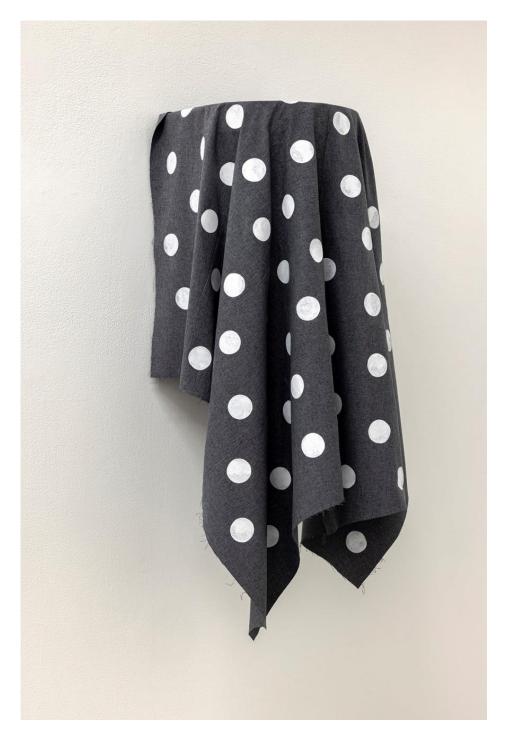

Surabhi Ghosh What's mine is mine, 2024 acrylic paint, reclaimed fabric, steel hardware 100 x 48 x 16 cm

Patrick Howlett Growing Pane, 2019-22 distemper and oil on linen 203 x 178 cm

Surabhi Ghosh Under the cowl, 2024 acrylic paint, reclaimed fabric, found wood object, staples 94 x 21 x 15 cm