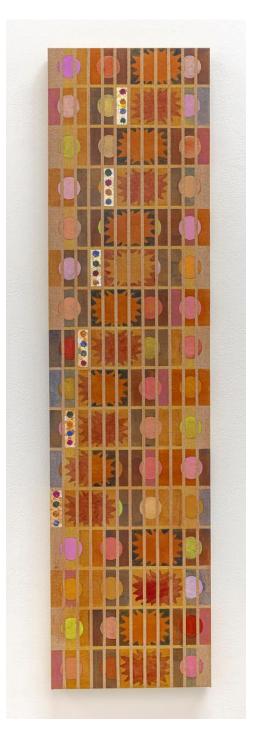

Patrick Howlett Humoural (2), 2022 distemper, egg tempera, ink and oil on linen on wood panel 122 x 30.5 cm

Susan Hobbs Gallery

Surabhi Ghosh *Kali's tongue,* 2024 acrylic paint, reclaimed fabric, reclaimed MDF, steel hardware 96 x 53 x 43 cm

Patrick Howlett Humoural (1), 2022 distemper, egg tempera and oil on linen on wood panel 122 x 30.5 cm

Patrick Howlett Gift from Venice (1), 2024 distemper, metal foil and oil on linen on wood panel 122 x 30.5 cm