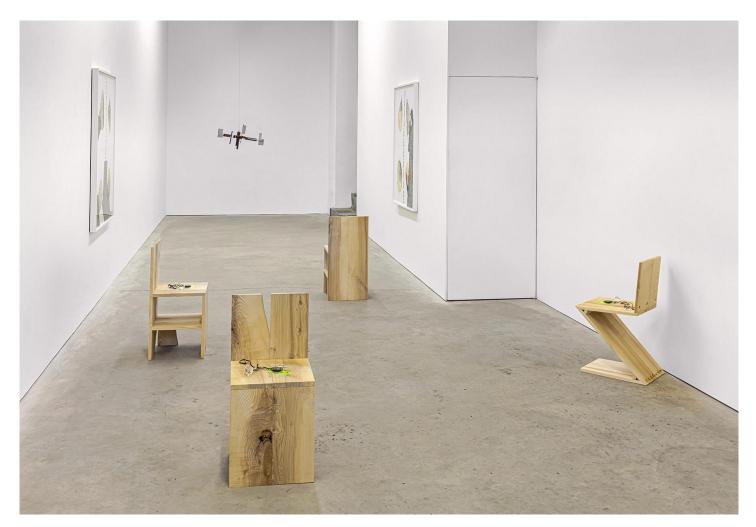

Derek Sullivan #170, Field Publications, 2022-23 coloured pencil on Rising Museumboard 52 3/8 x 40 1/8 in. (133 x 102 cm)

with Unfinished Sculpture, 2024 wood, compass, whistle, crystal, cord 30 x 15 x 15 in. (78 x 38 x 38 cm)

Derek Sullivan Unfinished Sculpture, 2024 wood, compass, whistle, crystal, cord 30 x 15 x 15 in. (78 x 38 x 38 cm)

Derek Sullivan Unfinished Sculpture, 2024 wood, compass, whistle, crystal, cord 30 x 15 x 15 in. (78 x 38 x 38 cm)

Derek Sullivan #169, Field Publications, 2022-23 coloured pencil on Rising Museumboard 52 3/8 x 40 1/8 in. (133 x 102 cm)

Derek Sullivan Weathervane, 2008 metal, wood, paint 14  $\frac{1}{2}$  x 27  $\frac{1}{2}$  x 27 in. (37 x 70 x 68.5 cm)

Derek Sullivan #168, Field Publications, 2022-23 coloured pencil on Rising Museumboard 52 3/8 x 40 1/8 in. (133 x 102 cm)

Derek Sullivan *Field Works* installation view, 2024

Derek Sullivan Unfinished Sculpture, 2024 wood, compass, whistle, crystal, cord 30 x 15 x 15 in. (78 x 38 x 38 cm)

Derek Sullivan #167, Field Publications, 2022-23 coloured pencil on Rising Museumboard 52 3/8 x 40 1/8 in. (133 x 102 cm)

Derek Sullivan Unfinished Sculpture, 2024 wood, rattan, compass, whistle, crystal, cord 33  $\frac{1}{2}$  x 19 x 20  $\frac{1}{2}$  in. (85 x 48.5 x 52.5 cm)

Derek Sullivan Unfinished Sculpture, 2024 wood, rattan, compass, whistle, crystal, cord 33  $\frac{1}{2}$  x 19 x 20  $\frac{1}{2}$  in. (85 x 48.5 x 52.5 cm)