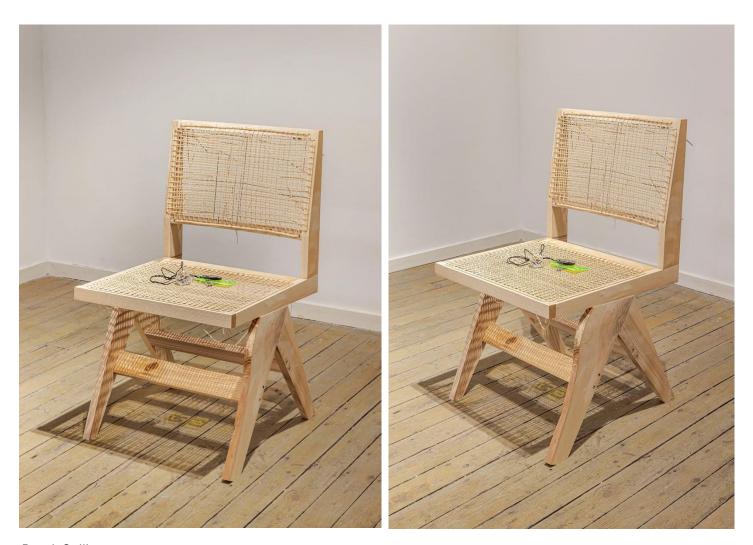

Derek Sullivan Unfinished Sculpture, 2024 wood, compass, whistle, crystal, cord 30 x 15 x 15 in. (78 x 38 x 38 cm)

Derek Sullivan Unfinished Sculpture, 2024 wood, compass, whistle, crystal, cord 30 x 15 x 15 in. (78 x 38 x 38 cm)

detail of Unfinished Sculpture, 2024

Derek Sullivan Unfinished Sculpture, 2024 wood, compass, whistle, crystal, cord, brass 29  $\frac{1}{2}$  x 14  $\frac{1}{2}$  x 17  $\frac{1}{2}$  in. (75 x 37 x 44.5 cm)