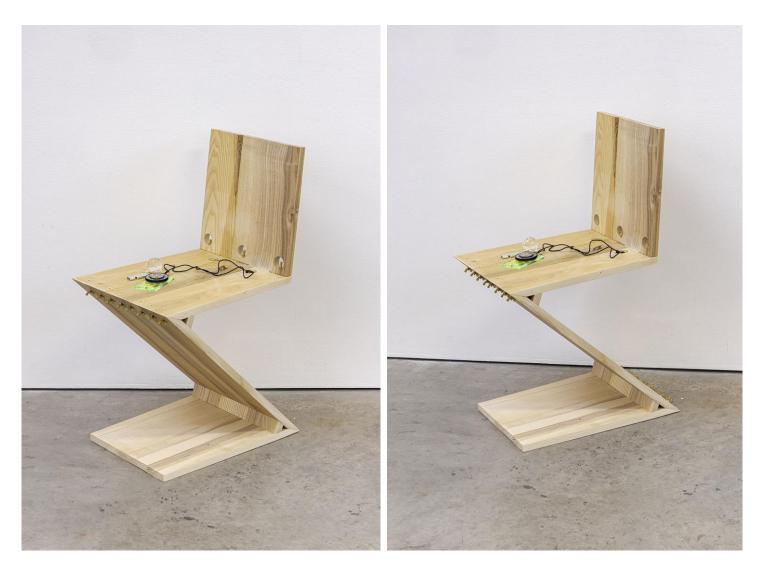

Derek Sullivan #169, Field Publications, 2022-23 coloured pencil on Rising Museumboard 52 3/8 x 40 1/8 in. (133 x 102 cm)

Derek Sullivan Weathervane, 2008 metal, wood, paint 14  $\frac{1}{2}$  x 27  $\frac{1}{2}$  x 27 in. (37 x 70 x 68.5 cm)