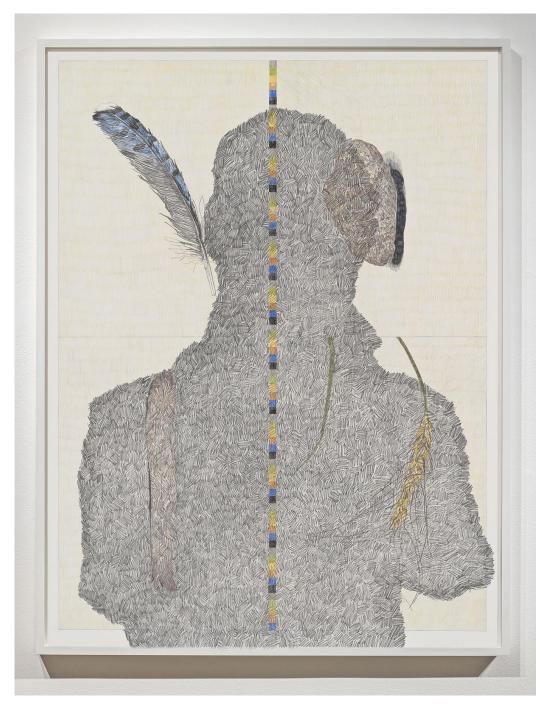

Derek Sullivan #170, Field Publications, 2022-23 coloured pencil on Rising Museumboard 52 3/8 x 40 1/8 in. (133 x 102 cm)

with Unfinished Sculpture, 2024 wood, compass, whistle, crystal, cord 30 x 15 x 15 in. (78 x 38 x 38 cm)

Derek Sullivan #169, Field Publications, 2022-23 coloured pencil on Rising Museumboard 52 3/8 x 40 1/8 in. (133 x 102 cm)

Derek Sullivan Weathervane, 2008 metal, wood, paint 14  $\frac{1}{2}$  x 27  $\frac{1}{2}$  x 27 in. (37 x 70 x 68.5 cm)

Derek Sullivan #168, Field Publications, 2022-23 coloured pencil on Rising Museumboard 52 3/8 x 40 1/8 in. (133 x 102 cm)

Derek Sullivan *Field Works* installation view, 2024

Derek Sullivan Unfinished Sculpture, 2024 wood, compass, whistle, crystal, cord 30 x 15 x 15 in. (78 x 38 x 38 cm)

Derek Sullivan #167, Field Publications, 2022-23 coloured pencil on Rising Museumboard 52 3/8 x 40 1/8 in. (133 x 102 cm)

Derek Sullivan Unfinished Sculpture, 2024 wood, rattan, compass, whistle, crystal, cord 33  $\frac{1}{2}$  x 19 x 20  $\frac{1}{2}$  in. (85 x 48.5 x 52.5 cm)