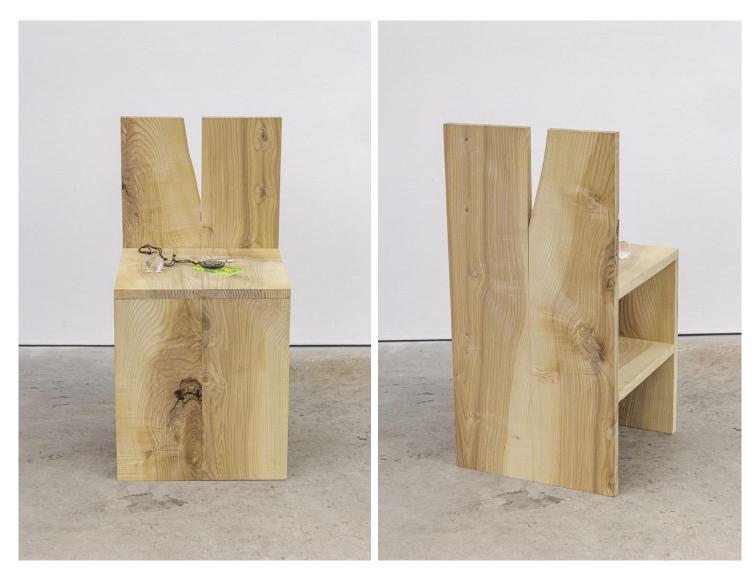

Derek Sullivan Unfinished Sculpture, 2024 wood, compass, whistle, crystal, cord 30 x 15 x 15 in. (78 x 38 x 38 cm)

Derek Sullivan Unfinished Sculpture, 2024 wood, compass, whistle, crystal, cord 30 x 15 x 15 in. (78 x 38 x 38 cm)