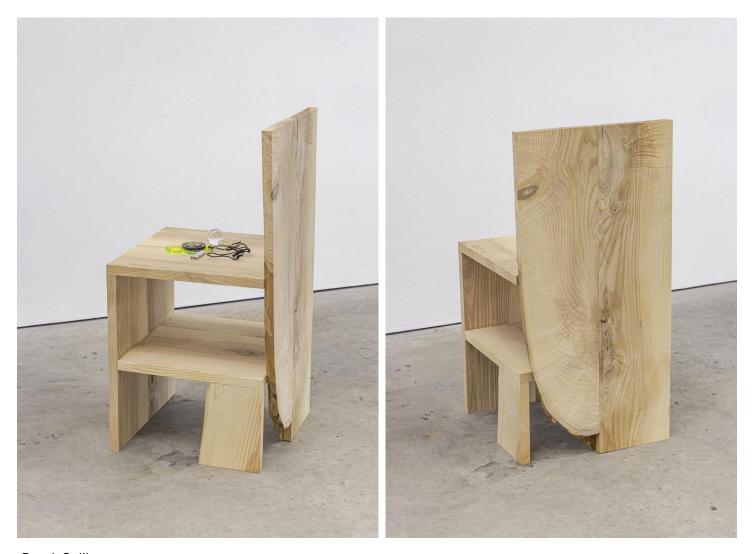

detail of Unfinished Sculpture, 2024

Derek Sullivan Unfinished Sculpture, 2024 wood, compass, whistle, crystal, cord, brass 29  $\frac{1}{2}$  x 14  $\frac{1}{2}$  x 17  $\frac{1}{2}$  in. (75 x 37 x 44.5 cm)