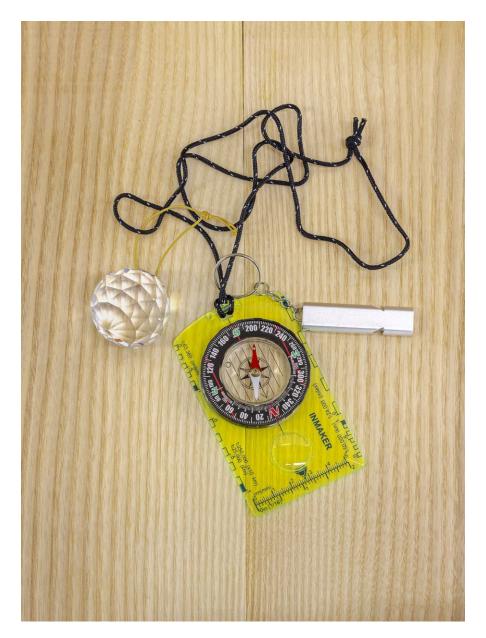

Derek Sullivan Unfinished Sculpture, 2024 wood, compass, whistle, crystal, cord 30 x 15 x 15 in. (78 x 38 x 38 cm)

Derek Sullivan Unfinished Sculpture, 2024 wood, compass, whistle, crystal, cord 30 x 15 x 15 in. (78 x 38 x 38 cm)

detail of Unfinished Sculpture, 2024

Derek Sullivan Unfinished Sculpture, 2024 wood, compass, whistle, crystal, cord, brass 29  $\frac{1}{2}$  x 14  $\frac{1}{2}$  x 17  $\frac{1}{2}$  in. (75 x 37 x 44.5 cm)