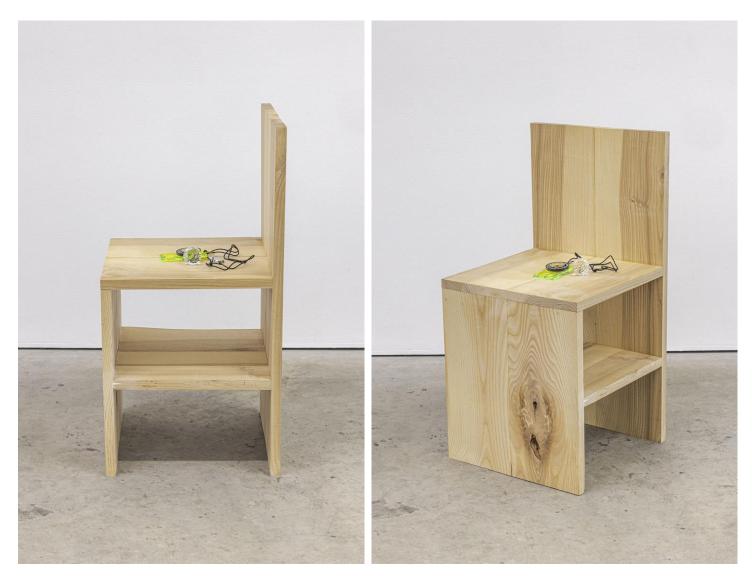

Derek Sullivan Unfinished Sculpture, 2024 wood, compass, whistle, crystal, cord 30 x 15 x 15 in. (78 x 38 x 38 cm)

Derek Sullivan Unfinished Sculpture, 2024 wood, compass, whistle, crystal, cord 30 x 15 x 15 in. (78 x 38 x 38 cm)

Derek Sullivan #168, Field Publications, 2022-23 coloured pencil on Rising Museumboard 52 3/8 x 40 1/8 in. (133 x 102 cm)

Derek Sullivan *Field Works* installation view, 2024

Derek Sullivan Unfinished Sculpture, 2024 wood, compass, whistle, crystal, cord 30 x 15 x 15 in. (78 x 38 x 38 cm)