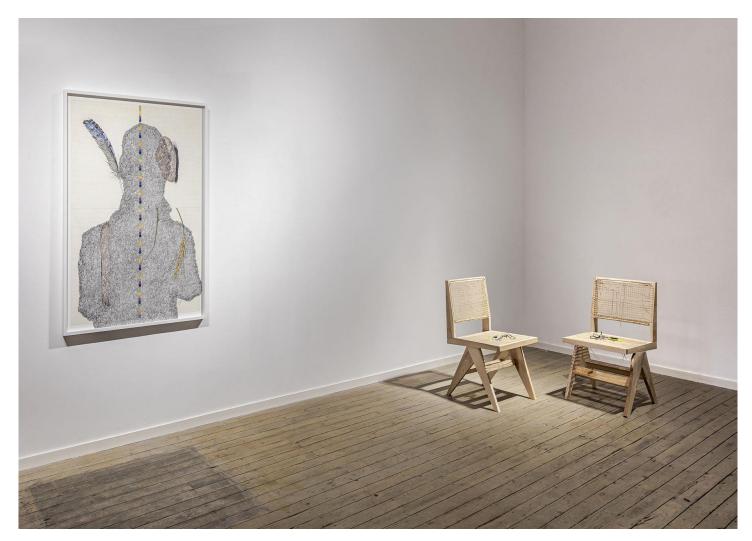

Derek Sullivan #167, Field Publications, 2022-23 coloured pencil on Rising Museumboard 52 3/8 x 40 1/8 in. (133 x 102 cm)

Derek Sullivan Unfinished Sculpture, 2024 wood, rattan, compass, whistle, crystal, cord 33  $\frac{1}{2}$  x 19 x 20  $\frac{1}{2}$  in. (85 x 48.5 x 52.5 cm)

Derek Sullivan Unfinished Sculpture, 2024 wood, rattan, compass, whistle, crystal, cord 33  $\frac{1}{2}$  x 19 x 20  $\frac{1}{2}$  in. (85 x 48.5 x 52.5 cm)