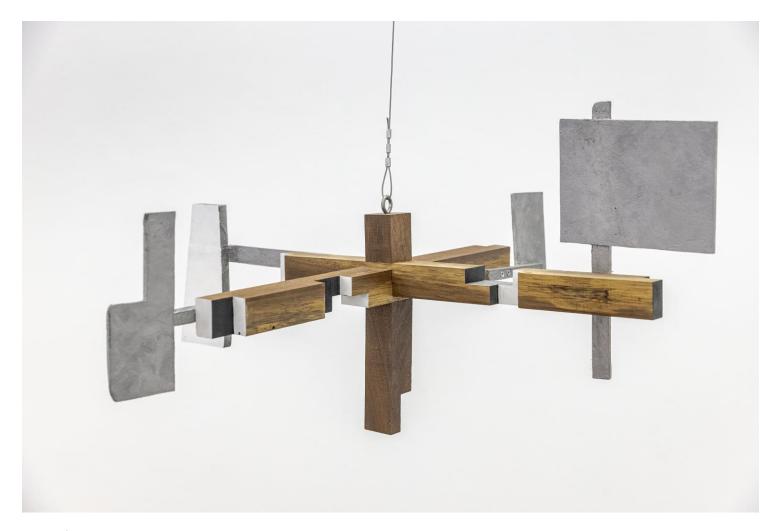

Derek Sullivan #169, Field Publications, 2022-23 coloured pencil on Rising Museumboard 52 3/8 x 40 1/8 in. (133 x 102 cm)

Derek Sullivan Weathervane, 2008 metal, wood, paint 14  $\frac{1}{2}$  x 27  $\frac{1}{2}$  x 27 in. (37 x 70 x 68.5 cm)