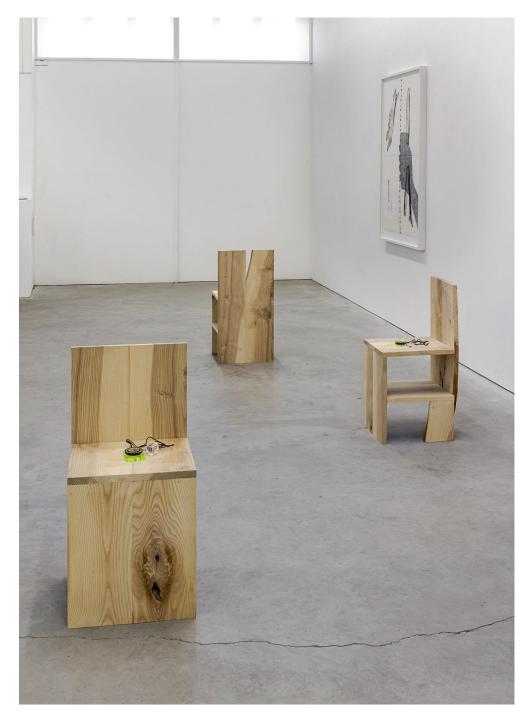

Derek Sullivan #168, Field Publications, 2022-23 coloured pencil on Rising Museumboard 52 3/8 x 40 1/8 in. (133 x 102 cm)

Derek Sullivan *Field Works* installation view, 2024

Derek Sullivan Unfinished Sculpture, 2024 wood, compass, whistle, crystal, cord 30 x 15 x 15 in. (78 x 38 x 38 cm)