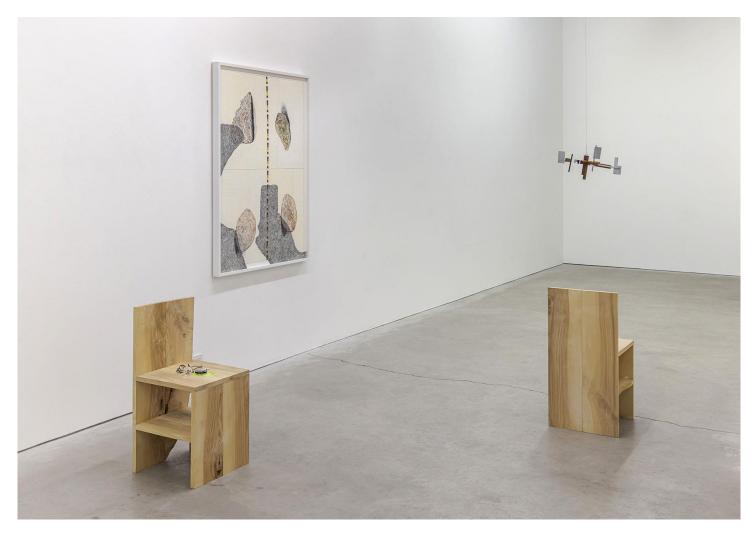

Derek Sullivan #170, Field Publications, 2022-23 coloured pencil on Rising Museumboard 52 3/8 x 40 1/8 in. (133 x 102 cm)

with Unfinished Sculpture, 2024 wood, compass, whistle, crystal, cord 30 x 15 x 15 in. (78 x 38 x 38 cm)

Derek Sullivan Unfinished Sculpture, 2024 wood, compass, whistle, crystal, cord 30 x 15 x 15 in. (78 x 38 x 38 cm)

Derek Sullivan Unfinished Sculpture, 2024 wood, compass, whistle, crystal, cord 30 x 15 x 15 in. (78 x 38 x 38 cm)

Derek Sullivan #169, Field Publications, 2022-23 coloured pencil on Rising Museumboard 52 3/8 x 40 1/8 in. (133 x 102 cm)

Derek Sullivan Weathervane, 2008 metal, wood, paint 14  $\frac{1}{2}$  x 27  $\frac{1}{2}$  x 27 in. (37 x 70 x 68.5 cm)

Derek Sullivan #168, Field Publications, 2022-23 coloured pencil on Rising Museumboard 52 3/8 x 40 1/8 in. (133 x 102 cm)

Derek Sullivan *Field Works* installation view, 2024

Derek Sullivan Unfinished Sculpture, 2024 wood, compass, whistle, crystal, cord 30 x 15 x 15 in. (78 x 38 x 38 cm)