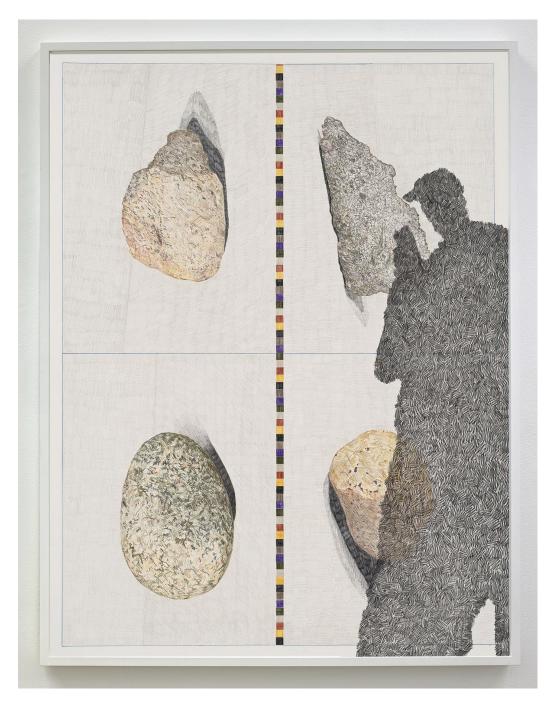

Derek Sullivan #170, Field Publications, 2022-23 coloured pencil on Rising Museumboard 52 3/8 x 40 1/8 in. (133 x 102 cm)

with Unfinished Sculpture, 2024 wood, compass, whistle, crystal, cord 30 x 15 x 15 in. (78 x 38 x 38 cm)

Derek Sullivan #169, Field Publications, 2022-23 coloured pencil on Rising Museumboard 52 3/8 x 40 1/8 in. (133 x 102 cm)

Derek Sullivan Weathervane, 2008 metal, wood, paint 14  $\frac{1}{2}$  x 27  $\frac{1}{2}$  x 27 in. (37 x 70 x 68.5 cm)

Derek Sullivan #168, Field Publications, 2022-23 coloured pencil on Rising Museumboard 52 3/8 x 40 1/8 in. (133 x 102 cm)

Derek Sullivan *Field Works* installation view, 2024

Derek Sullivan Unfinished Sculpture, 2024 wood, compass, whistle, crystal, cord 30 x 15 x 15 in. (78 x 38 x 38 cm)

Derek Sullivan #167, Field Publications, 2022-23 coloured pencil on Rising Museumboard 52 3/8 x 40 1/8 in. (133 x 102 cm)

Derek Sullivan Unfinished Sculpture, 2024 wood, rattan, compass, whistle, crystal, cord 33  $\frac{1}{2}$  x 19 x 20  $\frac{1}{2}$  in. (85 x 48.5 x 52.5 cm)