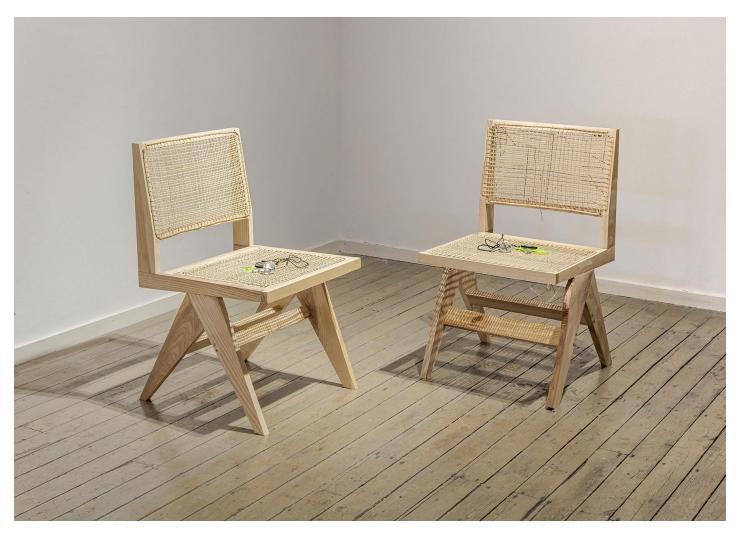

Derek Sullivan #167, Field Publications, 2022-23 coloured pencil on Rising Museumboard 52 3/8 x 40 1/8 in. (133 x 102 cm)

Derek Sullivan Unfinished Sculpture, 2024 wood, rattan, compass, whistle, crystal, cord 33  $\frac{1}{2}$  x 19 x 20  $\frac{1}{2}$  in. (85 x 48.5 x 52.5 cm)

Derek Sullivan Unfinished Sculpture, 2024 wood, rattan, compass, whistle, crystal, cord 33  $\frac{1}{2}$  x 19 x 20  $\frac{1}{2}$  in. (85 x 48.5 x 52.5 cm)