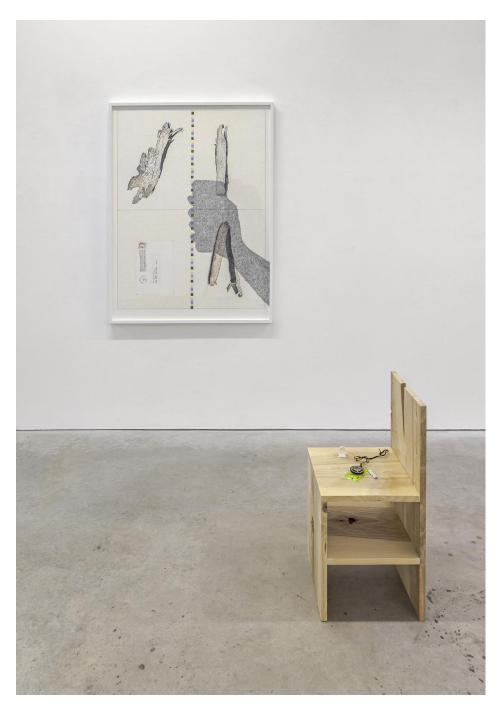

Derek Sullivan #170, Field Publications, 2022-23 coloured pencil on Rising Museumboard 52 3/8 x 40 1/8 in. (133 x 102 cm)

with Unfinished Sculpture, 2024 wood, compass, whistle, crystal, cord 30 x 15 x 15 in. (78 x 38 x 38 cm)

Derek Sullivan Unfinished Sculpture, 2024 wood, compass, whistle, crystal, cord 30 x 15 x 15 in. (78 x 38 x 38 cm)

Derek Sullivan Unfinished Sculpture, 2024 wood, compass, whistle, crystal, cord 30 x 15 x 15 in. (78 x 38 x 38 cm)

Derek Sullivan #168, Field Publications, 2022-23 coloured pencil on Rising Museumboard 52 3/8 x 40 1/8 in. (133 x 102 cm)

Derek Sullivan *Field Works* installation view, 2024

Derek Sullivan Unfinished Sculpture, 2024 wood, compass, whistle, crystal, cord 30 x 15 x 15 in. (78 x 38 x 38 cm)