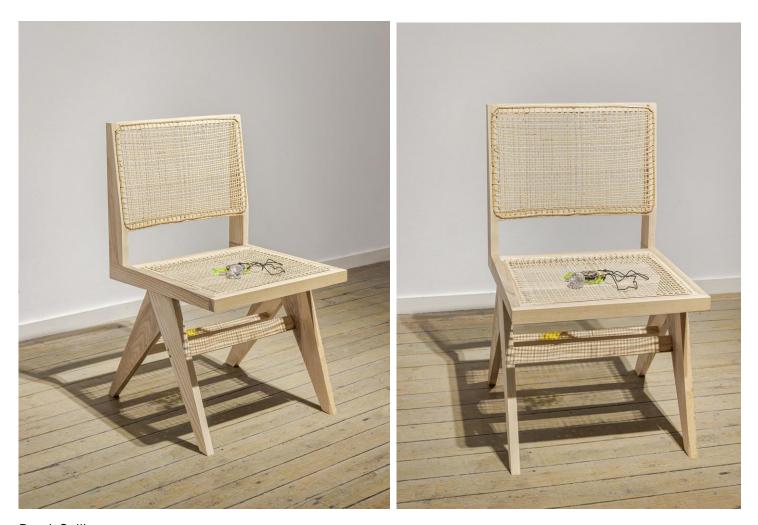

Derek Sullivan Unfinished Sculpture, 2024 wood, compass, whistle, crystal, cord 30 x 15 x 15 in. (78 x 38 x 38 cm)

Derek Sullivan Unfinished Sculpture, 2024 wood, compass, whistle, crystal, cord 30 x 15 x 15 in. (78 x 38 x 38 cm)

detail of Unfinished Sculpture, 2024

Derek Sullivan Unfinished Sculpture, 2024 wood, compass, whistle, crystal, cord, brass 29  $\frac{1}{2}$  x 14  $\frac{1}{2}$  x 17  $\frac{1}{2}$  in. (75 x 37 x 44.5 cm)