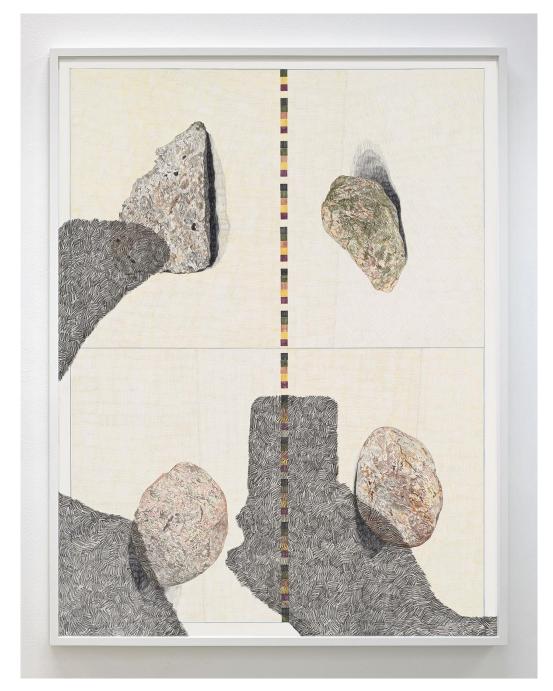

Derek Sullivan #169, Field Publications, 2022-23 coloured pencil on Rising Museumboard 52 3/8 x 40 1/8 in. (133 x 102 cm)

Derek Sullivan Weathervane, 2008 metal, wood, paint 14  $\frac{1}{2}$  x 27  $\frac{1}{2}$  x 27 in. (37 x 70 x 68.5 cm)