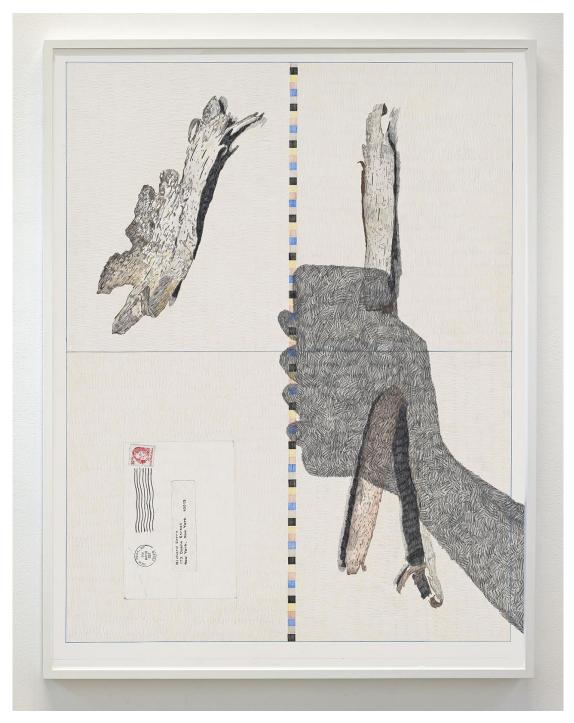

Derek Sullivan #169, Field Publications, 2022-23 coloured pencil on Rising Museumboard 52 3/8 x 40 1/8 in. (133 x 102 cm)

Derek Sullivan Weathervane, 2008 metal, wood, paint 14  $\frac{1}{2}$  x 27  $\frac{1}{2}$  x 27 in. (37 x 70 x 68.5 cm)