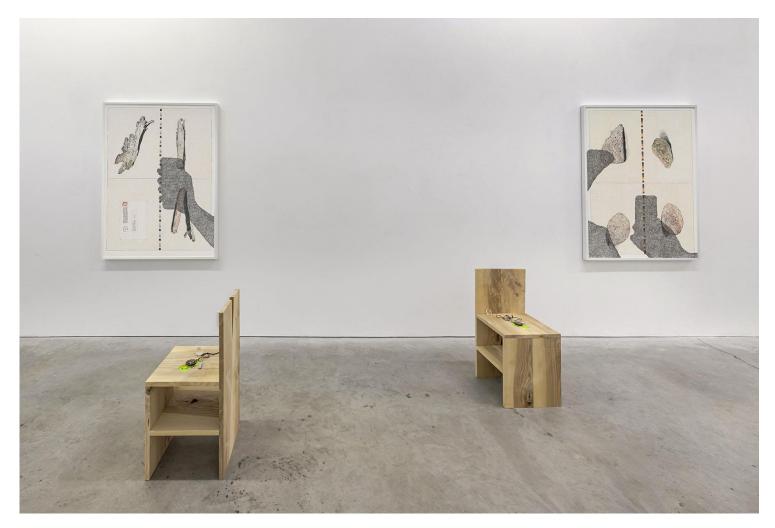

Derek Sullivan #170, Field Publications, 2022-23 coloured pencil on Rising Museumboard 52 3/8 x 40 1/8 in. (133 x 102 cm)

with Unfinished Sculpture, 2024 wood, compass, whistle, crystal, cord 30 x 15 x 15 in. (78 x 38 x 38 cm)

Derek Sullivan Unfinished Sculpture, 2024 wood, compass, whistle, crystal, cord 30 x 15 x 15 in. (78 x 38 x 38 cm)

Derek Sullivan Unfinished Sculpture, 2024 wood, compass, whistle, crystal, cord 30 x 15 x 15 in. (78 x 38 x 38 cm)

Derek Sullivan #167, Field Publications, 2022-23 coloured pencil on Rising Museumboard 52 3/8 x 40 1/8 in. (133 x 102 cm)

Derek Sullivan Unfinished Sculpture, 2024 wood, rattan, compass, whistle, crystal, cord 33  $\frac{1}{2}$  x 19 x 20  $\frac{1}{2}$  in. (85 x 48.5 x 52.5 cm)

Derek Sullivan Unfinished Sculpture, 2024 wood, rattan, compass, whistle, crystal, cord 33  $\frac{1}{2}$  x 19 x 20  $\frac{1}{2}$  in. (85 x 48.5 x 52.5 cm)