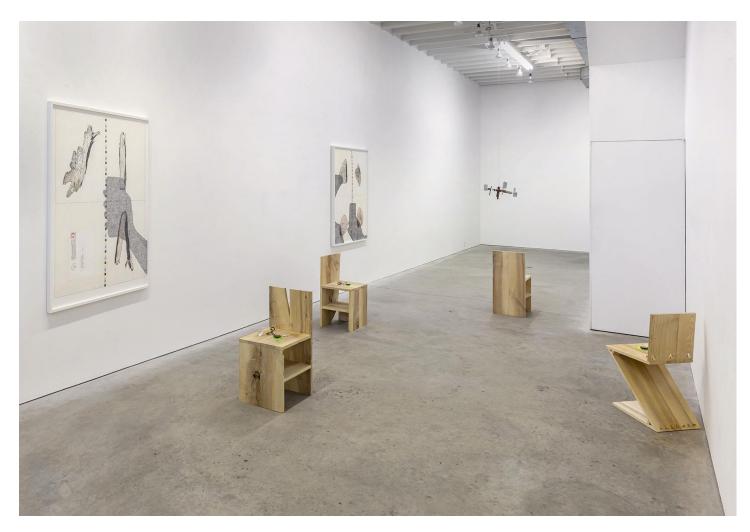

Derek Sullivan #170, Field Publications, 2022-23 coloured pencil on Rising Museumboard 52 3/8 x 40 1/8 in. (133 x 102 cm)

with Unfinished Sculpture, 2024 wood, compass, whistle, crystal, cord 30 x 15 x 15 in. (78 x 38 x 38 cm)

Derek Sullivan Unfinished Sculpture, 2024 wood, compass, whistle, crystal, cord 30 x 15 x 15 in. (78 x 38 x 38 cm)

Derek Sullivan Unfinished Sculpture, 2024 wood, compass, whistle, crystal, cord 30 x 15 x 15 in. (78 x 38 x 38 cm)

Derek Sullivan #169, Field Publications, 2022-23 coloured pencil on Rising Museumboard 52 3/8 x 40 1/8 in. (133 x 102 cm)

Derek Sullivan Weathervane, 2008 metal, wood, paint 14  $\frac{1}{2}$  x 27  $\frac{1}{2}$  x 27 in. (37 x 70 x 68.5 cm)

Derek Sullivan #168, Field Publications, 2022-23 coloured pencil on Rising Museumboard 52 3/8 x 40 1/8 in. (133 x 102 cm)

Derek Sullivan *Field Works* installation view, 2024

Derek Sullivan Unfinished Sculpture, 2024 wood, compass, whistle, crystal, cord 30 x 15 x 15 in. (78 x 38 x 38 cm)

Derek Sullivan #167, Field Publications, 2022-23 coloured pencil on Rising Museumboard 52 3/8 x 40 1/8 in. (133 x 102 cm)

Derek Sullivan Unfinished Sculpture, 2024 wood, rattan, compass, whistle, crystal, cord 33  $\frac{1}{2}$  x 19 x 20  $\frac{1}{2}$  in. (85 x 48.5 x 52.5 cm)

Derek Sullivan Unfinished Sculpture, 2024 wood, rattan, compass, whistle, crystal, cord 33  $\frac{1}{2}$  x 19 x 20  $\frac{1}{2}$  in. (85 x 48.5 x 52.5 cm)