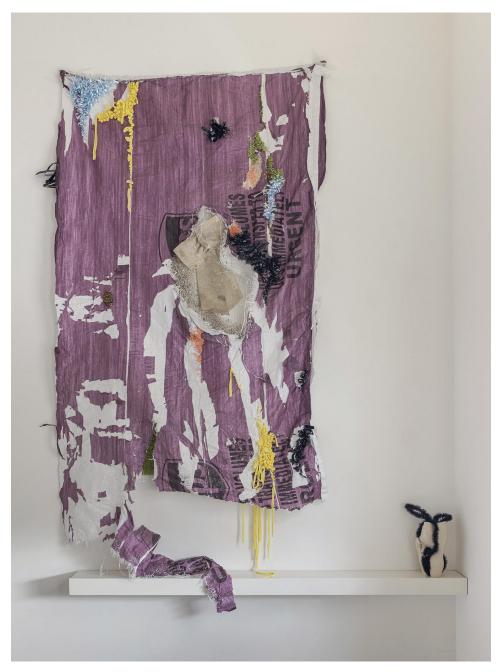

"Disidentification" (Muñoz, 1999), 2020-23 (right) glazed wheel-thrown and altered ceramic vessel, unrolled hair bun accessory, sand-blasted mirror, foiled cake plate  $24 \times 23 \times 33$  cm

Jeremy Laing
Festive road-kill hand-me-down, 2018-20
salvaged shipping tarp, rug hooking cloth, assorted yarns, curling ribbon, vhs
tape, sharpie, and bow
190.5 x 109 cm