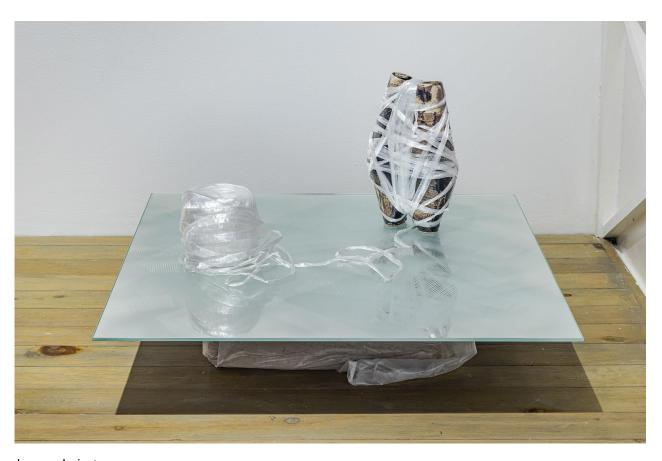

Jeremy Laing Mirror-vase.jpg installation view, 2023

Jeremy Laing Not to be perceived, 2020-23 glazed wheel-thrown and altered ceramic vessel, aluminum foil tape, synthetic hair, accessory, sandblasted mirror  $30.5 \times 30.5 \times 30.5 \text{ cm}$ 

Jeremy Laing *Mirror-vase.jpg* installation view, 2023

Jeremy Laing *Mirror-vase.jpg* installation view, 2023

Jeremy Laing

Razzle-dazzle sarcophaggot (the urge to be illegible under conditions of mandatory visibility), 2020-23 glazed wheel-thrown and altered ceramic vessel, bolt of synthetic tulle from a past life, hair accessories, insulation pad, sandblasted mirror, bagged clay

Jeremy Laing Mirror-vase.jpg installation view, 2023

Jeremy Laing
Contingent illuminations and empowerments, 2023
sandblasted mirrored switch plates
commissionable for alternate site

Jeremy Laing Fear not failure, favour not success (J. Halberstam, 2011), 2020-23 (left) glazed wheel-thrown and altered ceramic vessel, synthetic hair, hair accessory, stolen orange, glow marking flags, packing peanuts  $52 \times 57 \times 11.5$  cm

Jeremy Laing Mirror-vase.jpg installation view, 2023

Jeremy Laing Learning how not to know the other, 2020-23 glazed wheel-thrown and altered ceramic vessel, macramé cord, sandblasted mirror  $36 \times 30.5 \times 30.5$  cm

Jeremy Laing Mirror-vase.jpg installation view, 2023