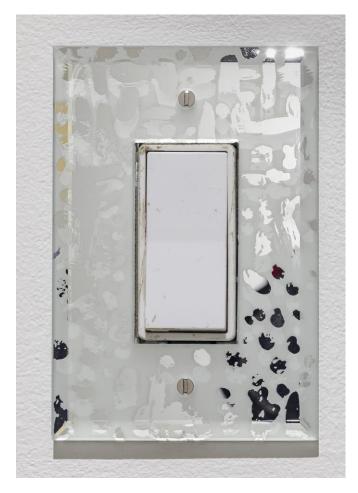

Jeremy Laing Mirror-vase.jpg installation view, 2023

Jeremy Laing
Contingent illuminations and empowerments, 2023
sandblasted mirrored switch plates
commissionable for alternate site

Jeremy Laing Fear not failure, favour not success (J. Halberstam, 2011), 2020-23 (left) glazed wheel-thrown and altered ceramic vessel, synthetic hair, hair accessory, stolen orange, glow marking flags, packing peanuts  $52 \times 57 \times 11.5$  cm