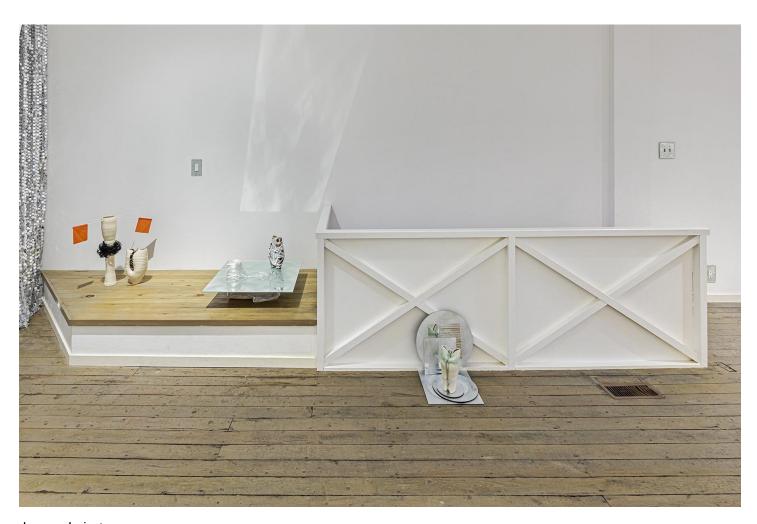

Jeremy Laing Mirror-vase.jpg installation view, 2023

Jeremy Laing Not to be perceived, 2020-23 glazed wheel-thrown and altered ceramic vessel, aluminum foil tape, synthetic hair, accessory, sandblasted mirror  $30.5 \times 30.5 \times 30.5 \text{ cm}$ 

Jeremy Laing *Mirror-vase.jpg* installation view, 2023

Jeremy Laing *Mirror-vase.jpg* installation view, 2023

Jeremy Laing

Razzle-dazzle sarcophaggot (the urge to be illegible under conditions of mandatory visibility), 2020-23 glazed wheel-thrown and altered ceramic vessel, bolt of synthetic tulle from a past life, hair accessories, insulation pad, sandblasted mirror, bagged clay

Jeremy Laing Mirror-vase.jpg installation view, 2023

Jeremy Laing
Contingent illuminations and empowerments, 2023
sandblasted mirrored switch plates
commissionable for alternate site

Jeremy Laing Fear not failure, favour not success (J. Halberstam, 2011), 2020-23 (left) glazed wheel-thrown and altered ceramic vessel, synthetic hair, hair accessory, stolen orange, glow marking flags, packing peanuts  $52 \times 57 \times 11.5$  cm

Jeremy Laing Mirror-vase.jpg installation view, 2023

Jeremy Laing Learning how not to know the other, 2020-23 glazed wheel-thrown and altered ceramic vessel, macramé cord, sandblasted mirror  $36 \times 30.5 \times 30.5$  cm

Jeremy Laing Mirror-vase.jpg installation view, 2023