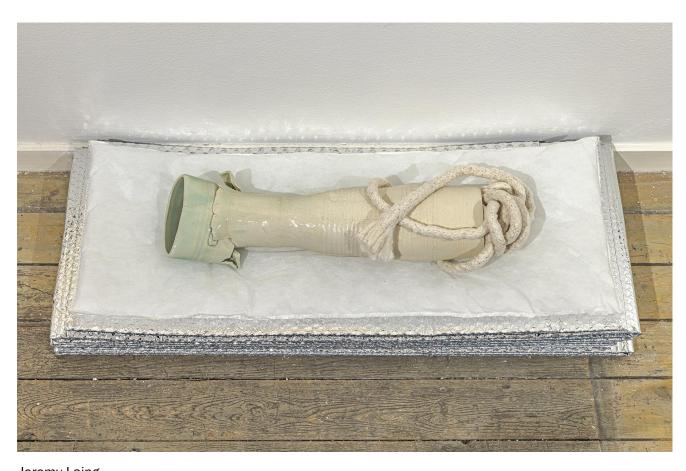

Jeremy Laing Mirror-vase.jpg installation view, 2023

Jeremy Laing Not to be perceived, 2020-23 glazed wheel-thrown and altered ceramic vessel, aluminum foil tape, synthetic hair, accessory, sandblasted mirror  $30.5 \times 30.5 \times 30.5 \text{ cm}$ 