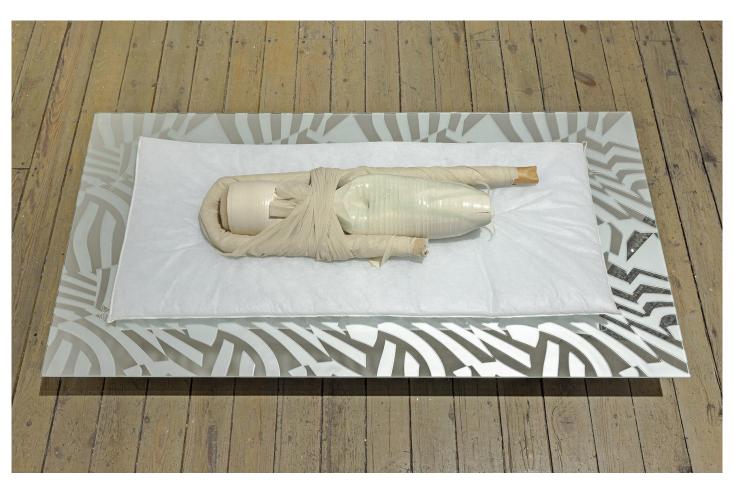

Jeremy Laing
Mirror-vase.jpg (Translation 2), 2023
Mirror-vase.jpg (Translation 1), 2023
Mirror-vase.jpg (Translation 3), 2023
digital jacquard woven cotton and viscose
174 x 115.5 cm

Jeremy Laing Phantom limb , 2023 glazed wheel-thrown and altered ceramic vessel, upholstery piping chords, insulation pad, thermal bubble  $16.5 \times 84 \times 30.5 \text{ cm}$ 