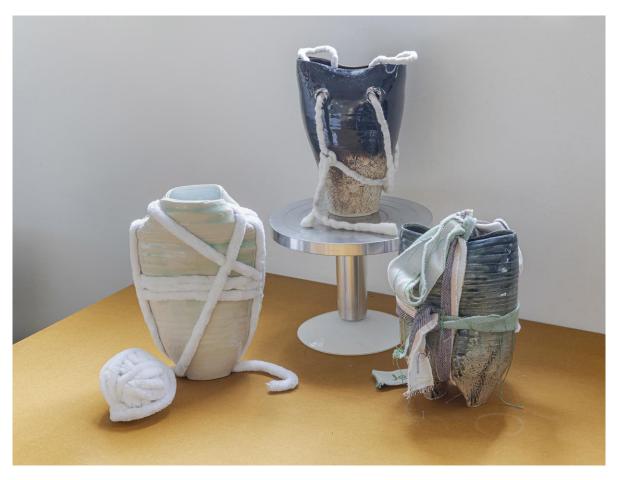

Interwoven, 2020-23 glazed wheel-thrown and altered ceramic vessel, pipe cleaner 28 x 14 x 12.5 cm

Jeremy Laing Conforming to the shape of the name, 2020-23 (left) glazed wheel-thrown and altered ceramic vessel, chenille yarn  $25 \times 25.5 \times 15$  cm

"Centering" (M. C. Richards, 1967), 2020-23 (middle) glazed wheel-thrown and altered ceramic vessel, upholstery piping cord, sculptor's wheel  $38.5 \times 23 \times 23 \text{ cm}$ 

Self selvage, 2020-23 (right) glazed wheel-thrown and altered ceramic vessel, digital jacquard off-cuts  $23 \times 16.5 \times 20.5$  cm