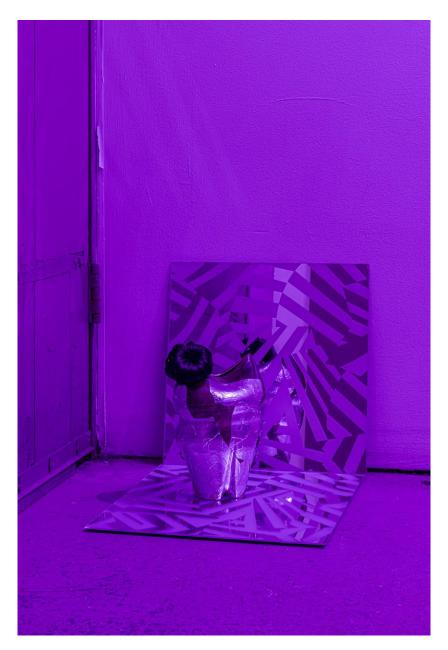

Jeremy Laing "Concatination" and "Entanglement" (Dave the Potter, 1834; Alva Noë, 2023), 2020-23 glazed wheel-thrown and altered ceramic vessel, unrolled hair bun accessory, mirror, stool, metallic lighting louver, cord 121.5 x 81.5 x 35.5 cm