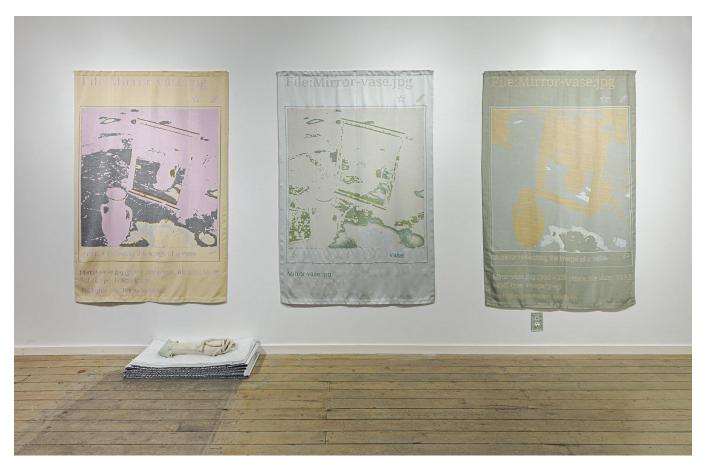

Jeremy Laing
Mirror-vase.jpg (Translation 2), 2023
Mirror-vase.jpg (Translation 1), 2023
Mirror-vase.jpg (Translation 3), 2023
digital jacquard woven cotton and viscose
174 x 115.5 cm

Jeremy Laing Phantom limb , 2023 glazed wheel-thrown and altered ceramic vessel, upholstery piping chords, insulation pad, thermal bubble  $16.5 \times 84 \times 30.5 \text{ cm}$ 