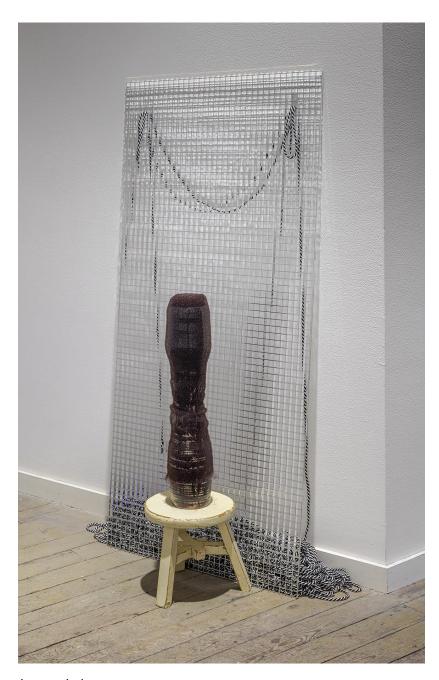

Jeremy Laing

Threshbeholden, 2023

mirror panels, commissionable for alternate site

Contained (container), 2020-23 glazed wheel-thrown and altered ceramic vessel, belt from a past life  $26\ x\ 12.5\ x\ 12.5\ cm$ 