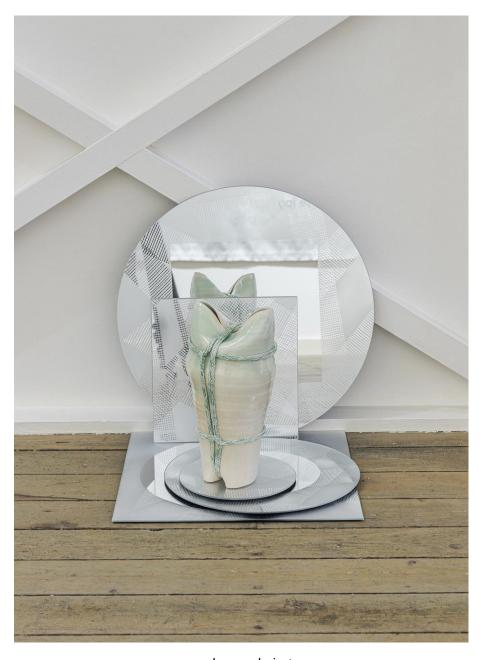

Jeremy Laing Mirror-vase.jpg installation view, 2023

Jeremy Laing Not to be perceived, 2020-23 glazed wheel-thrown and altered ceramic vessel, aluminum foil tape, synthetic hair, accessory, sandblasted mirror  $30.5 \times 30.5 \times 30.5 \text{ cm}$ 

Jeremy Laing *Mirror-vase.jpg* installation view, 2023

Jeremy Laing *Mirror-vase.jpg* installation view, 2023

Jeremy Laing

Razzle-dazzle sarcophaggot (the urge to be illegible under conditions of mandatory visibility), 2020-23 glazed wheel-thrown and altered ceramic vessel, bolt of synthetic tulle from a past life, hair accessories, insulation pad, sandblasted mirror, bagged clay

Jeremy Laing Mirror-vase.jpg installation view, 2023

Jeremy Laing
Contingent illuminations and empowerments, 2023
sandblasted mirrored switch plates
commissionable for alternate site

Jeremy Laing Fear not failure, favour not success (J. Halberstam, 2011), 2020-23 (left) glazed wheel-thrown and altered ceramic vessel, synthetic hair, hair accessory, stolen orange, glow marking flags, packing peanuts  $52 \times 57 \times 11.5$  cm

Jeremy Laing Mirror-vase.jpg installation view, 2023

Jeremy Laing Learning how not to know the other, 2020-23 glazed wheel-thrown and altered ceramic vessel, macramé cord, sandblasted mirror  $36 \times 30.5 \times 30.5$  cm

Jeremy Laing Mirror-vase.jpg installation view, 2023