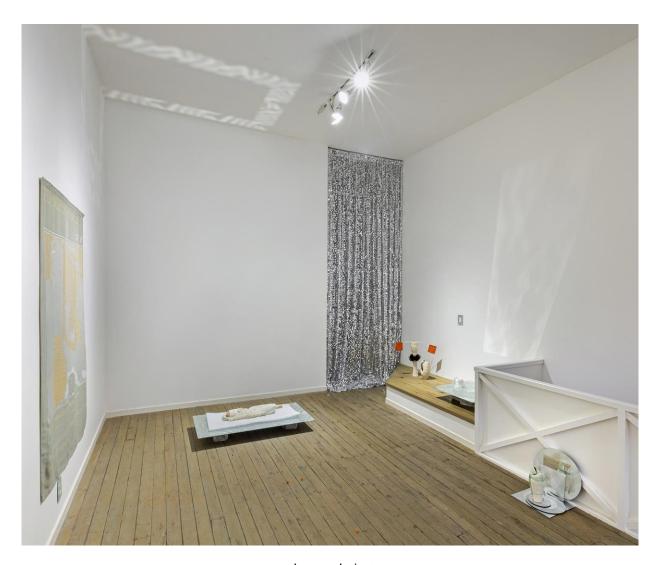

3

mirror panels, commissionable for alternate site

Contained (container), 2020-23 glazed wheel-thrown and altered ceramic vessel, belt from a past life  $26\ x\ 12.5\ x\ 12.5\ cm$ 



Jeremy Laing "Concatination" and "Entanglement" (Dave the Potter, 1834; Alva Noë, 2023), 2020-23 glazed wheel-thrown and altered ceramic vessel, unrolled hair bun accessory, mirror, stool, metallic lighting louver, cord 121.5 x 81.5 x 35.5 cm



Jeremy Laing
Mirror-vase.jpg (Translation 2), 2023
Mirror-vase.jpg (Translation 1), 2023
Mirror-vase.jpg (Translation 3), 2023
digital jacquard woven cotton and viscose
174 x 115.5 cm



Jeremy Laing Phantom limb , 2023 glazed wheel-thrown and altered ceramic vessel, upholstery piping chords, insulation pad, thermal bubble  $16.5 \times 84 \times 30.5 \text{ cm}$ 



Jeremy Laing *Mirror-vase.jpg* installation view, 2023



Jeremy Laing *Mirror-vase.jpg* installation view, 2023



Jeremy Laing

Razzle-dazzle sarcophaggot (the urge to be illegible under conditions of mandatory visibility), 2020-23 glazed wheel-thrown and altered ceramic vessel, bolt of synthetic tulle from a past life, hair accessories, insulation pad, sandblasted mirror, bagged clay



Jeremy Laing Mirror-vase.jpg installation view, 2023



Jeremy Laing
Contingent illuminations and empowerments, 2023
sandblasted mirrored switch plates
commissionable for alternate site



Jeremy Laing Fear not failure, favour not success (J. Halberstam, 2011), 2020-23 (left) glazed wheel-thrown and altered ceramic vessel, synthetic hair, hair accessory, stolen orange, glow marking flags, packing peanu