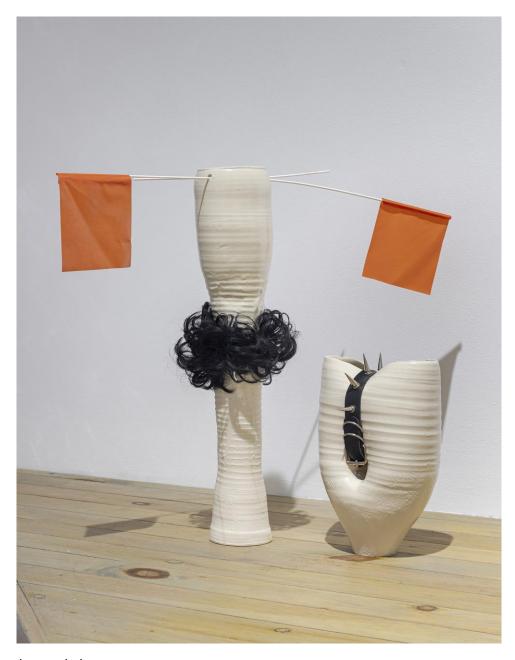

Jeremy Laing Mirror-vase.jpg installation view, 2023

Jeremy Laing
Contingent illuminations and empowerments, 2023
sandblasted mirrored switch plates
commissionable for alternate site

Jeremy Laing Fear not failure, favour not success (J. Halberstam, 2011), 2020-23 (left) glazed wheel-thrown and altered ceramic vessel, synthetic hair, hair accessory, stolen orange, glow marking flags, packing peanuts  $52 \times 57 \times 11.5$  cm

Good/Bad Boy/Girl (For the Lovers), 2020-23 (right) glazed wheel-thrown and altered ceramic vessel, the artist's spiked choker 27.5 x 18 x 15 cm

Jeremy Laing Contradictions of so-called liberation, 2022-23 glazed wheel-thrown and altered ceramic vessel, synthetic rafia, sandblasted mirror, bagged clay  $37 \times 61 \times 61 \text{ cm}$ 