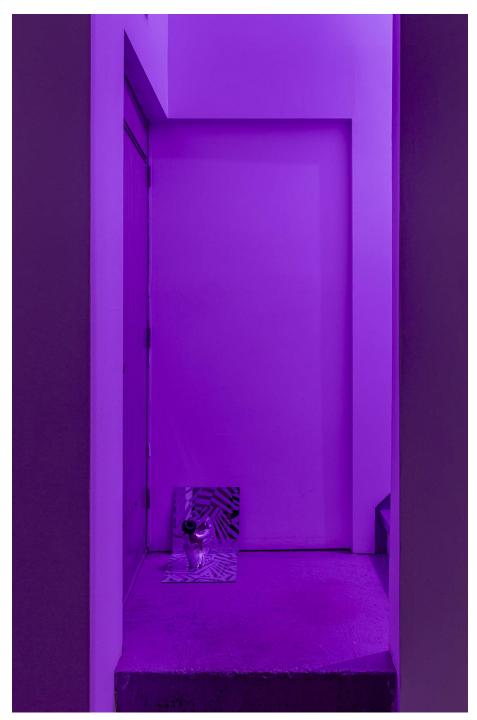

Jeremy Laing Mirror-vase.jpg installation view, 2023

Jeremy Laing Not to be perceived, 2020-23 glazed wheel-thrown and altered ceramic vessel, aluminum foil tape, synthetic hair, accessory, sandblasted mirror  $30.5 \times 30.5 \times 30.5 \text{ cm}$ 

Jeremy Laing *Mirror-vase.jpg* installation view, 2023

Jeremy Laing *Mirror-vase.jpg* installation view, 2023

Jeremy Laing

Razzle-dazzle sarcophaggot (the urge to be illegible under conditions of mandatory visibility), 2020-23 glazed wheel-thrown and altered ceramic vessel, bolt of synthetic tulle from a past life, hair accessories, insulation pad, sandblasted mirror, bagged clay

Jeremy Laing Mirror-vase.jpg installation view, 2023

Jeremy Laing
Contingent illuminations and empowerments, 2023
sandblasted mirrored switch plates
commissionable for alternate site

Jeremy Laing Fear not failure, favour not success (J. Halberstam, 2011), 2020-23 (left) glazed wheel-thrown and altered ceramic vessel, synthetic hair, hair accessory, stolen orange, glow marking flags, packing peanuts  $52 \times 57 \times 11.5$  cm

Jeremy Laing Mirror-vase.jpg installation view, 2023

Jeremy Laing Learning how not to know the other, 2020-23 glazed wheel-thrown and altered ceramic vessel, macramé cord, sandblasted mirror  $36 \times 30.5 \times 30.5$  cm

Jeremy Laing Mirror-vase.jpg installation view, 2023