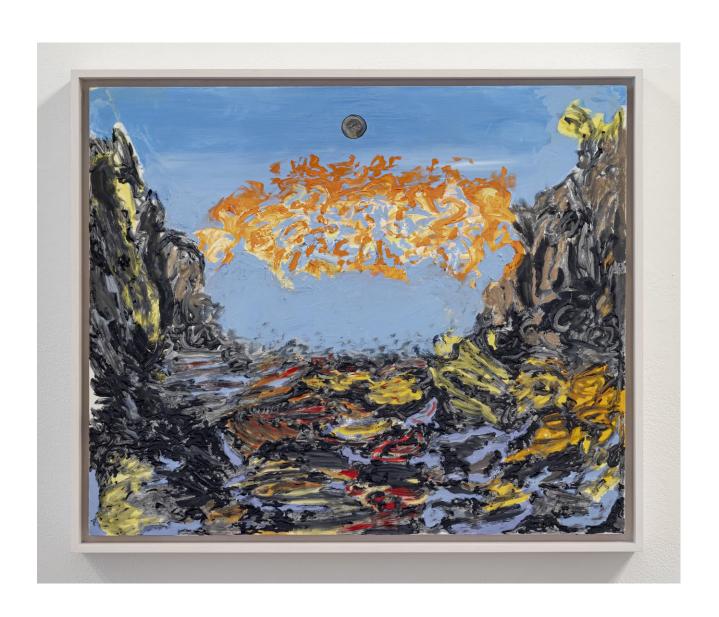

Sandra Meigs Pinkham Ryder, Full Moon with Dead Eurasian Blue Tit, 2022 oil on jute 22" x 26" (43 x 34.5 cm)

Sandra Meigs Pinkham Ryder, Sunset with Dead Golden-Bellied Flycatcher, 2022 oil on jute 22" x 26" (43 x 34.5 cm)