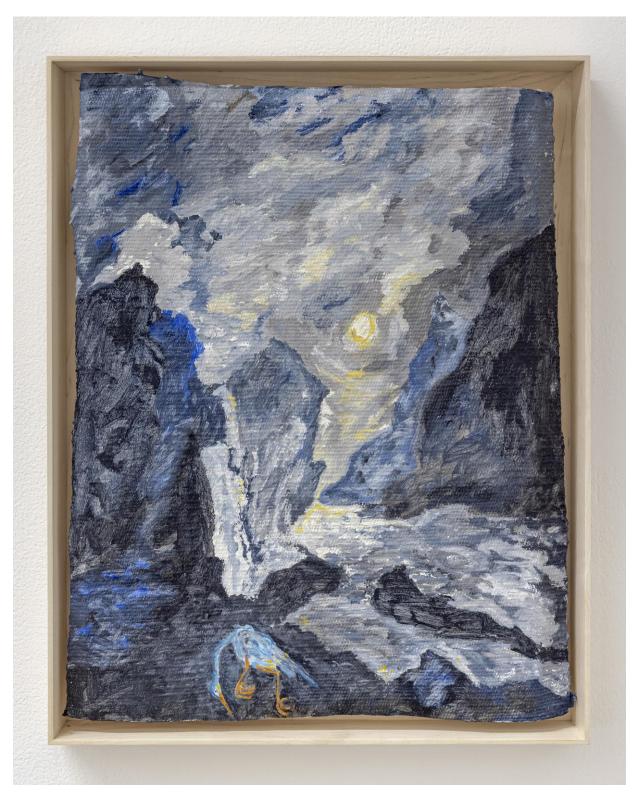

# Sandra Meigs Turner with Dead Spotted Sandpiper, 2023 oil on cotton rug 21" x 17" (53.5 x 43 cm)

Sandra Meigs Constable with Dead Bird, 2022 oil on cotton rug 13" x 17" (33 x 43 cm)

Sandra Meigs Pinkham Ryder, Sea Rocks with Dead Blue Heron, 2023 oil on cotton rug 17" x 13 ½" (56 x 66 cm)