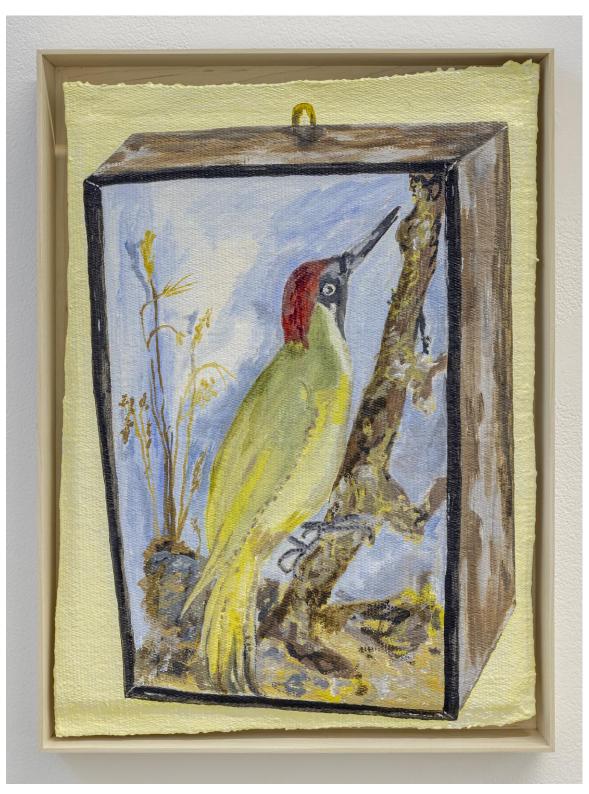

Sandra Meigs Bird Stuffers installation view, 2023

Sandra Meigs
Eurasian Green Woodpecker, 2023
oil on cotton rug
18" x 13" (45.5 x 33 cm)

Sandra Meigs Bird Dome, 2022 oil on linen 21" x 25" (53.5 x 63.5 cm)