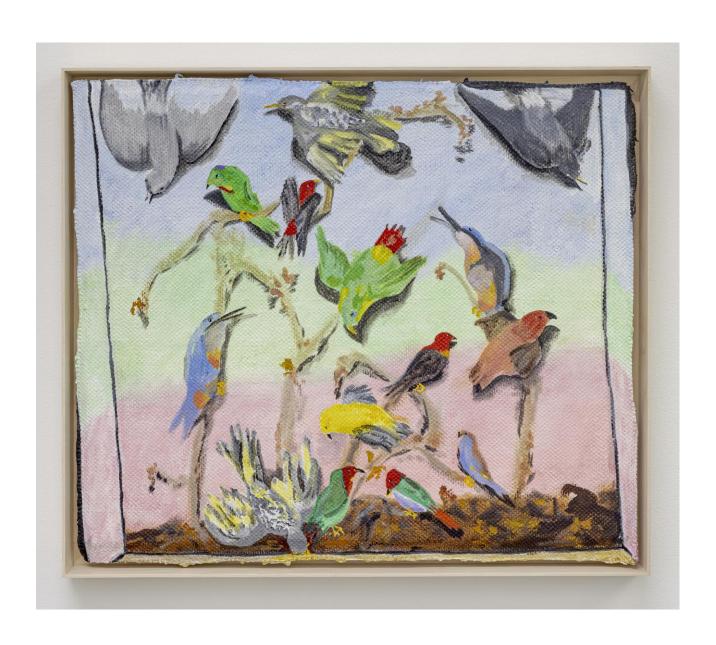

Sandra Meigs Bird Cabinet w. 15 Birds, 2022 oil on cotton rug 22" x 25" (56 x 63.5 cm)