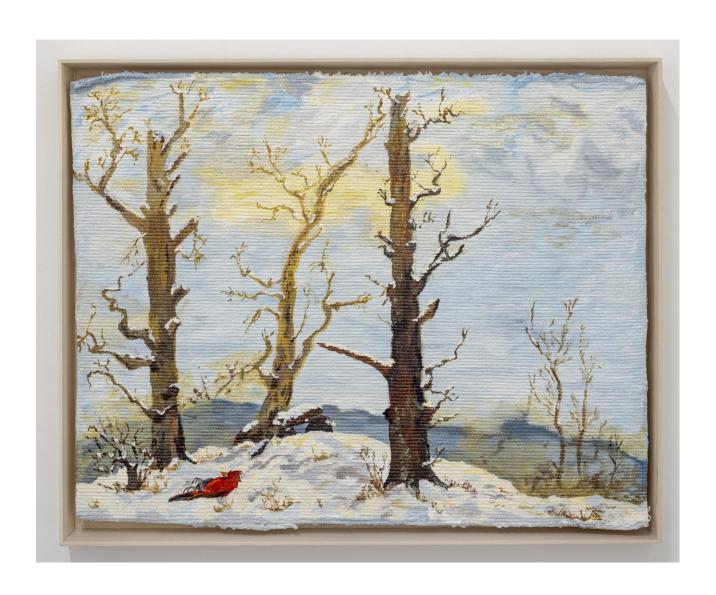

# Sandra Meigs Caspar David Friedrich with Dead Cardinal, 2022 oil on cotton rug 16 3/4" x 21" (42. 5 x 53.5 cm)

Sandra Meigs Pinkham Ryder, Rhine Maiden with Dead Bird, 2022 oil on jute 13  $\frac{1}{2}$ " x 17  $\frac{1}{2}$ " (34. 5 x 44.5 cm)