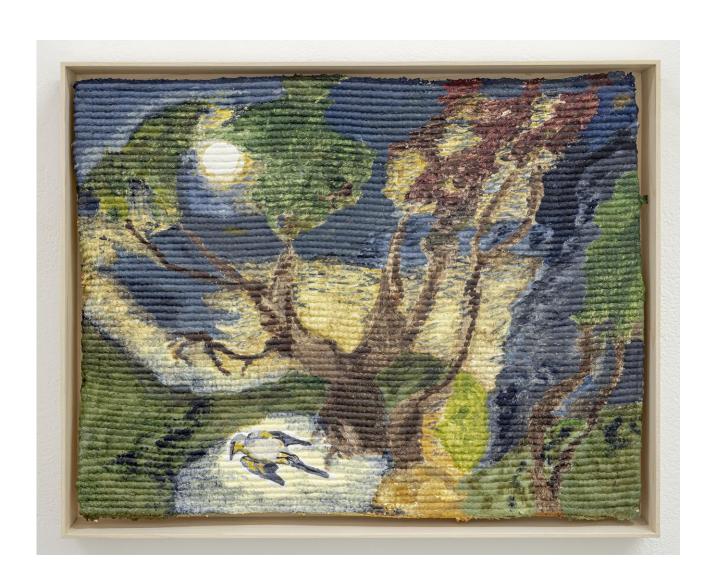

Sandra Meigs Pinkham Ryder, Full Moon with Dead Eurasian Blue Tit, 2022 oil on jute 22" x 26" (43 x 34.5 cm)

Sandra Meigs Pinkham Ryder, Sunset with Dead Golden-Bellied Flycatcher, 2022 oil on jute 22" x 26" (43 x 34.5 cm)