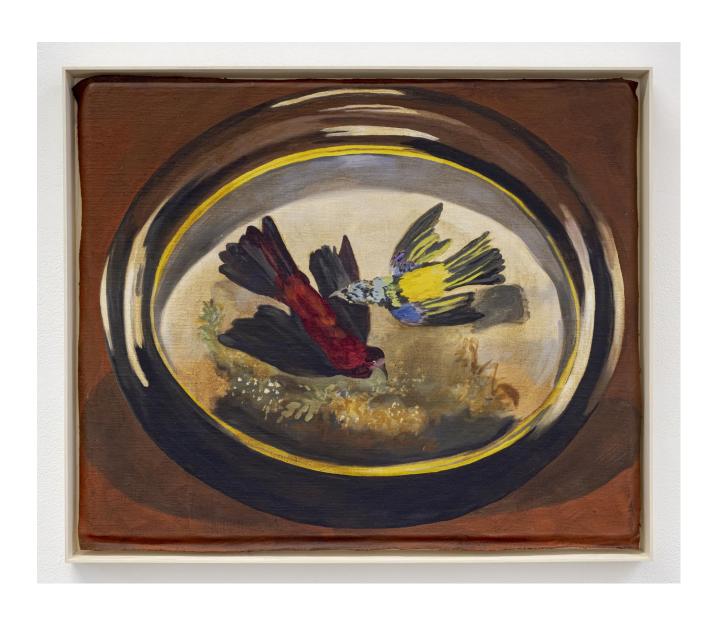

Sandra Meigs Bird Stuffers installation view, 2023

Sandra Meigs
Eurasian Green Woodpecker, 2023
oil on cotton rug
18" x 13" (45.5 x 33 cm)

Sandra Meigs Bird Dome, 2022 oil on linen 21" x 25" (53.5 x 63.5 cm)