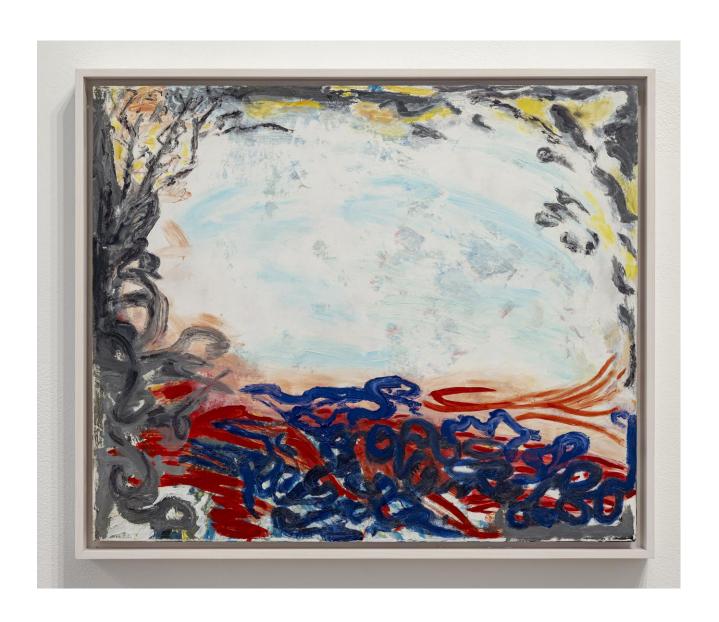

# Sandra Meigs The Philosopher's Cloud, No. 5, 2022 oil on panel 20" x 24" (51 x 61 cm)

Sandra Meigs The Philosopher's Cloud, No. 6, 2022 oil on panel 20" x 24" (51 x 61 cm)