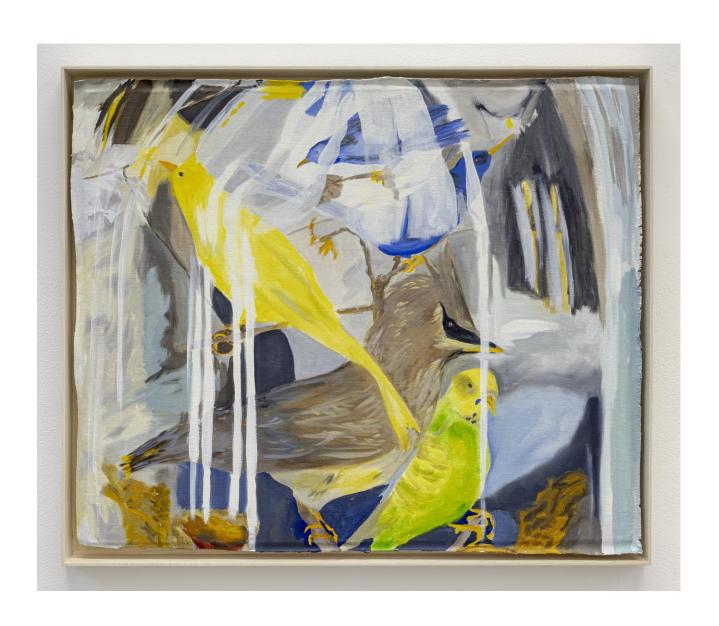

### Sandra Meigs Blue Love Birds in Dome with Silver Dish, 2023 oil on linen 21" x 25" (53.5 x 63.5 cm)

Sandra Meigs Bird Cabinet from Movie Set, 2022 oil on cotton rug 25" x 21 ½" (63.5 x 54.5 cm)

Sandra Meigs
Bird Cabinet with 14 Birds, 2022
oil on poly tablecloth
32" x 23 ½" (81 x 59.5 cm)