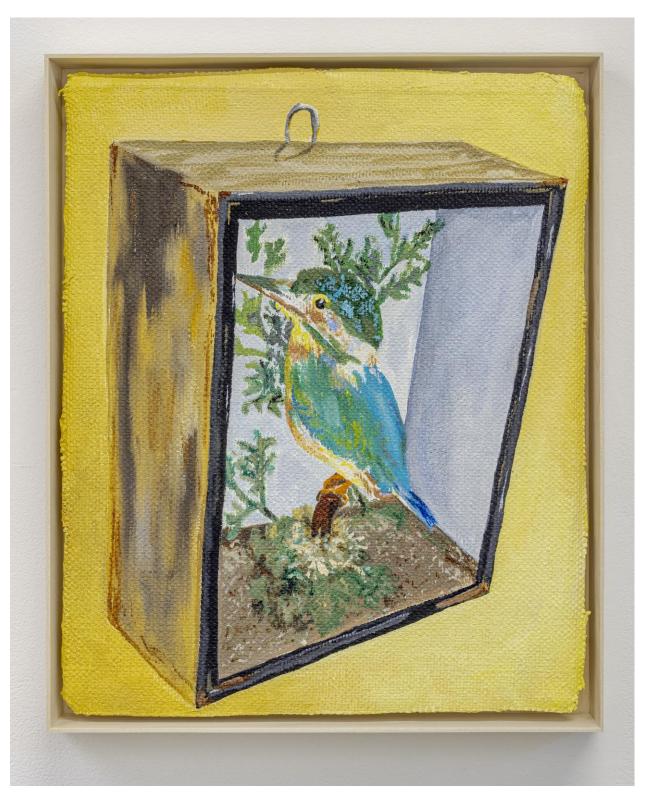

# Sandra Meigs Carved Bird Cabinet with 12 Birds, 2023 oil on rag rug 24" x 30" (61 x 76 cm)

Sandra Meigs Kingfisher, 2023 oil on cotton rug 21" x 17" (53.5 x 43 cm)