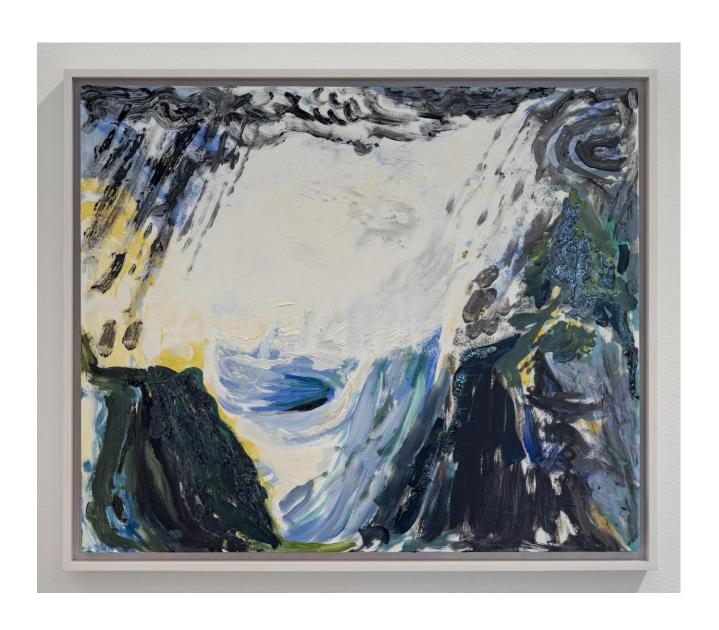

## Sandra Meigs The Philosopher's Cloud, No. 4, 2022 oil on panel 20" x 24" (51 x 61 cm)