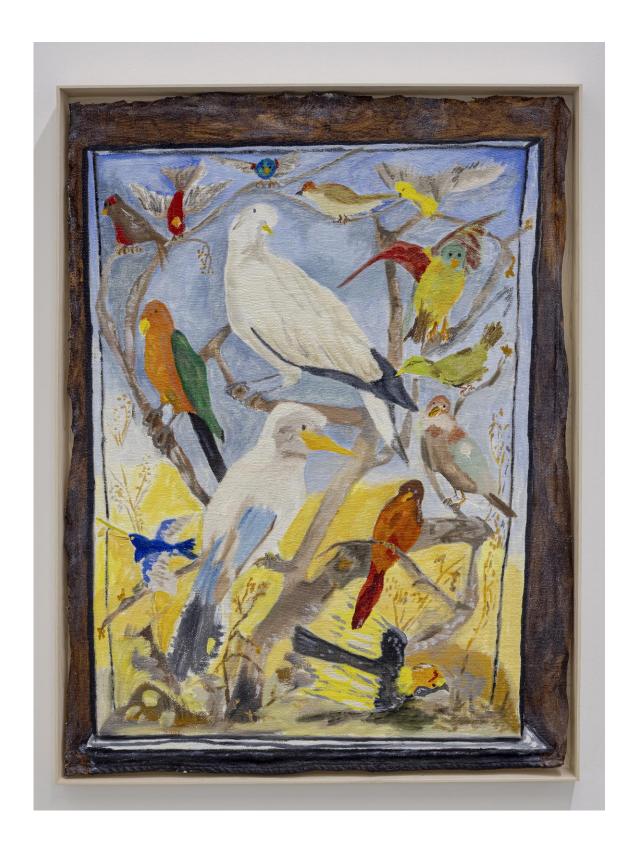

# Sandra Meigs Carved Bird Cabinet with 12 Birds, 2023 oil on rag rug 24" x 30" (61 x 76 cm)

Sandra Meigs Kingfisher, 2023 oil on cotton rug 21" x 17" (53.5 x 43 cm)