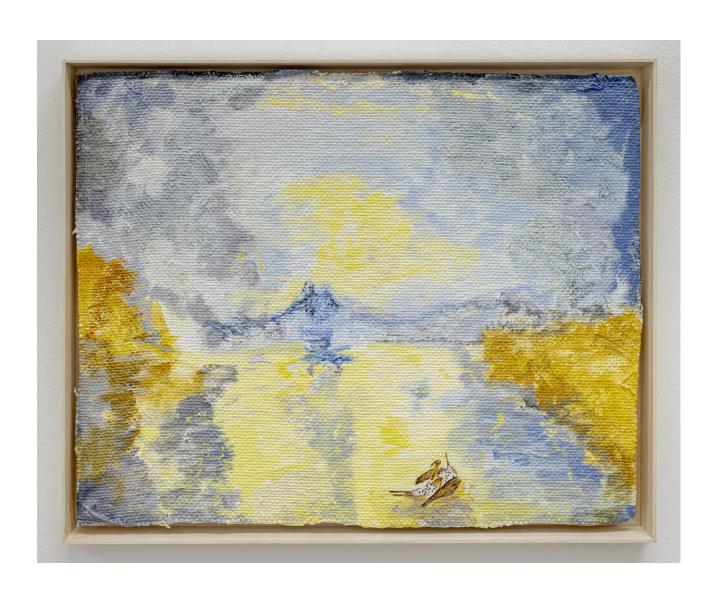

Sandra Meigs Pinkham Ryder, Full Moon with Dead Eurasian Blue Tit, 2022 oil on jute 22" x 26" (43 x 34.5 cm)

Sandra Meigs Pinkham Ryder, Sunset with Dead Golden-Bellied Flycatcher, 2022 oil on jute 22" x 26" (43 x 34.5 cm)