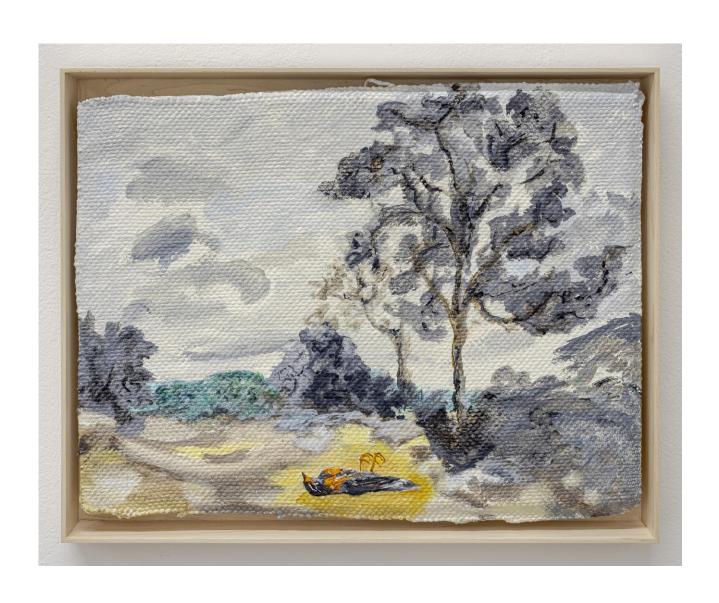

# Sandra Meigs Caspar David Friedrich with Dead Cardinal, 2022 oil on cotton rug 16 3/4" x 21" (42. 5 x 53.5 cm)

Sandra Meigs Pinkham Ryder, Rhine Maiden with Dead Bird, 2022 oil on jute 13  $\frac{1}{2}$ " x 17  $\frac{1}{2}$ " (34. 5 x 44.5 cm)