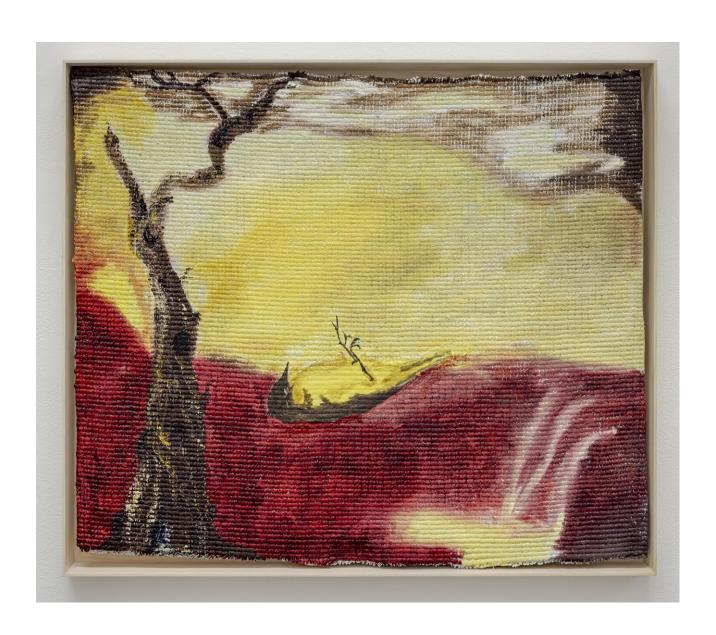

Sandra Meigs Pinkham Ryder, Full Moon with Dead Eurasian Blue Tit, 2022 oil on jute 22" x 26" (43 x 34.5 cm)

Sandra Meigs Pinkham Ryder, Sunset with Dead Golden-Bellied Flycatcher, 2022 oil on jute 22" x 26" (43 x 34.5 cm)