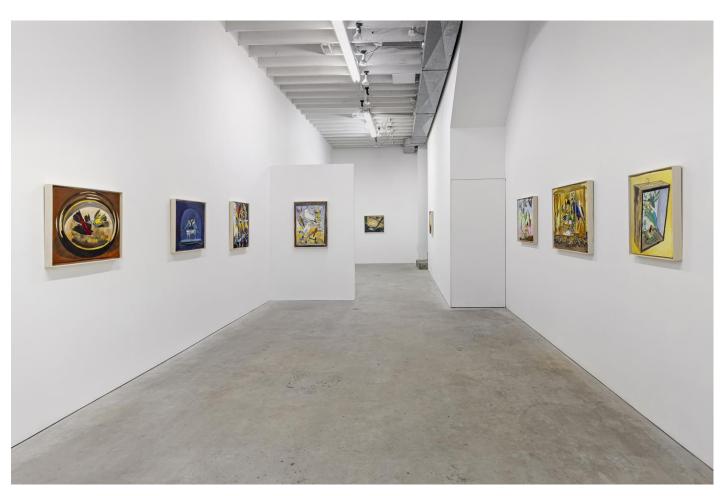

Sandra Meigs Bird Stuffers installation view, 2023

Sandra Meigs
Eurasian Green Woodpecker, 2023
oil on cotton rug
18" x 13" (45.5 x 33 cm)

Sandra Meigs Bird Dome, 2022 oil on linen 21" x 25" (53.5 x 63.5 cm)