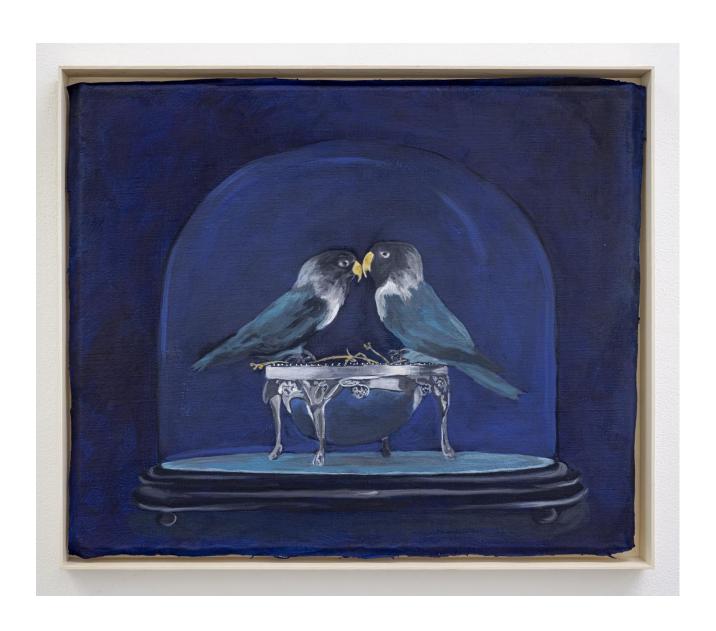

### Sandra Meigs Blue Love Birds in Dome with Silver Dish, 2023 oil on linen 21" x 25" (53.5 x 63.5 cm)

Sandra Meigs Bird Cabinet from Movie Set, 2022 oil on cotton rug 25" x 21 ½" (63.5 x 54.5 cm)

Sandra Meigs
Bird Cabinet with 14 Birds, 2022
oil on poly tablecloth
32" x 23 ½" (81 x 59.5 cm)