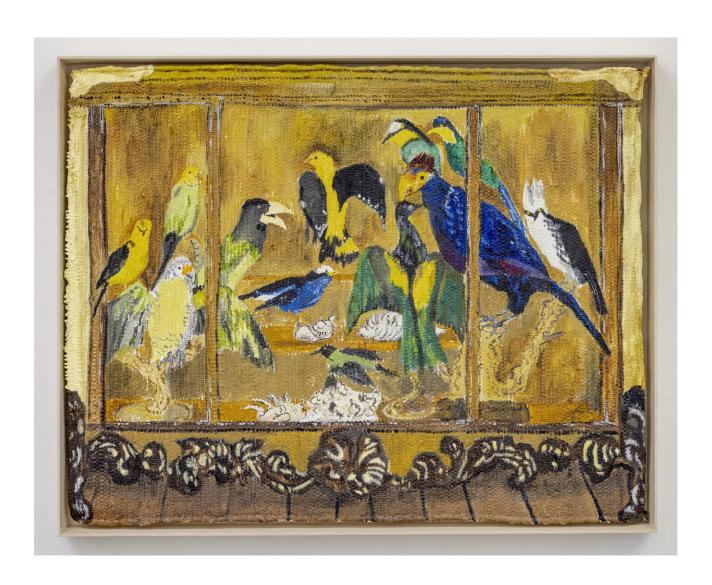

Sandra Meigs Bird Cabinet w. 15 Birds, 2022 oil on cotton rug 22" x 25" (56 x 63.5 cm)