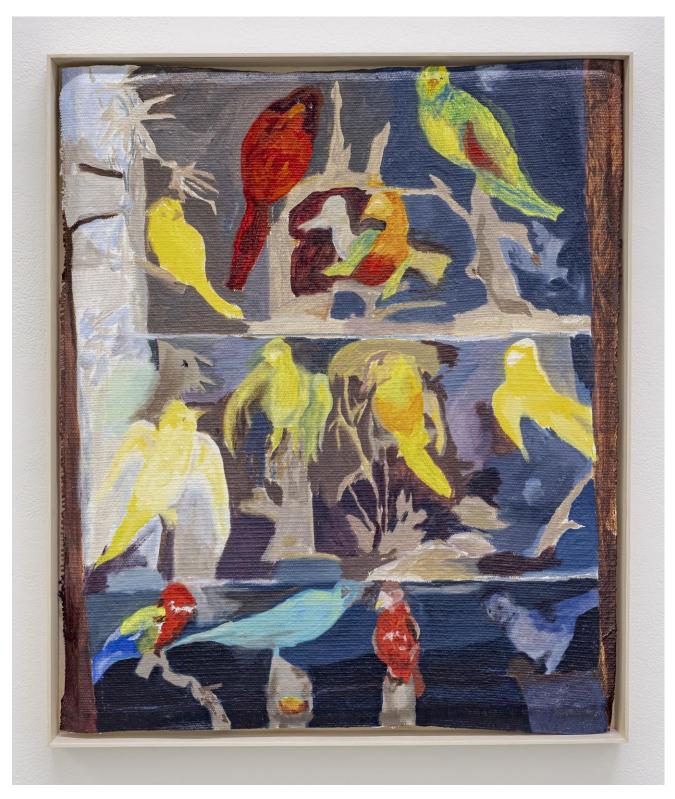

### Sandra Meigs Blue Love Birds in Dome with Silver Dish, 2023 oil on linen 21" x 25" (53.5 x 63.5 cm)

Sandra Meigs Bird Cabinet from Movie Set, 2022 oil on cotton rug 25" x 21 ½" (63.5 x 54.5 cm)

Sandra Meigs
Bird Cabinet with 14 Birds, 2022
oil on poly tablecloth
32" x 23 ½" (81 x 59.5 cm)