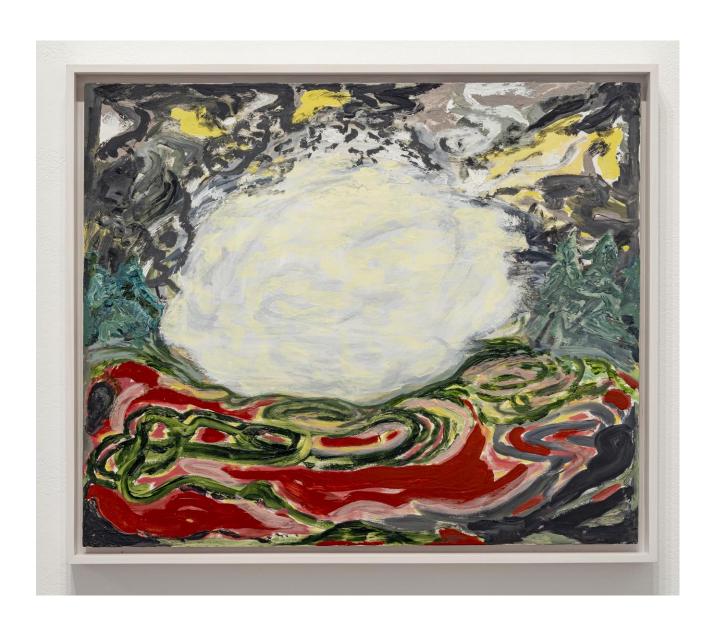

# Sandra Meigs The Philosopher's Cloud, No. 2, 2022 oil on panel 20" x 24" (51 x 61 cm)