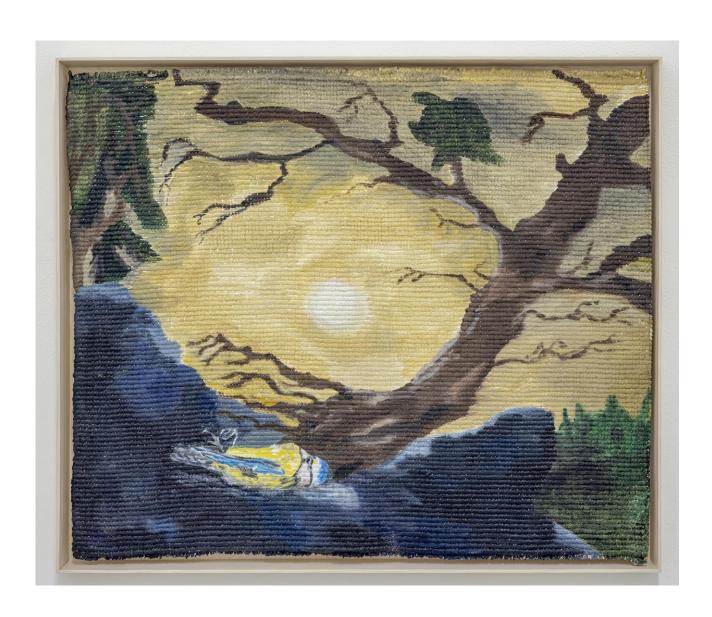

Sandra Meigs Pinkham Ryder, Full Moon with Dead Eurasian Blue Tit, 2022 oil on jute 22" x 26" (43 x 34.5 cm)

Sandra Meigs Pinkham Ryder, Sunset with Dead Golden-Bellied Flycatcher, 2022 oil on jute 22" x 26" (43 x 34.5 cm)