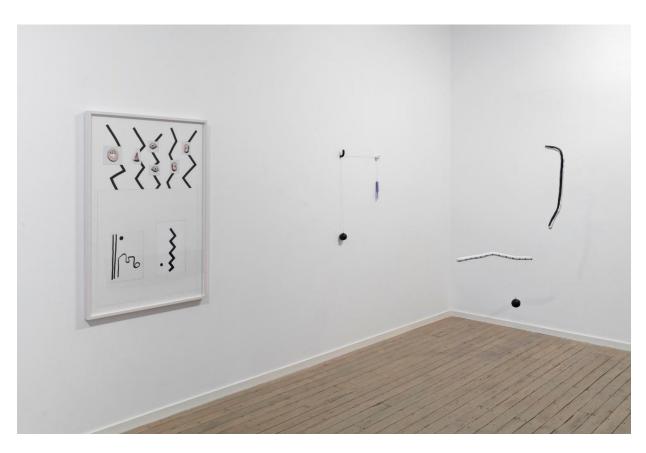

Zin Taylor *Cut Flowers* installation view, 2018

Zin Taylor

Cut Flowers
installation view, 2018

Zin Taylor *Gestures on a Void, Units in a Field, of Zig-Zag (Thoughts into Forms),* 2015
card stock, paper, ink, photo, foam-core
80 x 120 cm

Zin Taylor *Cut Flower (Lavender Knife),* 2018 acrylic paint, epoxy clay, plaster, string, wire 84 x 54.5 x 7.5 cm

Zin Taylor

A Structure Choreographed to Filter a Room (Stripe and Dot Arrangement), 2018
acrylic paint, CPVC, plaster cloth
127 x 84 x 81 cm)