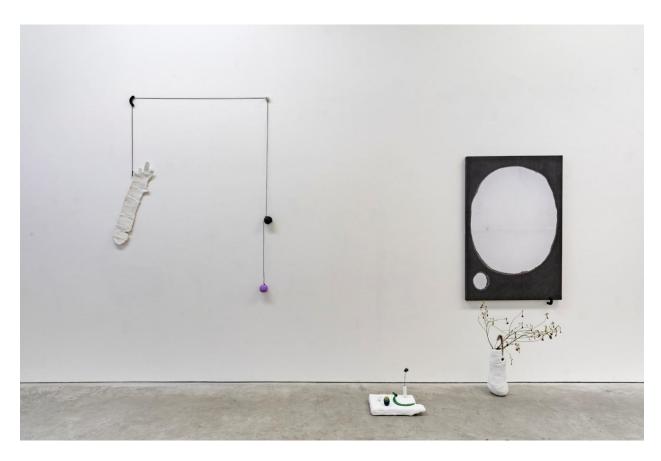

Zin Taylor *Cut Flowers* installation view, 2018

Zin Taylor *Cut Flowers* installation view, 2018

Zin Taylor *Cut Flower (Arm),* 2018 acrylic paint, epoxy clay, plaster, string, wire 157.5 x 112 x 7.5 cm

Zin Taylor

Cut Flowers
installation view, 2018

Zin Taylor

Vase (Black Dot), 2018

acrylic paint, plaster, paper clay
35.5 x 18 x 18 cm

Zin Taylor *Cut Flowers* installation view, 2018

Zin Taylor Slab (Green), 2018 acrylic paint, plaster, wood, epoxy clay, burlap  $24 \times 38 \times 15$  cm

Zin Taylor *Cut Flowers* installation view, 2018

Zin Taylor Vase (Patterns to Describe a Language of Space and Time), 2018 acrylic paint, ink, plaster  $35.5 \times 15 \times 15 \text{ cm}$ 

Zin Taylor *Slab (Blue),* 2018 acrylic paint, plaster, wood, epoxy clay, burlap 20 x 45.5 x 15 cm