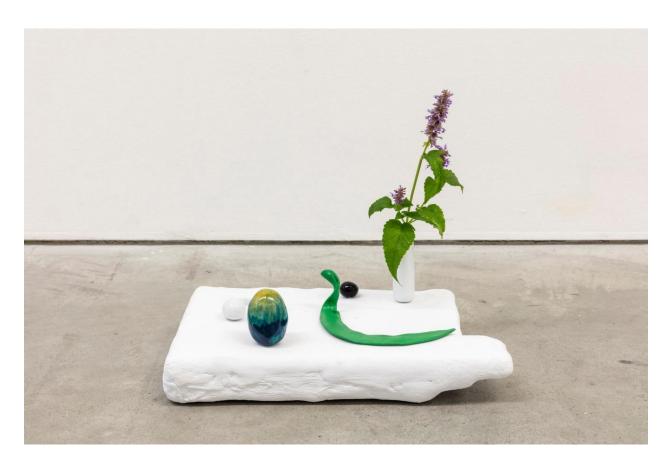

Zin Taylor

Cut Flowers
installation view, 2018

Zin Taylor

Vase (Black Dot), 2018

acrylic paint, plaster, paper clay
35.5 x 18 x 18 cm

Zin Taylor *Cut Flowers* installation view, 2018

Zin Taylor Slab (Green), 2018 acrylic paint, plaster, wood, epoxy clay, burlap  $24 \times 38 \times 15$  cm

Zin Taylor *Cut Flowers* installation view, 2018

Zin Taylor Vase (Patterns to Describe a Language of Space and Time), 2018 acrylic paint, ink, plaster  $35.5 \times 15 \times 15 \text{ cm}$ 

Zin Taylor *Slab (Blue),* 2018 acrylic paint, plaster, wood, epoxy clay, burlap 20 x 45.5 x 15 cm