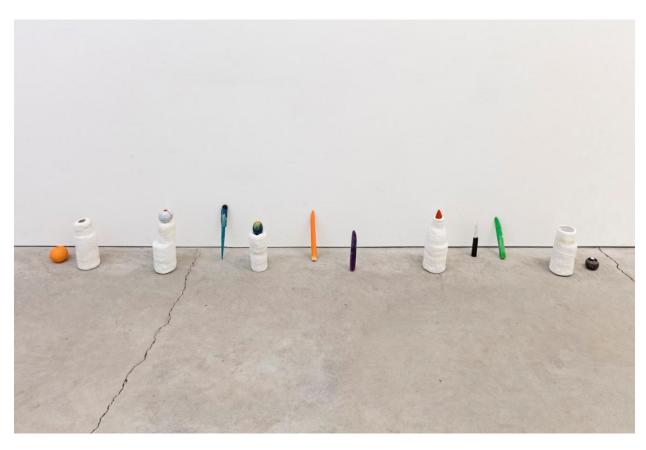

Zin Taylor *Knife*, 2018 acrylic paint, wood 31.5 x 4.5 x 3 cm

Zin Taylor

A Vase, a Knife, and a Piece of Fruit (Repeated), 2018
acrylic paint, epoxy clay, ink, plaster cloth, wood
variable dimensions

Zin Taylor
Five Eyes, 2018
acrylic paint, epoxy clay
3.8 cm in diameter each