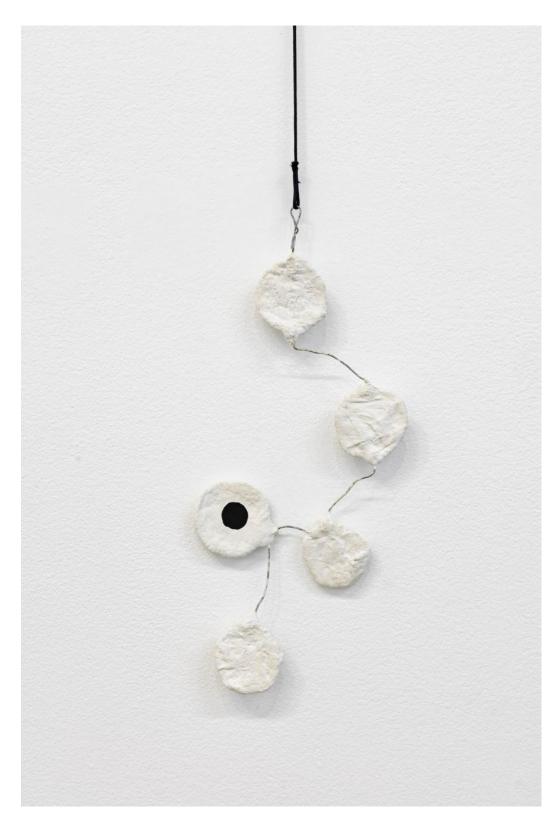

Zin Taylor *Cut Flowers* installation view, 2018

Zin Taylor, *Cut Flower (Eye),* 2018 acrylic paint, epoxy clay, plaster, string, wire 167.5 x 123 x 7.5 cm

Zin Taylor, *Cut Flower (Eye),* 2018 acrylic paint, epoxy clay, plaster, string, wire detail view