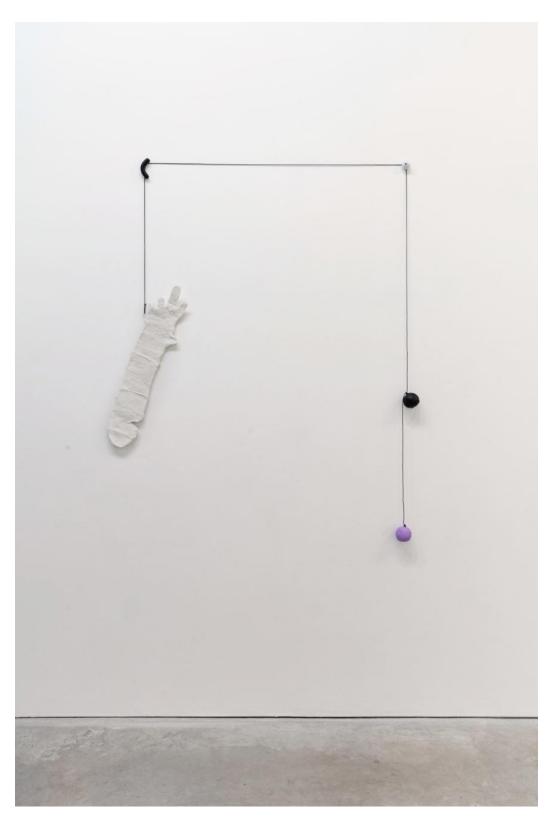

Zin Taylor *Cut Flowers* installation view, 2018

Zin Taylor *Cut Flowers* installation view, 2018

Zin Taylor *Cut Flower (Arm),* 2018 acrylic paint, epoxy clay, plaster, string, wire 157.5 x 112 x 7.5 cm