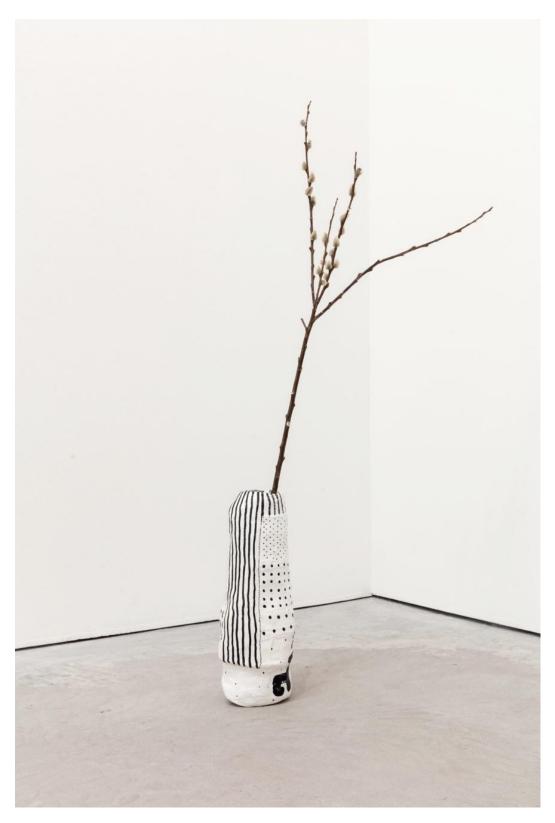

Zin Taylor

Cut Flowers
installation view, 2018

Zin Taylor

Vase (Black Dot), 2018

acrylic paint, plaster, paper clay
35.5 x 18 x 18 cm

Zin Taylor *Cut Flowers* installation view, 2018

Zin Taylor Slab (Green), 2018 acrylic paint, plaster, wood, epoxy clay, burlap  $24 \times 38 \times 15$  cm

Zin Taylor *Cut Flowers* installation view, 2018

Zin Taylor Vase (Patterns to Describe a Language of Space and Time), 2018 acrylic paint, ink, plaster  $35.5 \times 15 \times 15 \text{ cm}$ 

Zin Taylor *Slab (Blue),* 2018 acrylic paint, plaster, wood, epoxy clay, burlap 20 x 45.5 x 15 cm