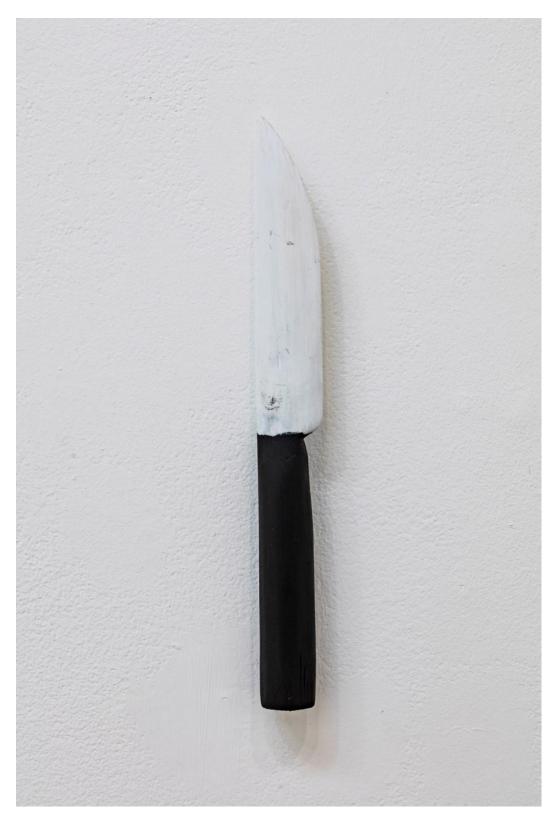

Zin Taylor *Knife*, 2018 acrylic paint, wood 31.5 x 4.5 x 3 cm

Zin Taylor

A Vase, a Knife, and a Piece of Fruit (Repeated), 2018
acrylic paint, epoxy clay, ink, plaster cloth, wood
variable dimensions

Zin Taylor
Five Eyes, 2018
acrylic paint, epoxy clay
3.8 cm in diameter each