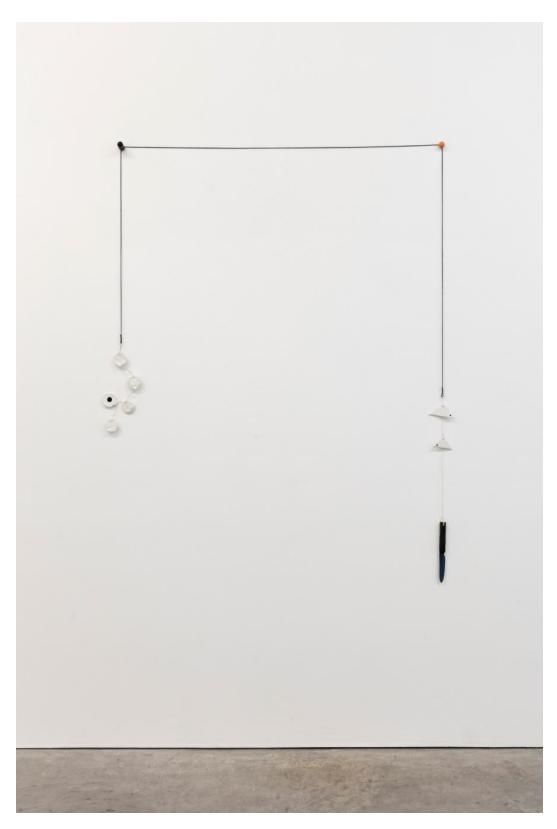

Zin Taylor *Cut Flowers* installation view, 2018

Zin Taylor, *Cut Flower (Eye),* 2018 acrylic paint, epoxy clay, plaster, string, wire 167.5 x 123 x 7.5 cm

Zin Taylor, *Cut Flower (Eye),* 2018 acrylic paint, epoxy clay, plaster, string, wire detail view