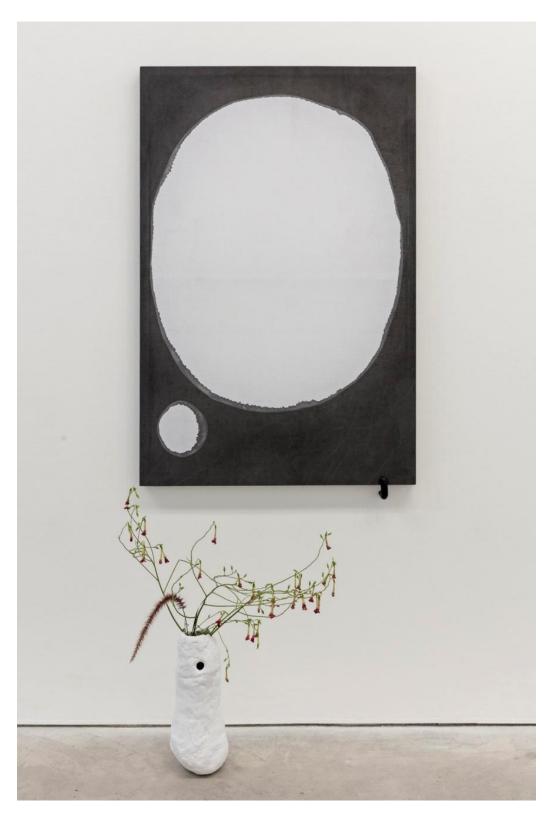

Zin Taylor

Cut Flowers
installation view, 2018

Zin Taylor

Vase (Black Dot), 2018

acrylic paint, plaster, paper clay
35.5 x 18 x 18 cm

Zin Taylor *Cut Flowers* installation view, 2018

Zin Taylor Slab (Green), 2018 acrylic paint, plaster, wood, epoxy clay, burlap  $24 \times 38 \times 15$  cm

Zin Taylor *Cut Flowers* installation view, 2018

Zin Taylor Vase (Patterns to Describe a Language of Space and Time), 2018 acrylic paint, ink, plaster  $35.5 \times 15 \times 15 \text{ cm}$ 

Zin Taylor *Slab (Blue),* 2018 acrylic paint, plaster, wood, epoxy clay, burlap 20 x 45.5 x 15 cm