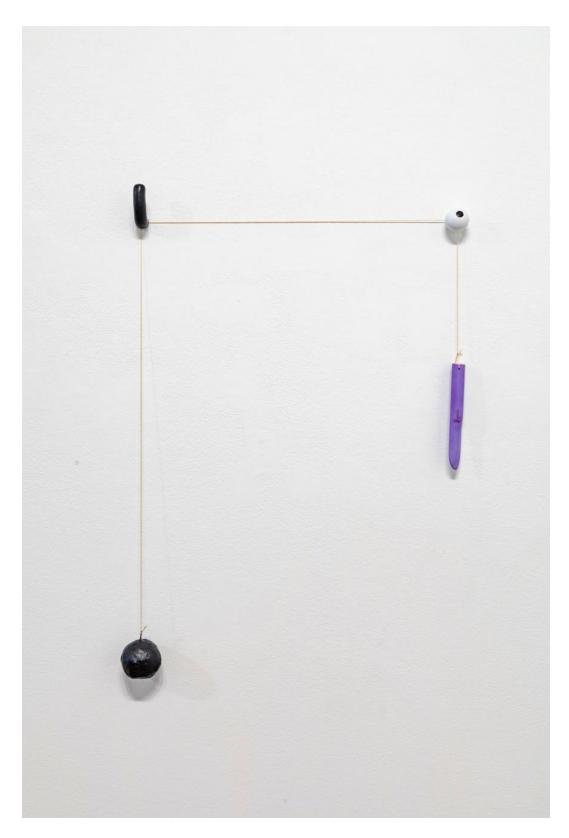

Zin Taylor *Knife*, 2018 acrylic paint, wood 31.5 x 4.5 x 3 cm

Zin Taylor

A Vase, a Knife, and a Piece of Fruit (Repeated), 2018
acrylic paint, epoxy clay, ink, plaster cloth, wood
variable dimensions

Zin Taylor
Five Eyes, 2018
acrylic paint, epoxy clay
3.8 cm in diameter each

Zin Taylor *Cut Flower (Lavender Knife),* 2018 acrylic paint, epoxy clay, plaster, string, wire 84 x 54.5 x 7.5 cm

Zin Taylor

A Structure Choreographed to Filter a Room (Stripe and Dot Arrangement), 2018
acrylic paint, CPVC, plaster cloth
127 x 84 x 81 cm)