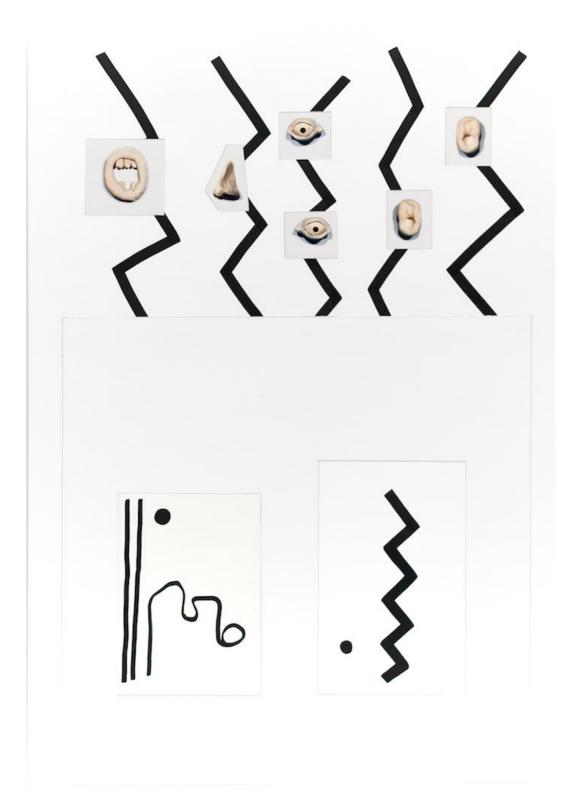

Zin Taylor *Knife*, 2018 acrylic paint, wood 31.5 x 4.5 x 3 cm

Zin Taylor

A Vase, a Knife, and a Piece of Fruit (Repeated), 2018
acrylic paint, epoxy clay, ink, plaster cloth, wood
variable dimensions

Zin Taylor
Five Eyes, 2018
acrylic paint, epoxy clay
3.8 cm in diameter each

Zin Taylor *Cut Flowers* installation view, 2018

Zin Taylor

Cut Flowers
installation view, 2018

Zin Taylor *Gestures on a Void, Units in a Field, of Zig-Zag (Thoughts into Forms),* 2015
card stock, paper, ink, photo, foam-core
80 x 120 cm