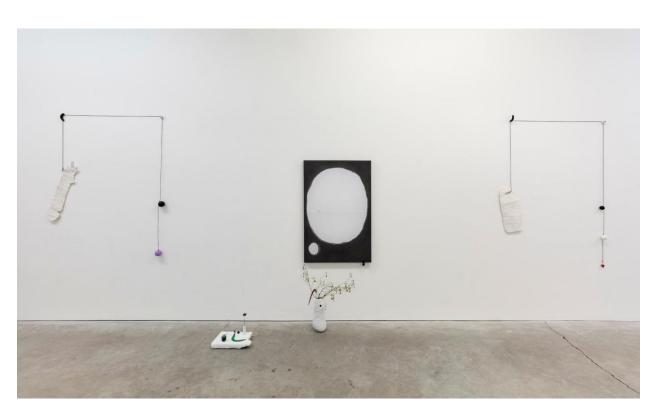

Zin Taylor *Cut Flowers* installation view, 2018

Zin Taylor *Cut Flowers* installation view, 2018

Zin Taylor *Cut Flower (Arm),* 2018 acrylic paint, epoxy clay, plaster, string, wire 157.5 x 112 x 7.5 cm

Zin Taylor

Cut Flowers
installation view, 2018

Zin Taylor

Vase (Black Dot), 2018

acrylic paint, plaster, paper clay
35.5 x 18 x 18 cm

Zin Taylor *Cut Flowers* installation view, 2018

Zin Taylor Slab (Green), 2018 acrylic paint, plaster, wood, epoxy clay, burlap  $24 \times 38 \times 15$  cm

Zin Taylor *Cut Flowers* installation view, 2018

Zin Taylor Vase (Patterns to Describe a Language of Space and Time), 2018 acrylic paint, ink, plaster  $35.5 \times 15 \times 15 \text{ cm}$ 

Zin Taylor *Slab (Blue),* 2018 acrylic paint, plaster, wood, epoxy clay, burlap 20 x 45.5 x 15 cm