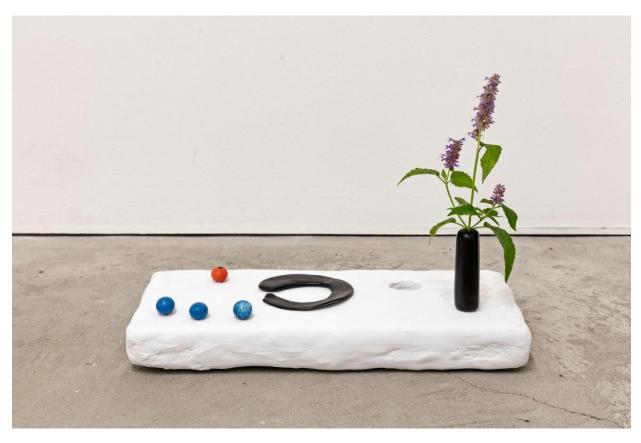

Zin Taylor *Cut Flowers* installation view, 2018

Zin Taylor Vase (Patterns to Describe a Language of Space and Time), 2018 acrylic paint, ink, plaster  $35.5 \times 15 \times 15 \text{ cm}$ 

Zin Taylor *Slab (Blue),* 2018 acrylic paint, plaster, wood, epoxy clay, burlap 20 x 45.5 x 15 cm

Zin Taylor *Knife*, 2018 acrylic paint, wood 31.5 x 4.5 x 3 cm

Zin Taylor

A Vase, a Knife, and a Piece of Fruit (Repeated), 2018
acrylic paint, epoxy clay, ink, plaster cloth, wood
variable dimensions

Zin Taylor
Five Eyes, 2018
acrylic paint, epoxy clay
3.8 cm in diameter each