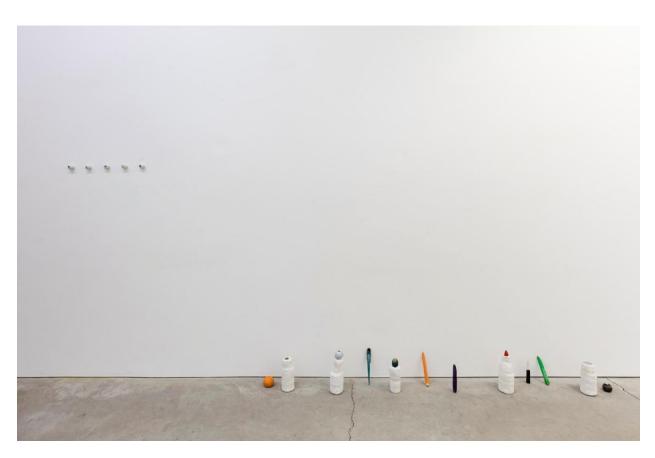

Zin Taylor *Knife*, 2018 acrylic paint, wood 31.5 x 4.5 x 3 cm

Zin Taylor

A Vase, a Knife, and a Piece of Fruit (Repeated), 2018
acrylic paint, epoxy clay, ink, plaster cloth, wood
variable dimensions

Zin Taylor
Five Eyes, 2018
acrylic paint, epoxy clay
3.8 cm in diameter each