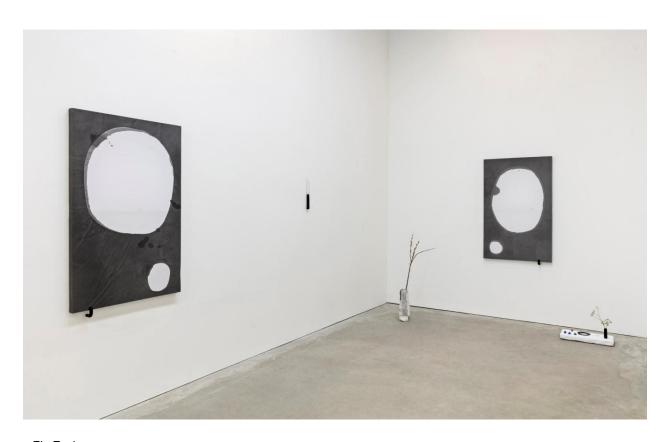

Zin Taylor *Cut Flowers* installation view, 2018

Zin Taylor *Cut Flowers* installation view, 2018

Zin Taylor *Cut Flower (Arm),* 2018 acrylic paint, epoxy clay, plaster, string, wire 157.5 x 112 x 7.5 cm

Zin Taylor

Cut Flowers
installation view, 2018

Zin Taylor

Vase (Black Dot), 2018

acrylic paint, plaster, paper clay
35.5 x 18 x 18 cm

Zin Taylor *Cut Flowers* installation view, 2018

Zin Taylor Slab (Green), 2018 acrylic paint, plaster, wood, epoxy clay, burlap  $24 \times 38 \times 15$  cm

Zin Taylor *Cut Flowers* installation view, 2018

Zin Taylor Vase (Patterns to Describe a Language of Space and Time), 2018 acrylic paint, ink, plaster  $35.5 \times 15 \times 15 \text{ cm}$ 

Zin Taylor *Slab (Blue),* 2018 acrylic paint, plaster, wood, epoxy clay, burlap 20 x 45.5 x 15 cm

Zin Taylor *Cut Flowers* installation view, 2018

Zin Taylor

Cut Flowers
installation view, 2018

Zin Taylor *Gestures on a Void, Units in a Field, of Zig-Zag (Thoughts into Forms),* 2015
card stock, paper, ink, photo, foam-core
80 x 120 cm