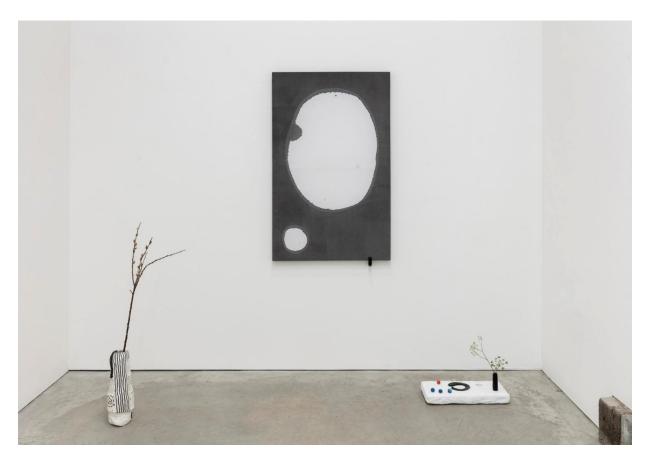

Zin Taylor *Cut Flowers* installation view, 2018

Zin Taylor *Cut Flowers* installation view, 2018

Zin Taylor *Cut Flower (Arm),* 2018 acrylic paint, epoxy clay, plaster, string, wire 157.5 x 112 x 7.5 cm

Zin Taylor

Cut Flowers
installation view, 2018

Zin Taylor

Vase (Black Dot), 2018

acrylic paint, plaster, paper clay
35.5 x 18 x 18 cm

Zin Taylor *Cut Flowers* installation view, 2018

Zin Taylor Slab (Green), 2018 acrylic paint, plaster, wood, epoxy clay, burlap  $24 \times 38 \times 15$  cm

Zin Taylor *Cut Flowers* installation view, 2018

Zin Taylor Vase (Patterns to Describe a Language of Space and Time), 2018 acrylic paint, ink, plaster  $35.5 \times 15 \times 15 \text{ cm}$ 

Zin Taylor *Slab (Blue),* 2018 acrylic paint, plaster, wood, epoxy clay, burlap 20 x 45.5 x 15 cm

Zin Taylor *Cut Flowers* installation view, 2018

Zin Taylor

Cut Flowers
installation view, 2018

Zin Taylor *Gestures on a Void, Units in a Field, of Zig-Zag (Thoughts into Forms),* 2015
card stock, paper, ink, photo, foam-core
80 x 120 cm