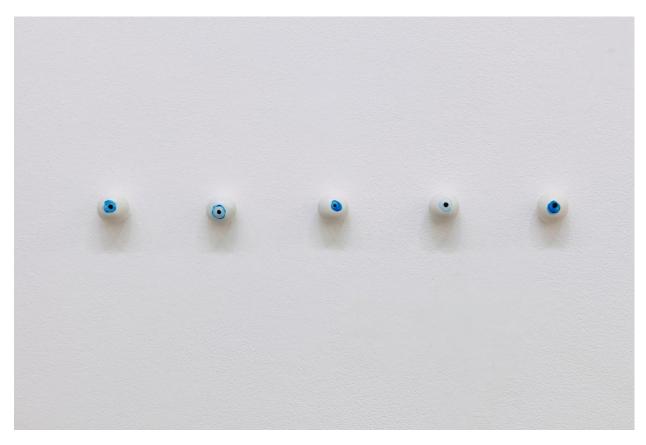

Zin Taylor *Knife*, 2018 acrylic paint, wood 31.5 x 4.5 x 3 cm

Zin Taylor

A Vase, a Knife, and a Piece of Fruit (Repeated), 2018
acrylic paint, epoxy clay, ink, plaster cloth, wood
variable dimensions

Zin Taylor
Five Eyes, 2018
acrylic paint, epoxy clay
3.8 cm in diameter each