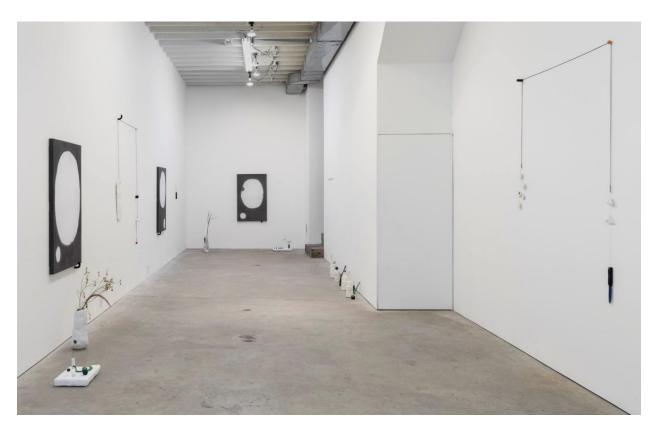

Zin Taylor *Cut Flowers* installation view, 2018

Zin Taylor *Cut Flowers* installation view, 2018

Zin Taylor *Cut Flower (Arm),* 2018 acrylic paint, epoxy clay, plaster, string, wire 157.5 x 112 x 7.5 cm

Zin Taylor

Cut Flowers
installation view, 2018

Zin Taylor

Vase (Black Dot), 2018

acrylic paint, plaster, paper clay
35.5 x 18 x 18 cm

Zin Taylor *Cut Flowers* installation view, 2018

Zin Taylor Slab (Green), 2018 acrylic paint, plaster, wood, epoxy clay, burlap  $24 \times 38 \times 15$  cm

Zin Taylor *Cut Flowers* installation view, 2018

Zin Taylor Vase (Patterns to Describe a Language of Space and Time), 2018 acrylic paint, ink, plaster  $35.5 \times 15 \times 15 \text{ cm}$ 

Zin Taylor *Slab (Blue),* 2018 acrylic paint, plaster, wood, epoxy clay, burlap 20 x 45.5 x 15 cm