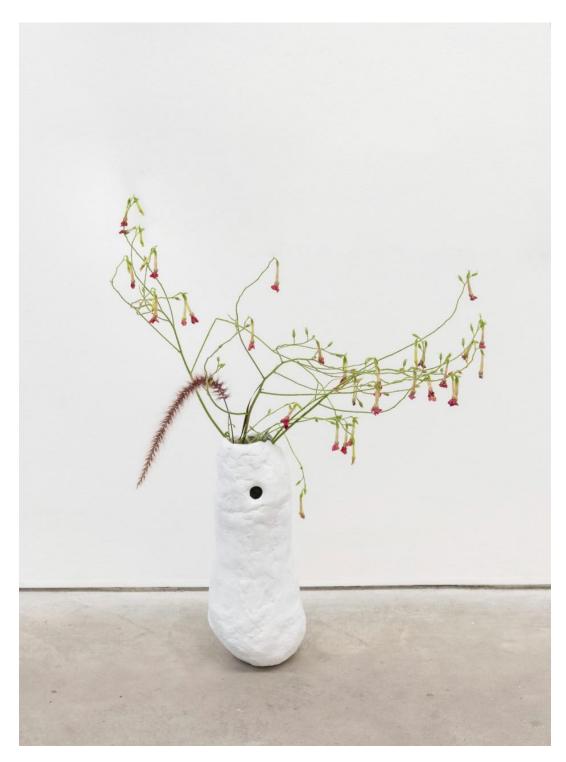

Zin Taylor *Cut Flowers* installation view, 2018

Zin Taylor, *Cut Flower (Eye),* 2018 acrylic paint, epoxy clay, plaster, string, wire 167.5 x 123 x 7.5 cm

Zin Taylor, *Cut Flower (Eye),* 2018 acrylic paint, epoxy clay, plaster, string, wire detail view