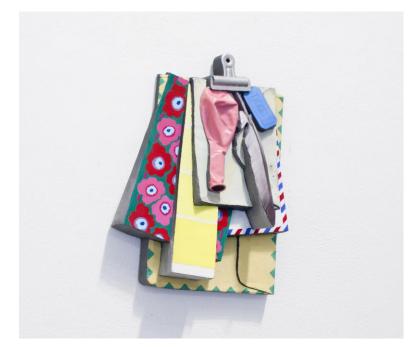

Rhonda Weppler and Trevor Mahovsky Glow Band 2017 polymerized gypsum, fiberglass, enamel, oil paint, acrylic 45.5 x 30.5 x 9 cm

Rhonda Weppler and Trevor Mahovsky Gathering 2017 polymerized gypsum, fiberglass, enamel, oil paint, acrylic 44 x 29 x 9 cm