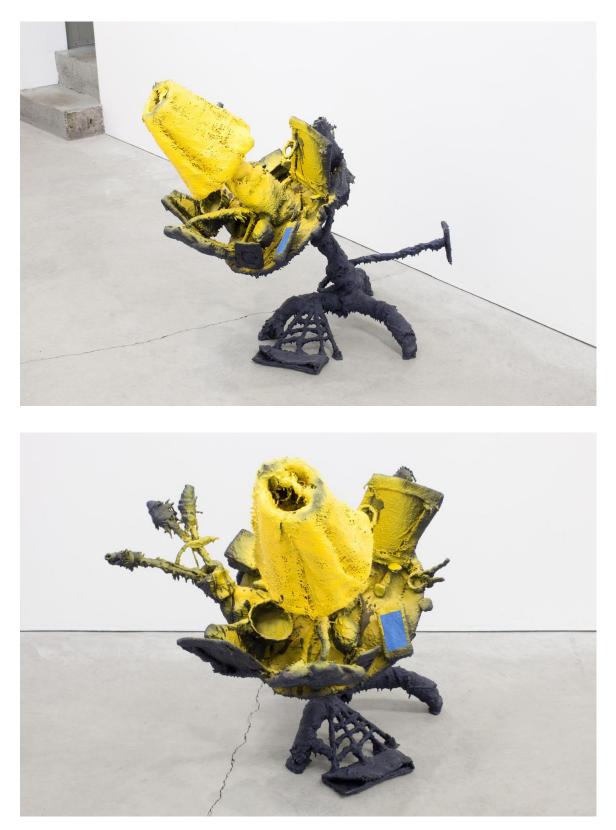

Rhonda Weppler and Trevor Mahovsky Ahab 2017 polymerized gypsum, fiberglass, enamel, oil paint, acrylic 23 x 20.5 x 4 cm

Rhonda Weppler and Trevor Mahovsky Who Goes There? 2017 pigmented polymerized gypsum, spray paint, resin, burlap, armature wire 99 x 86.5 x 71