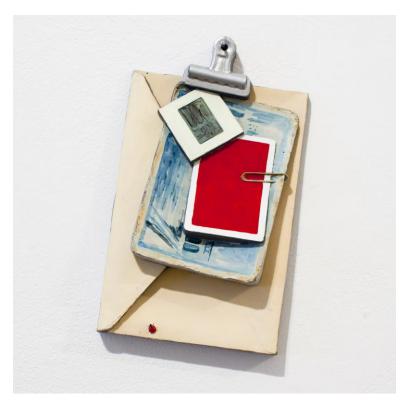

Rhonda Weppler and Trevor Mahovsky *Thank You* 2017 polymerized gypsum, fiberglass, enamel, oil paint, acrylic 44.5 x 32.5 x 7 cm

Rhonda Weppler and Trevor Mahovsky installation view with *Mountain* 2017 pigmented polymerized gypsum, cardboard 127 x 124.5 x 66 cm