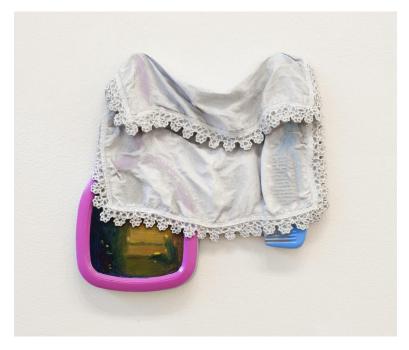

Rhonda Weppler and Trevor Mahovsky Drying Hanky, Manhattan Apartment 2017 polymerized gypsum, fiberglass, acrylic 27 x 29 x 5 cm

Rhonda Weppler and Trevor Mahovsky Drying Hanky, Manhattan Apartment 2017 concrete, fiberglass, enamel, oil paint 27 x 29 x 5 cm