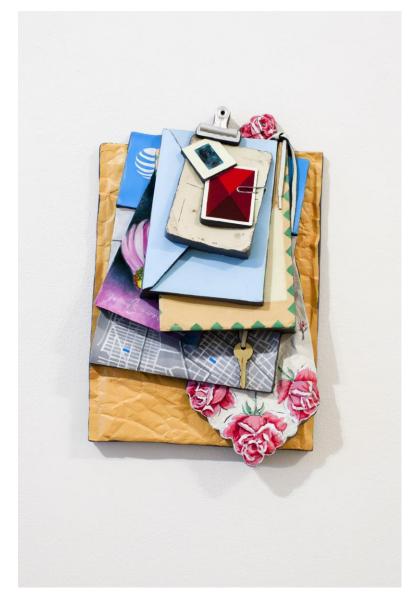

Rhonda Weppler and Trevor Mahovsky Glow Band 2017 polymerized gypsum, fiberglass, enamel, oil paint, acrylic 45.5 x 30.5 x 9 cm

Rhonda Weppler and Trevor Mahovsky Gathering 2017 polymerized gypsum, fiberglass, enamel, oil paint, acrylic 44 x 29 x 9 cm