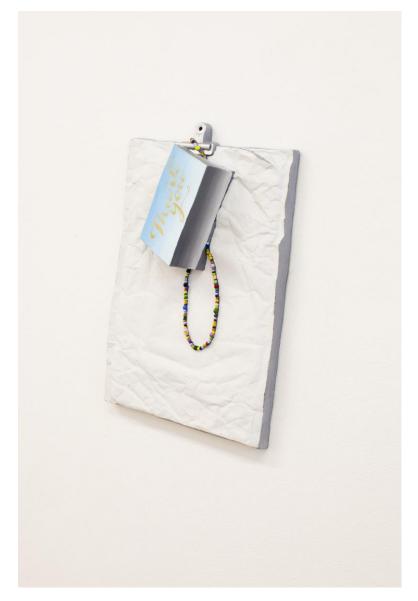

Rhonda Weppler and Trevor Mahovsky Drying Hanky, Manhattan Apartment 2017 polymerized gypsum, fiberglass, acrylic 27 x 29 x 5 cm

Rhonda Weppler and Trevor Mahovsky Drying Hanky, Manhattan Apartment 2017 concrete, fiberglass, enamel, oil paint 27 x 29 x 5 cm