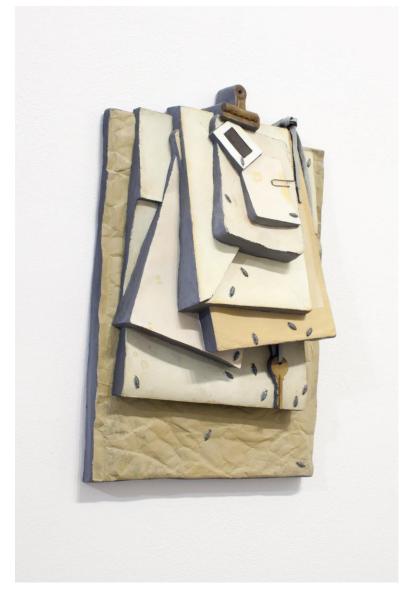

Rhonda Weppler and Trevor Mahovsky Lathe of Heaven 2017 polymerized gypsum, fiberglass, enamel, oil paint, acrylic 44 x 29 x 9 cm

Rhonda Weppler and Trevor Mahovsky The Weaver 2017 polymerized gypsum, fiberglass, enamel, oil paint, acrylic 29 x 22 x 7 cm