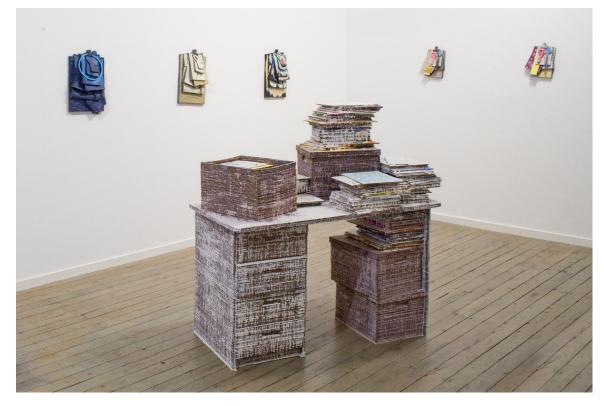

Rhonda Weppler and Trevor Mahovsky *Thank You* 2017 polymerized gypsum, fiberglass, enamel, oil paint, acrylic 44.5 x 32.5 x 7 cm

Rhonda Weppler and Trevor Mahovsky installation view with *Mountain* 2017 pigmented polymerized gypsum, cardboard 127 x 124.5 x 66 cm