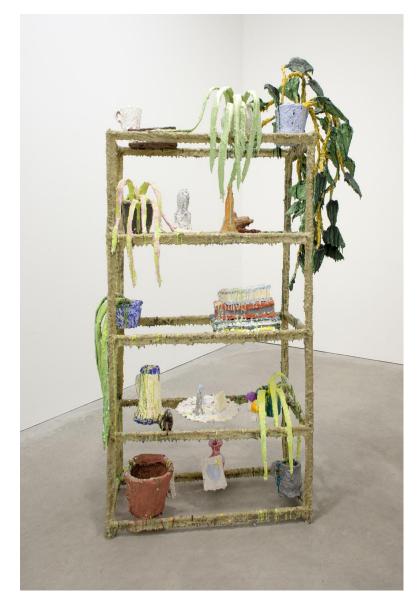

Rhonda Weppler and Trevor Mahovsky *The Known Universe* 2017 pigmented polymerized gypsum, epoxy, steel, cheesecloth 198 x 133.5 x 53.5 cm

Rhonda Weppler and Trevor Mahovsky *The Known Universe* 2017 pigmented polymerized gypsum, epoxy, steel, cheesecloth 198 x 133.5 x 53.5 cm