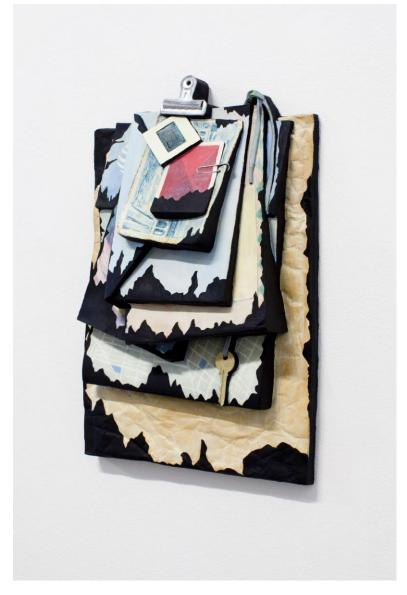

Rhonda Weppler and Trevor Mahovsky *Thank You* 2017 polymerized gypsum, fiberglass, enamel, oil paint, acrylic 44.5 x 32.5 x 7 cm

Rhonda Weppler and Trevor Mahovsky installation view with *Mountain* 2017 pigmented polymerized gypsum, cardboard 127 x 124.5 x 66 cm