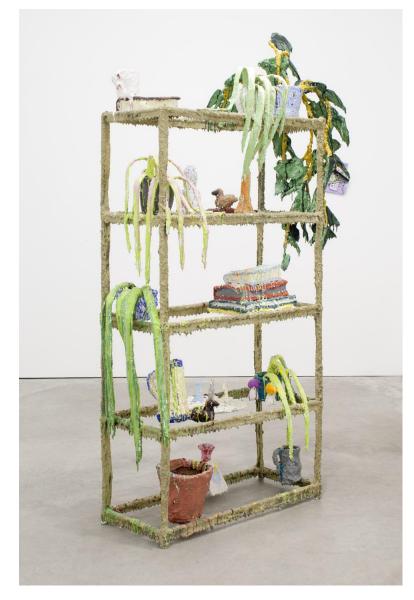

Rhonda Weppler and Trevor Mahovsky *The Known Universe* 2017 pigmented polymerized gypsum, epoxy, steel, cheesecloth 198 x 133.5 x 53.5 cm

Rhonda Weppler and Trevor Mahovsky *The Known Universe* 2017 pigmented polymerized gypsum, epoxy, steel, cheesecloth 198 x 133.5 x 53.5 cm