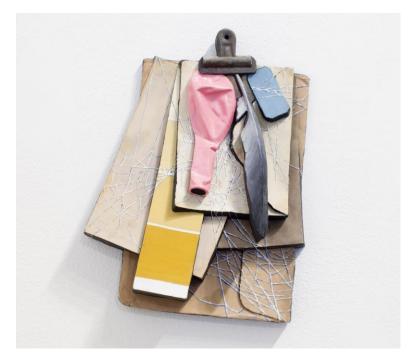

Rhonda Weppler and Trevor Mahovsky Lathe of Heaven 2017 polymerized gypsum, fiberglass, enamel, oil paint, acrylic 44 x 29 x 9 cm

Rhonda Weppler and Trevor Mahovsky The Weaver 2017 polymerized gypsum, fiberglass, enamel, oil paint, acrylic 29 x 22 x 7 cm

Rhonda Weppler and Trevor Mahovsky Blowup 2017 polymerized gypsum, fiberglass, enamel, oil paint, acrylic 29 x 22 x 7 cm