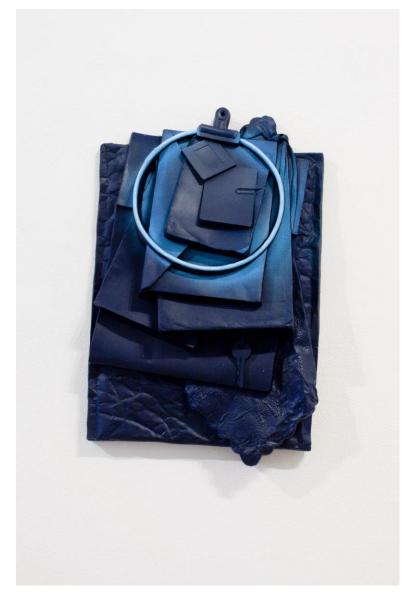

Rhonda Weppler and Trevor Mahovsky Ahab 2017 polymerized gypsum, fiberglass, enamel, oil paint, acrylic 23 x 20.5 x 4 cm

Rhonda Weppler and Trevor Mahovsky Who Goes There? 2017 pigmented polymerized gypsum, spray paint, resin, burlap, armature wire 99 x 86.5 x 71