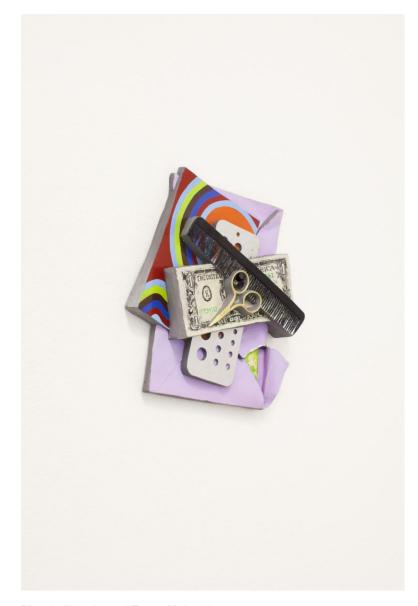

Rhonda Weppler and Trevor Mahovsky *Thank You* 2017 polymerized gypsum, fiberglass, enamel, oil paint, acrylic 44.5 x 32.5 x 7 cm

Rhonda Weppler and Trevor Mahovsky installation view with *Mountain* 2017 pigmented polymerized gypsum, cardboard 127 x 124.5 x 66 cm