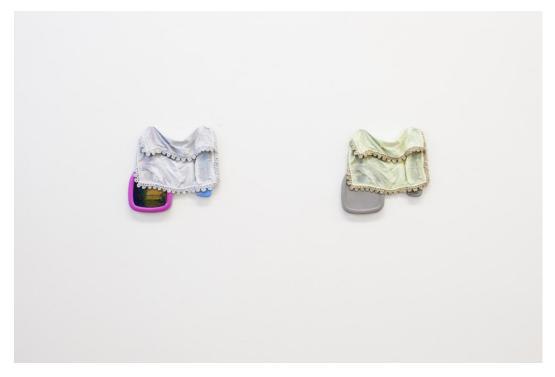

Rhonda Weppler and Trevor Mahovsky Drying Hanky, Manhattan Apartment 2017 polymerized gypsum, fiberglass, acrylic 27 x 29 x 5 cm

Rhonda Weppler and Trevor Mahovsky Drying Hanky, Manhattan Apartment 2017 concrete, fiberglass, enamel, oil paint 27 x 29 x 5 cm