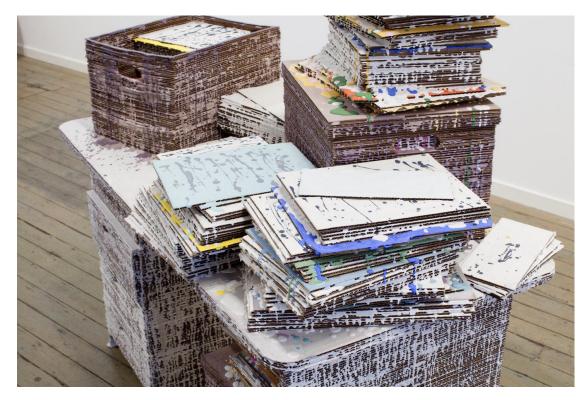

Rhonda Weppler and Trevor Mahovsky detail of *Mountain* 2017

Rhonda Weppler and Trevor Mahovsky *The Wanderer* 2017 polymerized gypsum, fiberglass, enamel, oil paint, acrylic 25 x 14.5 x 4 cm

Rhonda Weppler and Trevor Mahovsky To Someone Special 2017 polymerized gypsum, fiberglass, enamel, oil paint, acrylic 45.5 x 30.5 x 9 cm