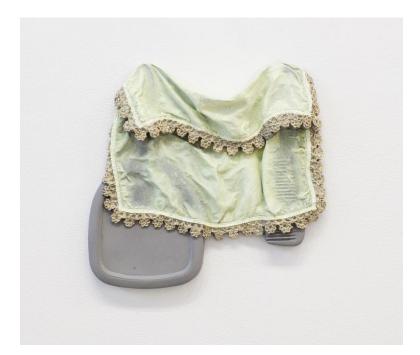

Rhonda Weppler and Trevor Mahovsky Drying Hanky, Manhattan Apartment 2017 polymerized gypsum, fiberglass, acrylic 27 x 29 x 5 cm

Rhonda Weppler and Trevor Mahovsky Drying Hanky, Manhattan Apartment 2017 concrete, fiberglass, enamel, oil paint 27 x 29 x 5 cm