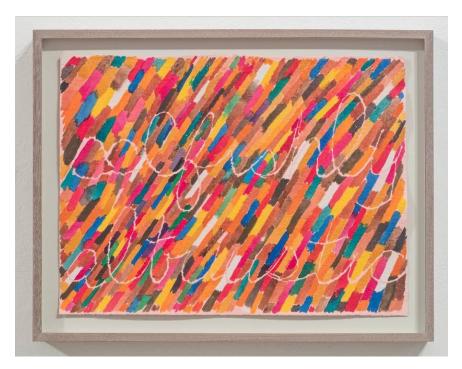

Patrick Howlett
New Thoughts: Selfishly Altruistic, 2016
watercolour and gouache on paper
28 x 37.5 cm

Patrick Howlett
New Thoughts: Subservient Leadership, 2016
watercolour and gouache on paper
28 x 37.5 cm