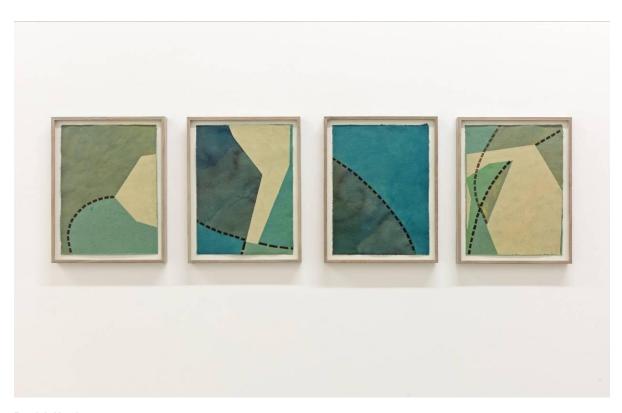

Patrick Howlett The Personal Atmosphere installation view, 2016

Patrick Howlett Outlet, 2016 oil and distemper on linen on panel, painted frame  $37.5 \times 30 \text{ cm}$ 

Patrick Howlett the effort becomes confusing, 2016 gouache and watercolour on paper, in 4 units 42.5 x 192 cm