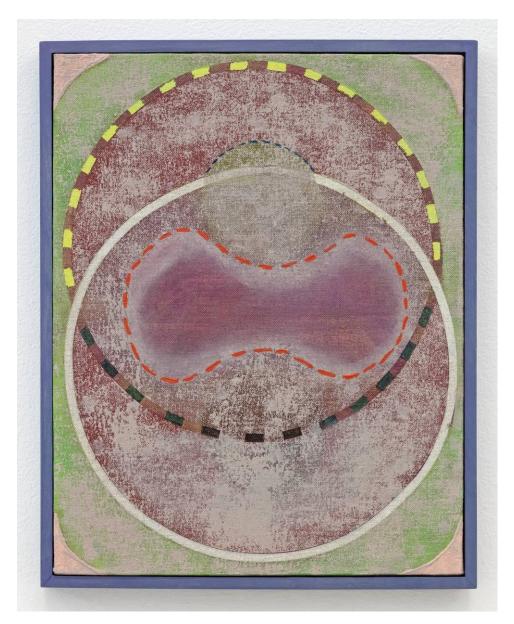

Patrick Howlett The Personal Atmosphere installation view, 2016

Patrick Howlett Outlet, 2016 oil and distemper on linen on panel, painted frame  $37.5 \times 30 \text{ cm}$ 

Patrick Howlett the effort becomes confusing, 2016 gouache and watercolour on paper, in 4 units 42.5 x 192 cm