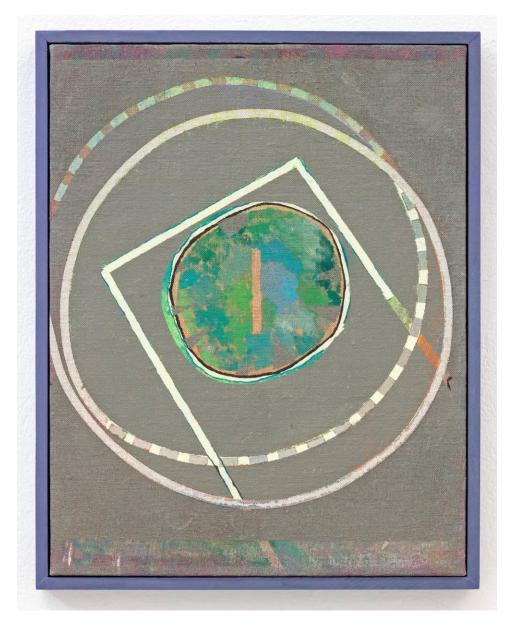

Patrick Howlett Outlet, 2016 oil and distemper on linen on panel, painted frame 37.5 x 30 cm

Patrick Howlett
The Personal Atmosphere
installation view, 2016

Patrick Howlett resolving and dissolving, 2016 distemper and oil on linen 42.5 x 30.5 cm