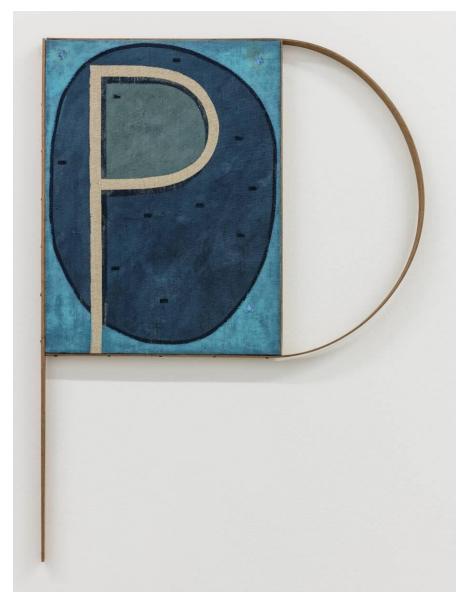

Patrick Howlett The Personal Atmosphere installation view, 2016

Patrick Howlett Outlet, 2016 oil and distemper on linen on panel, painted frame  $37.5\ x\ 30\ cm$ 

Patrick Howlett an idea is only a vibration, 2016 gouache and ink on paper 74.5 x 55 cm

Patrick Howlett The Personal Atmosphere installation view, 2016

Patrick Howlett Outlet, 2016 oil and distemper on linen on panel, painted frame 37.5 x 30 cm

Patrick Howlett
Emerging Artist, 2016
distemper and oil on linen
213.5 x 152.5 cm

Patrick Howlett Outlet, 2016 oil and distemper on linen on panel, painted frame 37.5 x 30 cm

Patrick Howlett
The Personal Atmosphere
installation view, 2016

Patrick Howlett resolving and dissolving, 2016 distemper and oil on linen 42.5 x 30.5 cm

Patrick Howlett The Personal Atmosphere installation view, 2016

Patrick Howlett Outlet, 2016 oil and distemper on linen on panel, painted frame  $37.5 \times 30 \text{ cm}$ 

Patrick Howlett the effort becomes confusing, 2016 gouache and watercolour on paper, in 4 units 42.5 x 192 cm

Patrick Howlett Outlet, 2016 oil and distemper on linen on panel, painted frame  $37.5\ x\ 30\ cm$ 

Patrick Howlett soft, flabby and factice, 2016 distemper and oil on linen 213.5 x 152.5 cm

Patrick Howlett
The Personal Atmosphere installation view, 2016