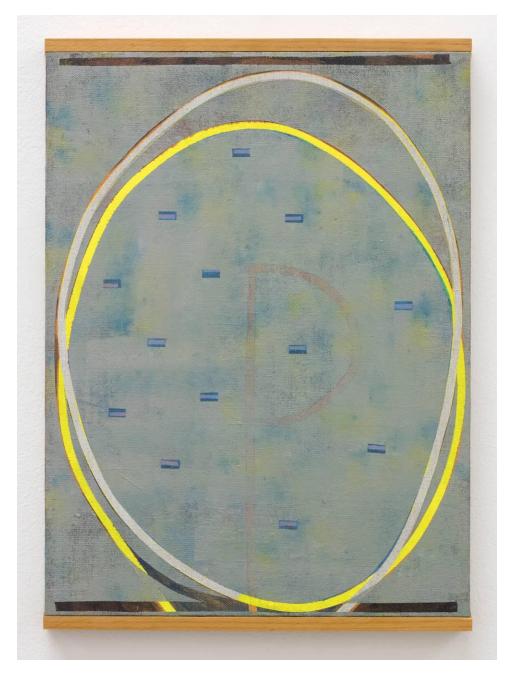

Patrick Howlett Outlet, 2016 oil and distemper on linen on panel, painted frame 37.5 x 30 cm

Patrick Howlett
The Personal Atmosphere
installation view, 2016

Patrick Howlett resolving and dissolving, 2016 distemper and oil on linen 42.5 x 30.5 cm