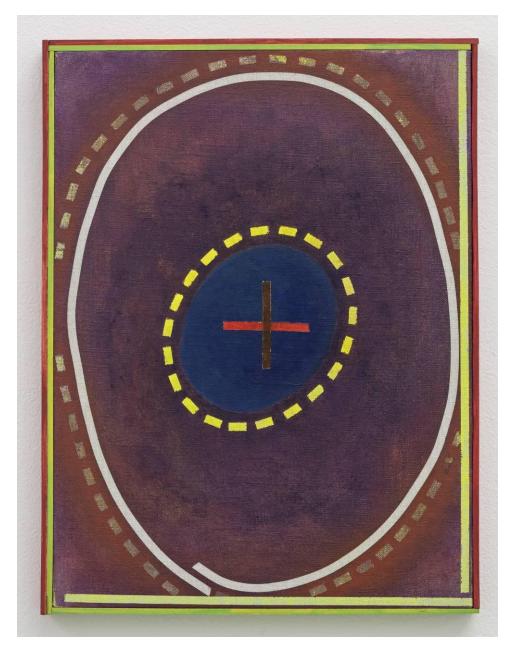

Patrick Howlett
Negative Space, 2016
distemper on linen on panel, wood frame
37 x 47 cm

Patrick Howlett
Positive Space, 2016
distemper and oil on linen on panel, wood frame
76 x 58 cm

Patrick Howlett
Positron, 2016
distemper on linen on panel, painted wood frame
42 x 32 cm