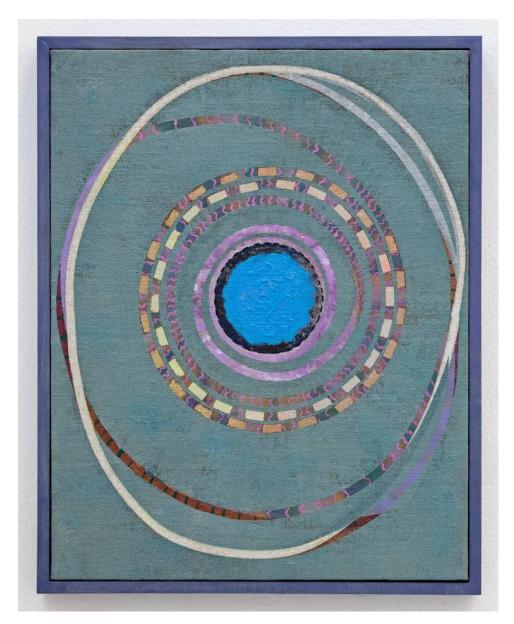

Patrick Howlett
Negative Space, 2016
distemper on linen on panel, wood frame
37 x 47 cm

Patrick Howlett
Positive Space, 2016
distemper and oil on linen on panel, wood frame
76 x 58 cm

Patrick Howlett
Positron, 2016
distemper on linen on panel, painted wood frame
42 x 32 cm