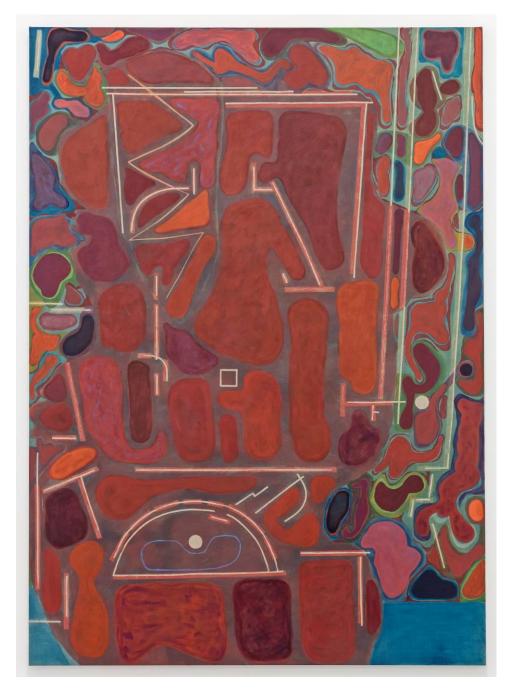

Patrick Howlett Outlet, 2016 oil and distemper on linen on panel, painted frame  $37.5\ x\ 30\ cm$ 

Patrick Howlett soft, flabby and factice, 2016 distemper and oil on linen 213.5 x 152.5 cm

Patrick Howlett
The Personal Atmosphere installation view, 2016