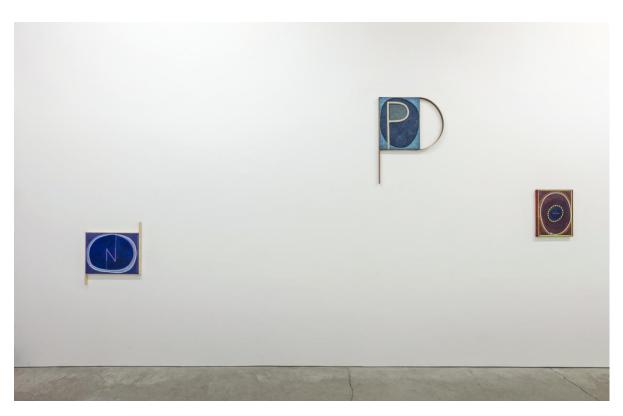

Patrick Howlett
Negative Space, 2016
distemper on linen on panel, wood frame
37 x 47 cm

Patrick Howlett
Positive Space, 2016
distemper and oil on linen on panel, wood frame
76 x 58 cm

Patrick Howlett
Positron, 2016
distemper on linen on panel, painted wood frame
42 x 32 cm