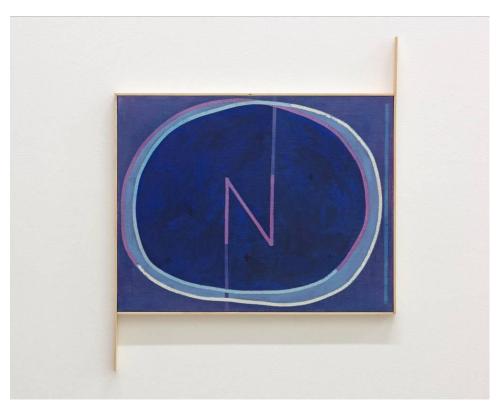

Patrick Howlett
Negative Space, 2016
distemper on linen on panel, wood frame
37 x 47 cm

Patrick Howlett
Positive Space, 2016
distemper and oil on linen on panel, wood frame
76 x 58 cm

Patrick Howlett
Positron, 2016
distemper on linen on panel, painted wood frame
42 x 32 cm