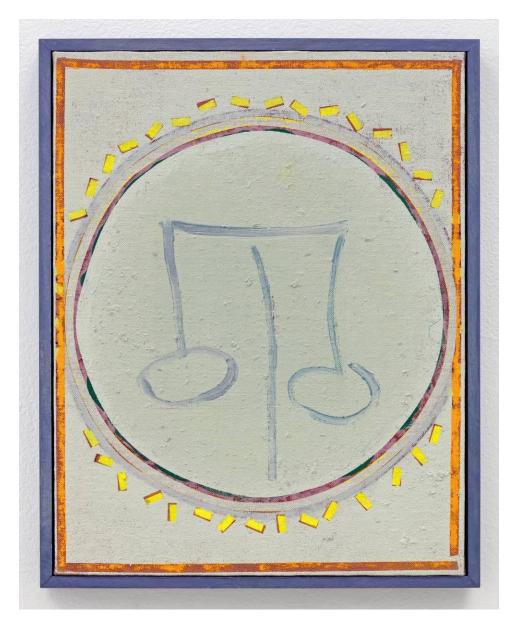

Patrick Howlett Outlet, 2016 oil and distemper on linen on panel, painted frame  $37.5\ x\ 30\ cm$ 

Patrick Howlett soft, flabby and factice, 2016 distemper and oil on linen 213.5 x 152.5 cm

Patrick Howlett
The Personal Atmosphere installation view, 2016