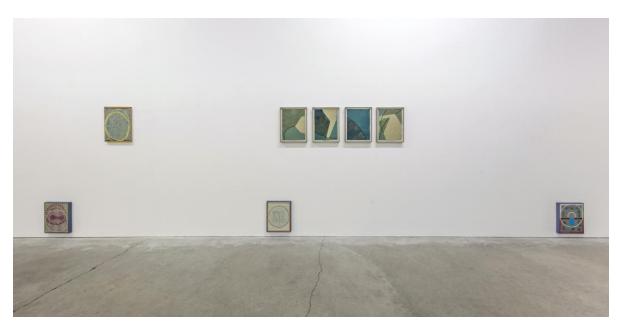

Patrick Howlett The Personal Atmosphere installation view, 2016

Patrick Howlett Outlet, 2016 oil and distemper on linen on panel, painted frame  $37.5\ x\ 30\ cm$ 

Patrick Howlett an idea is only a vibration, 2016 gouache and ink on paper 74.5 x 55 cm

Patrick Howlett The Personal Atmosphere installation view, 2016

Patrick Howlett Outlet, 2016 oil and distemper on linen on panel, painted frame 37.5 x 30 cm

Patrick Howlett
Emerging Artist, 2016
distemper and oil on linen
213.5 x 152.5 cm