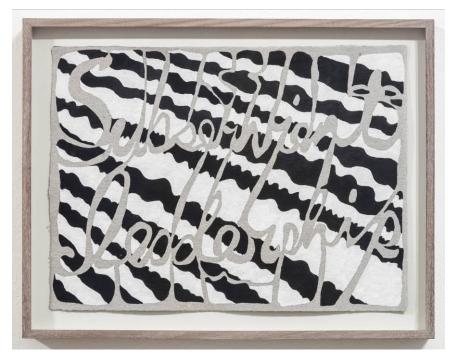

Patrick Howlett
New Thoughts: Selfishly Altruistic, 2016
watercolour and gouache on paper
28 x 37.5 cm

Patrick Howlett
New Thoughts: Subservient Leadership, 2016
watercolour and gouache on paper
28 x 37.5 cm