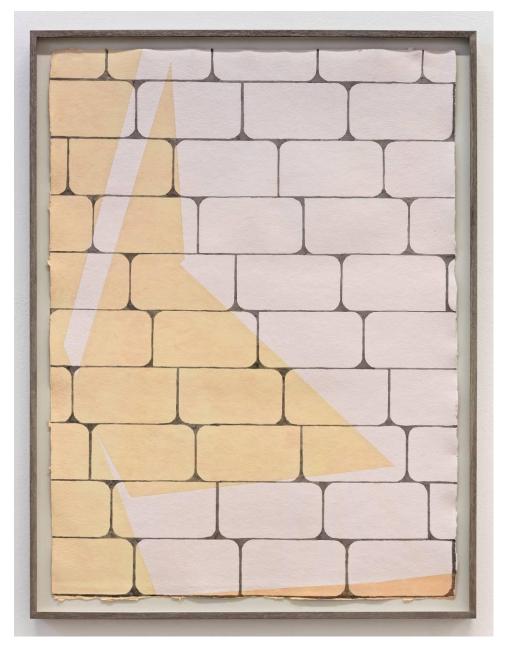

Patrick Howlett installation view, *New Thoughts*, 2016

Patrick Howlett
New Thoughts: Non-Perceptive Understanding, 2016
watercolour and gouache on paper
28 x 37.5 cm

Patrick Howlett
New Thoughts: Indolent Energy, 2016
watercolour and gouache on paper
28 x 37.5 cm