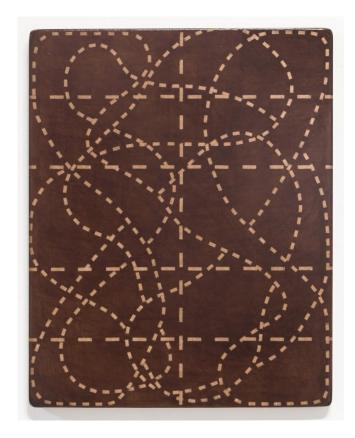

Patrick Howlett new trends, 2015 shellac on panel 70 x 56 cm

Patrick Howlett *unitholder 1431*, 2014 egg tempera and oil on panel 40.5 x 51 cm

Patrick Howlett *unitholder 482*, 2014 egg tempera and oil on panel 40.5 x 51 cm