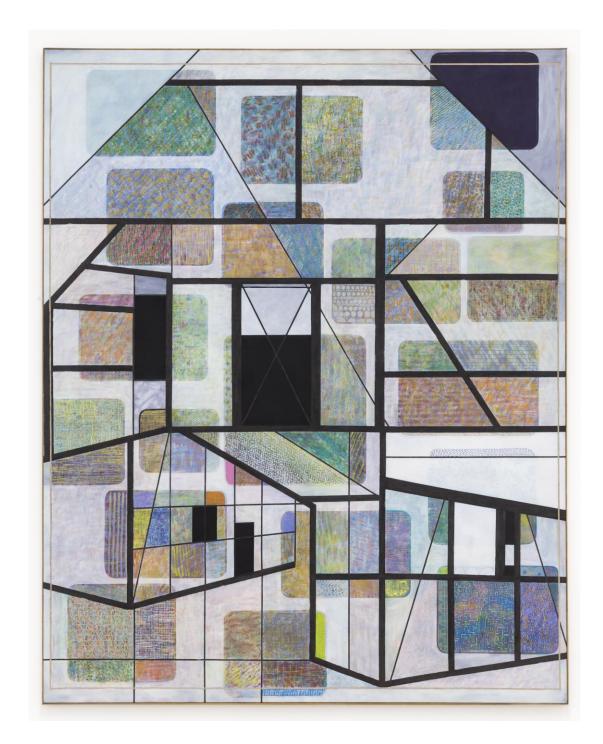

Patrick Howlett flexible solutions, 2009 gouache, distemper on paper, found frame 28 x 22 cm

Patrick Howlett unitholders installation view, 2015

Patrick Howlett system of the series, 2015 distemper and oil on linen 223.5 x 193 cm