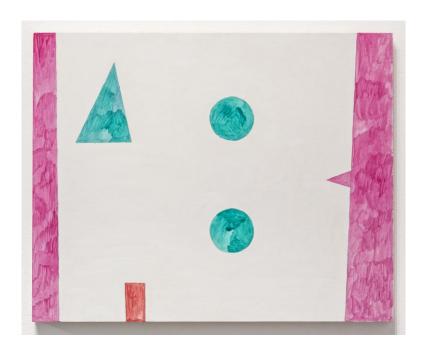

Patrick Howlett flexible solutions, 2009 gouache, distemper on paper, found frame 28 x 22 cm

Patrick Howlett unitholders installation view, 2015

Patrick Howlett system of the series, 2015 distemper and oil on linen 223.5 x 193 cm