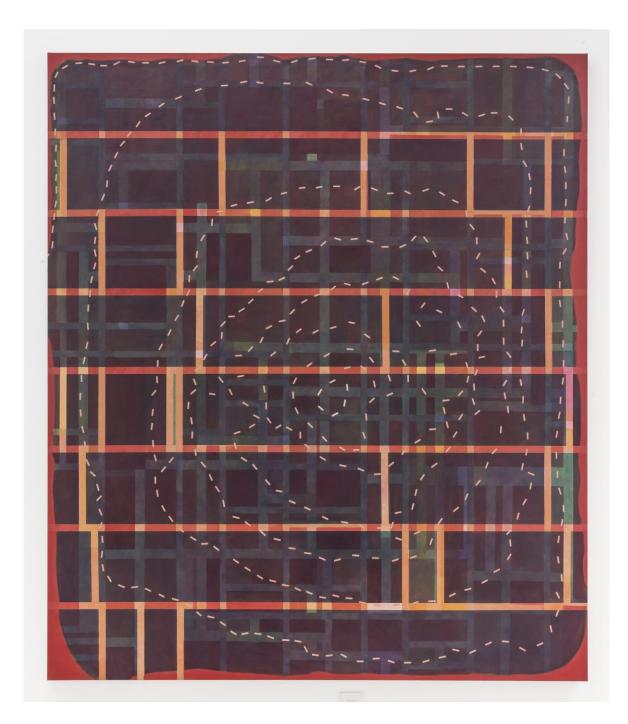

Patrick Howlett flexible solutions, 2009 gouache, distemper on paper, found frame 28 x 22 cm

Patrick Howlett unitholders installation view, 2015

Patrick Howlett system of the series, 2015 distemper and oil on linen 223.5 x 193 cm