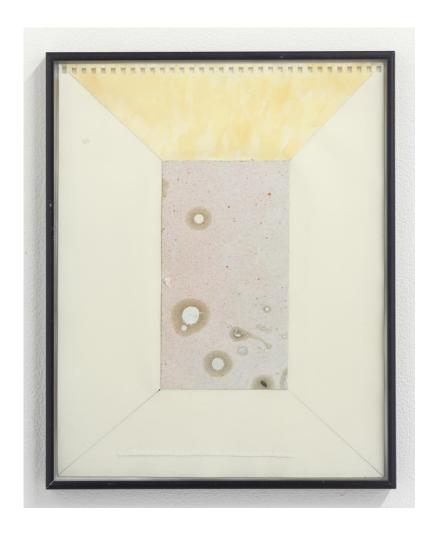

Patrick Howlett unitholders installation view, 2015

Patrick Howlett important clues may be found in this landscape, 2015 distemper and oil on linen 244 x 183 cm

Patrick Howlett professional conformity, 2012 watercolour, tempera oil and paper on sketchbook paper, found frame  $35.5 \times 28 \text{ cm}$ 