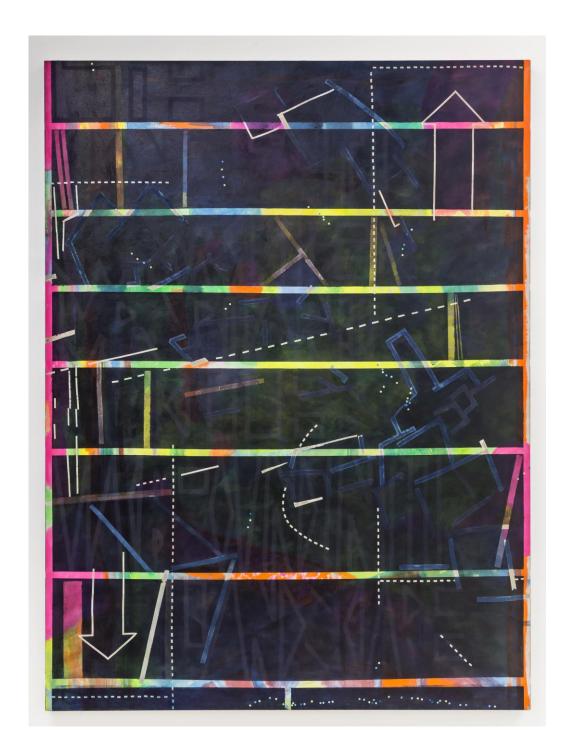

Patrick Howlett unitholders installation view, 2015

Patrick Howlett important clues may be found in this landscape, 2015 distemper and oil on linen 244 x 183 cm

Patrick Howlett professional conformity, 2012 watercolour, tempera oil and paper on sketchbook paper, found frame  $35.5 \times 28 \text{ cm}$ 