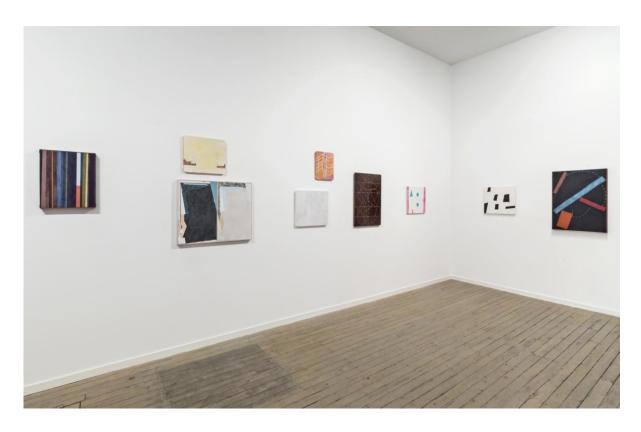

Patrick Howlett flexible solutions, 2009 gouache, distemper on paper, found frame 28 x 22 cm

Patrick Howlett unitholders installation view, 2015

Patrick Howlett system of the series, 2015 distemper and oil on linen 223.5 x 193 cm

Patrick Howlett unitholders installation view, 2015

Patrick Howlett important clues may be found in this landscape, 2015 distemper and oil on linen 244 x 183 cm

Patrick Howlett professional conformity, 2012 watercolour, tempera oil and paper on sketchbook paper, found frame  $35.5 \times 28 \text{ cm}$ 

Patrick Howlett unitholders installation view upstairs, 2015

Patrick Howlett stakeholder, 2015 distemper and oil on canvas, wood 42 x 35.5 cm

Patrick Howlett modular platforms, 2010-15 egg tempera and oil on wood 33 x 43 cm