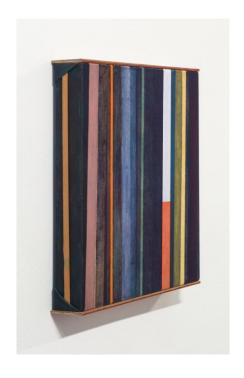

Patrick Howlett flexible solutions, 2009 gouache, distemper on paper, found frame 28 x 22 cm

Patrick Howlett unitholders installation view, 2015

Patrick Howlett system of the series, 2015 distemper and oil on linen 223.5 x 193 cm